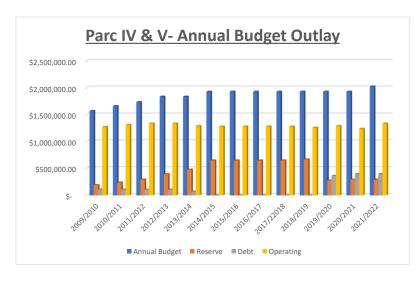

| % Increase              | •              | 5.7%           | 4.5%           | 5.9%           | 0.0%           | 5.0%           | 0.0%           | 0.0%           | 0.0%           | 0.0%           | 0.0%           | 0.0%           | 5.0%           |
|-------------------------|----------------|----------------|----------------|----------------|----------------|----------------|----------------|----------------|----------------|----------------|----------------|----------------|----------------|
| Fiscal Year             | 2009/2010      | 2010/2011      | 2011/2012      | 2012/2013      | 2013/2014      | 2014/2015      | 2015/2016      | 2016/2017      | 2017/22018     | 2018/2019      | 2019/2020      | 2020/2021      | 2021/2022      |
| Operating Revenue       | \$1,571,944.00 | \$1,661,238.36 | \$1,735,623.72 | \$1,838,268.00 | \$1,838,268.00 | \$1,930,200.00 | \$1,930,200.00 | \$1,930,200.00 | \$1,930,200.00 | \$1,930,200.00 | \$1,930,200.00 | \$1,930,200.00 | \$2,026,705.53 |
| Operating Expense       | \$1,271,944.00 | \$1,311,238.36 | \$1,335,623.72 | \$1,338,268.00 | \$1,288,268.00 | \$1,280,200.00 | \$1,280,196.00 | \$1,280,196.00 | \$1,280,196.00 | \$1,260,696.00 | \$1,290,061.30 | \$1,240,509.03 | \$1,337,014.56 |
| erve Contribution (Net) | \$ 190,000.00  | \$ 240,000.00  | \$ 293,200.00  | \$ 393,200.00  | \$ 480,000.00  | \$ 650,000.00  | \$ 650,004.00  | \$ 650,004.00  | \$ 650,004.00  | \$ 669,504.00  | \$ 276,136.70  | \$ 292,596.97  | \$292,596.97   |
| Debt Contribution       | \$ 110,000.00  | \$ 110,000.00  | \$ 106,800.00  | \$ 106,800.00  | \$ 70,000.00   | \$ -           | \$ -           | \$ -           | \$ -           | \$ -           | \$ 364,002.00  | \$ 397,094.00  | \$397,094.00   |