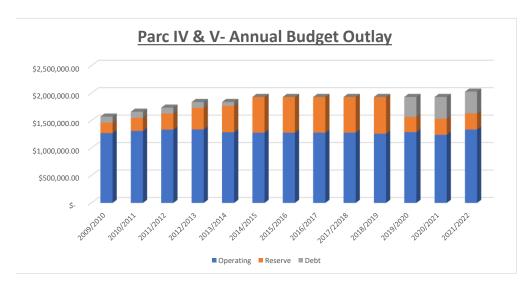

| % Increase              | •              | 5.7%           | 4.5%           | 5.9%           | 0.0%           | 5.0%           | 0.0%           | 0.0%           | 0.0%           | 0.0%           | 0.0%           | 0.0%           | 5.0%           |
|-------------------------|----------------|----------------|----------------|----------------|----------------|----------------|----------------|----------------|----------------|----------------|----------------|----------------|----------------|
| Fiscal Year             | 2009/2010      | 2010/2011      | 2011/2012      | 2012/2013      | 2013/2014      | 2014/2015      | 2015/2016      | 2016/2017      | 2017/22018     | 2018/2019      | 2019/2020      | 2020/2021      | 2021/2022      |
| Operating Revenue       | \$1,571,944.00 | \$1,661,238.36 | \$1,735,623.72 | \$1,838,268.00 | \$1,838,268.00 | \$1,930,200.00 | \$1,930,200.00 | \$1,930,200.00 | \$1,930,200.00 | \$1,930,200.00 | \$1,930,200.00 | \$1,930,200.00 | \$2,026,705.53 |
| Operating Expense       | \$1,271,944.00 | \$1,311,238.36 | \$1,335,623.72 | \$1,338,268.00 | \$1,288,268.00 | \$1,280,200.00 | \$1,280,196.00 | \$1,280,196.00 | \$1,280,196.00 | \$1,260,696.00 | \$1,290,061.30 | \$1,240,509.03 | \$1,337,014.56 |
| erve Contribution (Net) | \$ 190,000.00  | \$ 240,000.00  | \$ 293,200.00  | \$ 393,200.00  | \$ 480,000.00  | \$ 650,000.00  | \$ 650,004.00  | \$ 650,004.00  | \$ 650,004.00  | \$ 669,504.00  | \$ 276,136.70  | \$ 292,596.97  | \$292,596.97   |
| Debt Contribution       | \$ 110,000.00  | \$ 110,000.00  | \$ 106,800.00  | \$ 106,800.00  | \$ 70,000.00   | \$ -           | \$ -           | \$ -           | \$ -           | \$ -           | \$ 364,002.00  | \$ 397,094.00  | \$397,094.00   |