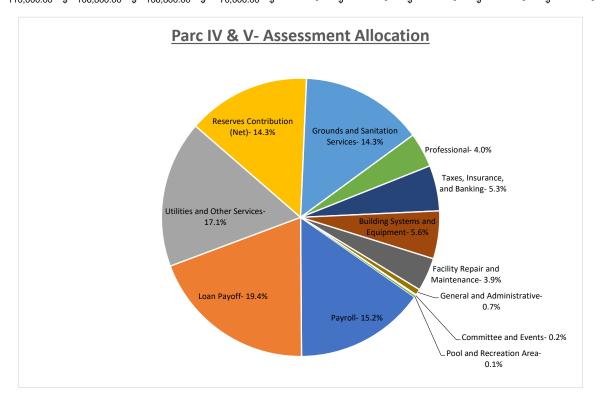

| % Increase              | •              | 5.7%           | 4.5%           | 5.9%           | 0.0%           | 5.0%           | 0.0%           | 0.0%           | 0.0%           | 0.0%           | 0.0%           | 0.0%           | 5.0%           |
|-------------------------|----------------|----------------|----------------|----------------|----------------|----------------|----------------|----------------|----------------|----------------|----------------|----------------|----------------|
| Fiscal Year             | 2009/2010      | 2010/2011      | 2011/2012      | 2012/2013      | 2013/2014      | 2014/2015      | 2015/2016      | 2016/2017      | 2017/22018     | 2018/2019      | 2019/2020      | 2020/2021      | 2021/2022      |
| Operating Revenue       | \$1,571,944.00 | \$1,661,238.36 | \$1,735,623.72 | \$1,838,268.00 | \$1,838,268.00 | \$1,930,200.00 | \$1,930,200.00 | \$1,930,200.00 | \$1,930,200.00 | \$1,930,200.00 | \$1,930,200.00 | \$1,930,200.00 | \$2,026,705.53 |
| Operating Expense       | \$1,271,944.00 | \$1,311,238.36 | \$1,335,623.72 | \$1,338,268.00 | \$1,288,268.00 | \$1,280,200.00 | \$1,280,196.00 | \$1,280,196.00 | \$1,280,196.00 | \$1,260,696.00 | \$1,290,061.30 | \$1,240,509.03 | \$1,337,014.56 |
| erve Contribution (Net) | \$ 190,000.00  | \$ 240,000.00  | \$ 293,200.00  | \$ 393,200.00  | \$ 480,000.00  | \$ 650,000.00  | \$ 650,004.00  | \$ 650,004.00  | \$ 650,004.00  | \$ 669,504.00  | \$ 276,136.70  | \$ 292,596.97  | \$292,596.97   |
| Debt Contribution       | \$ 110,000.00  | \$ 110,000.00  | \$ 106,800.00  | \$ 106,800.00  | \$ 70,000.00   | \$ -           | \$ -           | \$ -           | \$ -           | \$ -           | \$ 364,002.00  | \$ 397,094.00  | \$397,094.00   |