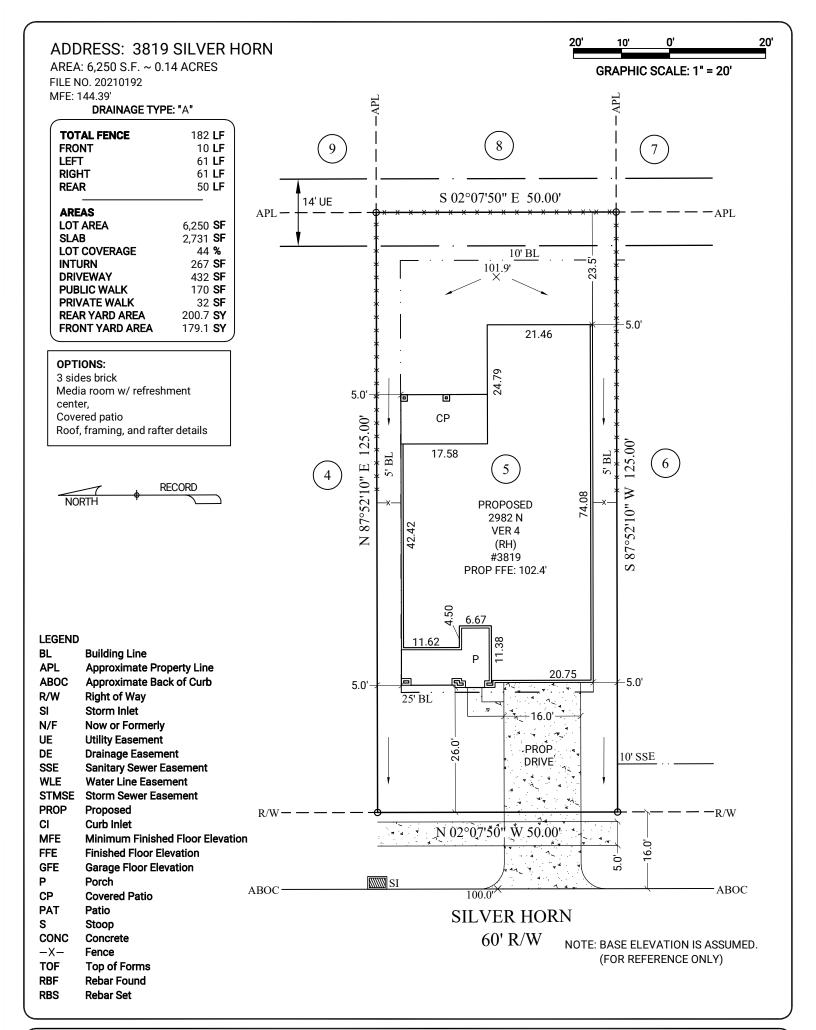

**GENERAL NOTES:** No field work has been performed. This property is subject to additional easements or restrictions of record. Carter & Clark Surveyors is unable to warrant the accuracy of boundary information, structures, easements, and buffers that are illustrated on the subdivision plat. Utility easement has not been field verified by surveyor. contact utility contractor for location prior to construction (if applicable). This plat is for exclusive use by client. Use by third parties is at their own risk. Dimensions from house to property lines should not be used to establish fences. City sidewalks, driveway approaches, and other improvements inside the city's right of way are provided for demonstration purposes only. consult the development plans for actual construction. This plat has been calculated for closure and is found to be accurate within one foot in 10,000+ feet.

SUB: Tamarron SEC: 60

LOT: 05 BL: 2

E.T.J of Fulshear, Fort Bend County, Texas

D'R'HORTON America's Builder

ORDER DATE: 09/23/2021 20210906633 FC: N/A

SURVEYORS . PLANNERS . ENGINEERS

3090 Premiere Parkway, Suite 600 Duluth, GA 30097 866.637.1048 www.carterandclark.com FIRM LICENSE: 10193759