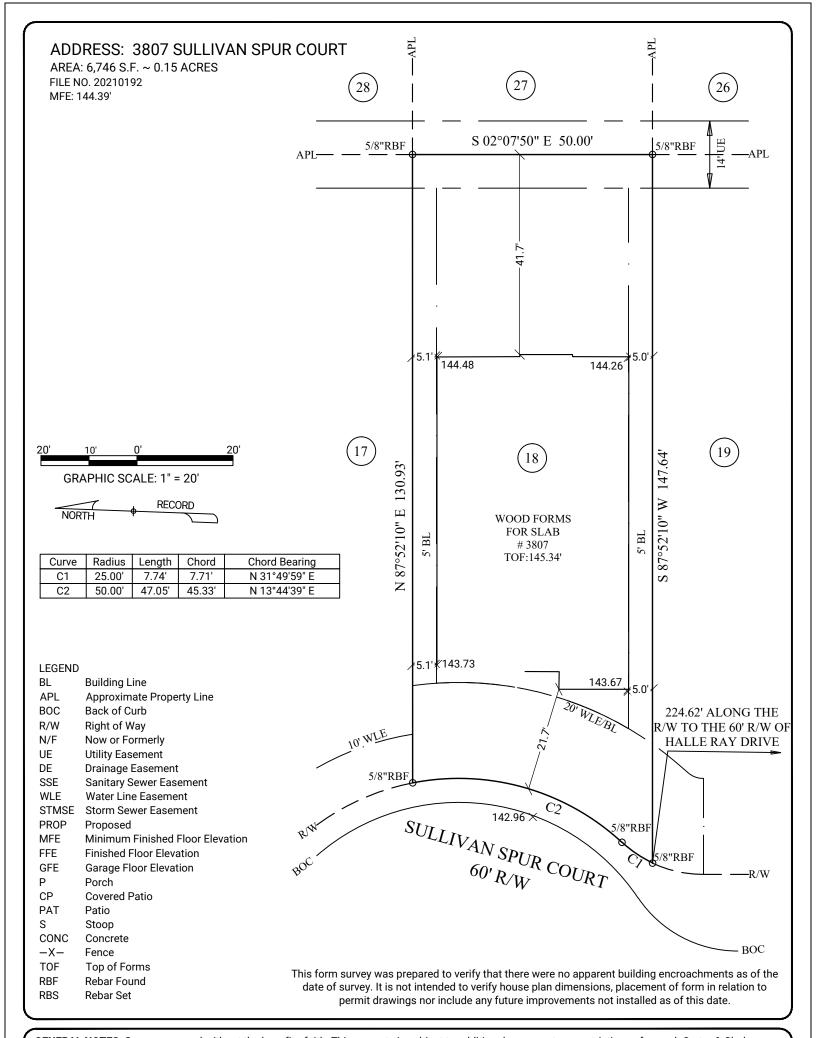

**GENERAL NOTES:** Survey prepared without the benefit of title. This property is subject to additional easements or restrictions of record. Carter & Clark Surveyors is unable to warrant the accuracy of boundary information, structures, easements, and buffers that are illustrated on the subdivision plat. Utility easement has not been field verified by surveyor. contact utility contractor for location prior to construction (if applicable). This plat is for exclusive use by client. Use by third parties is at their own risk. Dimensions from house to property lines should not be used to establish fences. This plat has been calculated for closure and is found to be accurate within one foot in 10,000+ feet. The field data upon which this plat is based has a closure precision of one foot in 10,000+ feet and an angular error of 7 seconds per angle point and was adjusted using the compass rule. Equipment used: Leica TS13 Robotic Total Station.

SUB: Tamarron SEC: 60

LOT: 18 BL: 1

E.T.J of Fulshear, Fort Bend County, Texas

**FORMS LOCATION FOR:** 

D·R·HORTON America's Builder

FIELD WORK DATE: 01/13/2022 20220104039 FC: CH

SURVEYORS . PLANNERS . ENGINEERS

3090 Premiere Parkway, Suite 600 Duluth, GA 30097 866.637.1048 www.carterandclark.com FIRM LICENSE: 10193759 In my opinion, this plat is a correct representation of the land platted and has been prepared within the minimum standards and requirements of law.