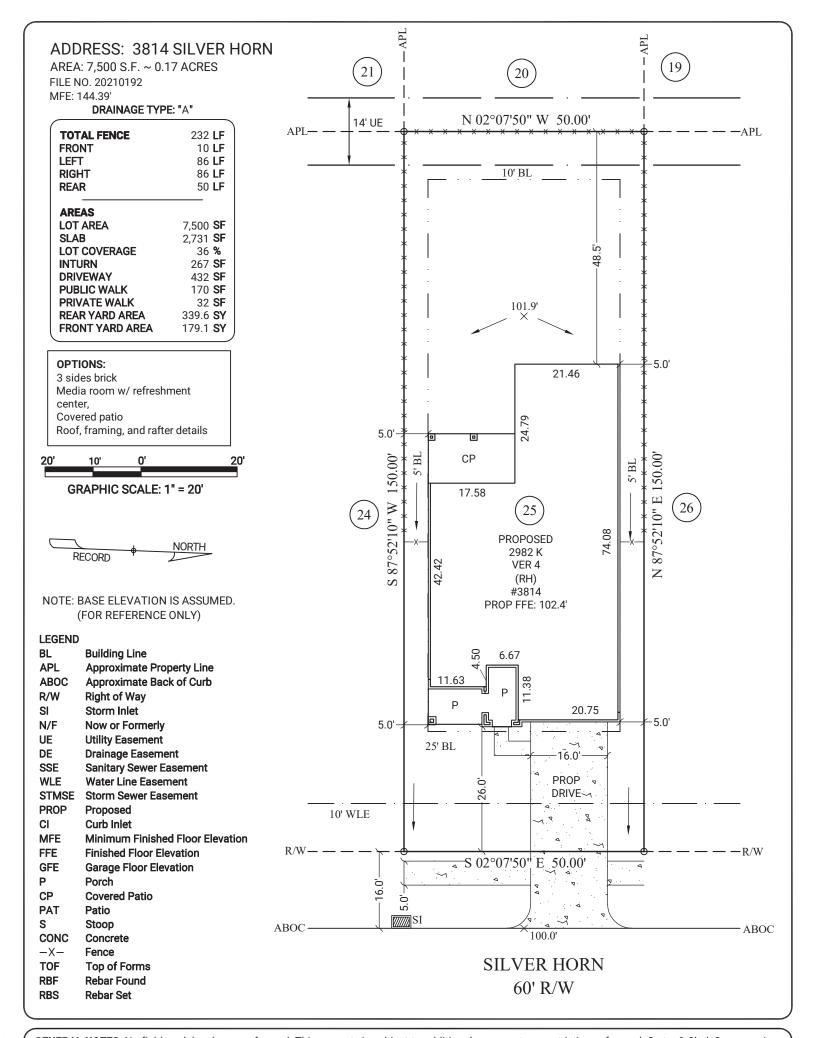

**GENERAL NOTES:** No field work has been performed. This property is subject to additional easements or restrictions of record. Carter & Clark Surveyors is unable to warrant the accuracy of boundary information, structures, easements, and buffers that are illustrated on the subdivision plat. Utility easement has not been field verified by surveyor. contact utility contractor for location prior to construction (if applicable). This plat is for exclusive use by client. Use by third parties is at their own risk. Dimensions from house to property lines should not be used to establish fences. City sidewalks, driveway approaches, and other improvements inside the city's right of way are provided for demonstration purposes only. consult the development plans for actual construction. This plat has been calculated for closure and is found to be accurate within one foot in 10,000+ feet.

SUB: Tamarron SEC: 60 LOT: 25 BL: 01

E.T.J of Fulshear, Fort Bend County, Texas

PLOT PLAN FOR:

D:R:HORTON America's Builder

ORDER DATE: 09/23/2021 20210906625 FC: N/A

3090 Premiere Parkway, Suite 600

3090 Premiere Parkway, Suite 600 Duluth, GA 30097 866.637.1048 www.carterandclark.com FIRM LICENSE: 10193759