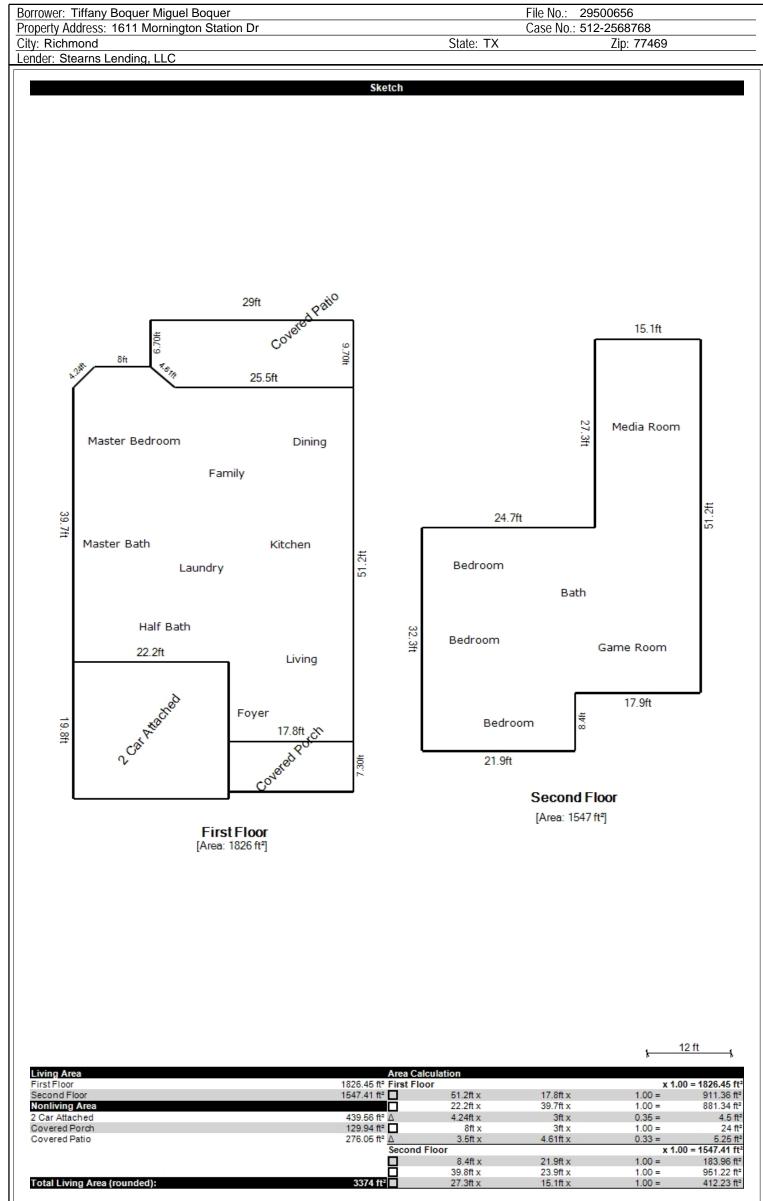

From: RE/MAX SIGNATURE

(Broker)

Property Address:1611 MORNINGTON STATION DRIVE, Richmond, TX 77469

Date: 03/18/2022

(1) Broker obtained the attached information, identified as correct square footage being 3374 square feet.

from Floor Plan Sketch from appraisal

- (2) Broker has relied on the attached information and does not know and has no reason to know that the information is false or inaccurate except: N/A
- (3) Broker does not warrant or guarantee the accuracy of the attached information. Do not rely on the attached information without verifying its accuracy.

## FLOORPLAN SKETCH