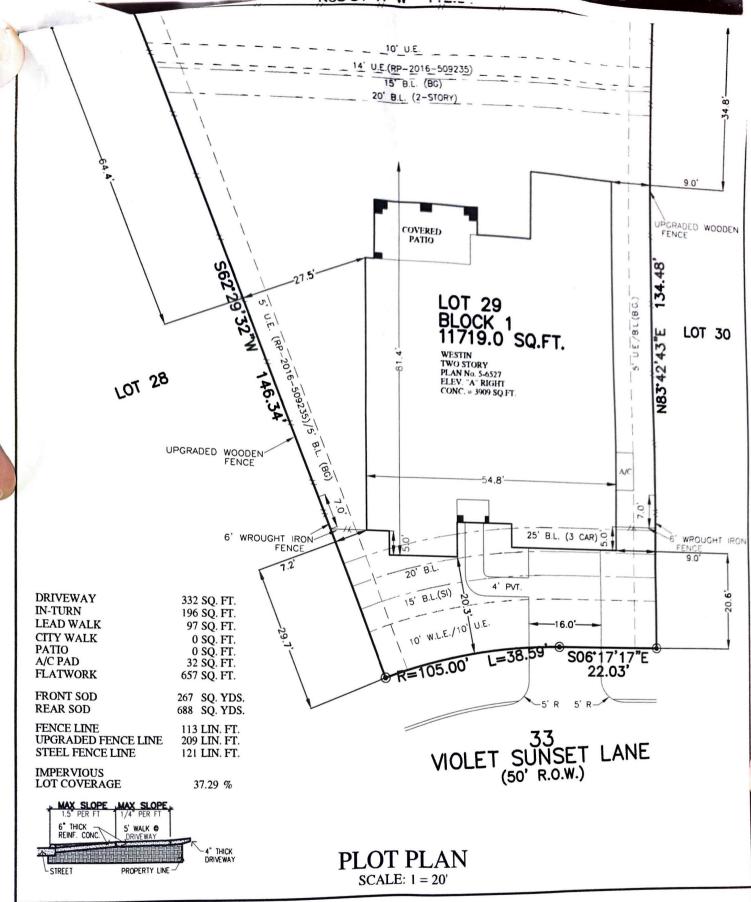

FOR: WESTIN HOMES

G.F.: JOB:

ADDRESS: 33 VIOLET SUNSET LANE

ALLPOINTS JOB#: WS178749

LOT 29, BLOCK 1,
BY: NH
THE WOODLANDS CREEKSIDE PARK WEST, SECTION 38,
FILM CODE NO. 678903, MAP RECORDS,
HARRIS COUNTY. TEXAS