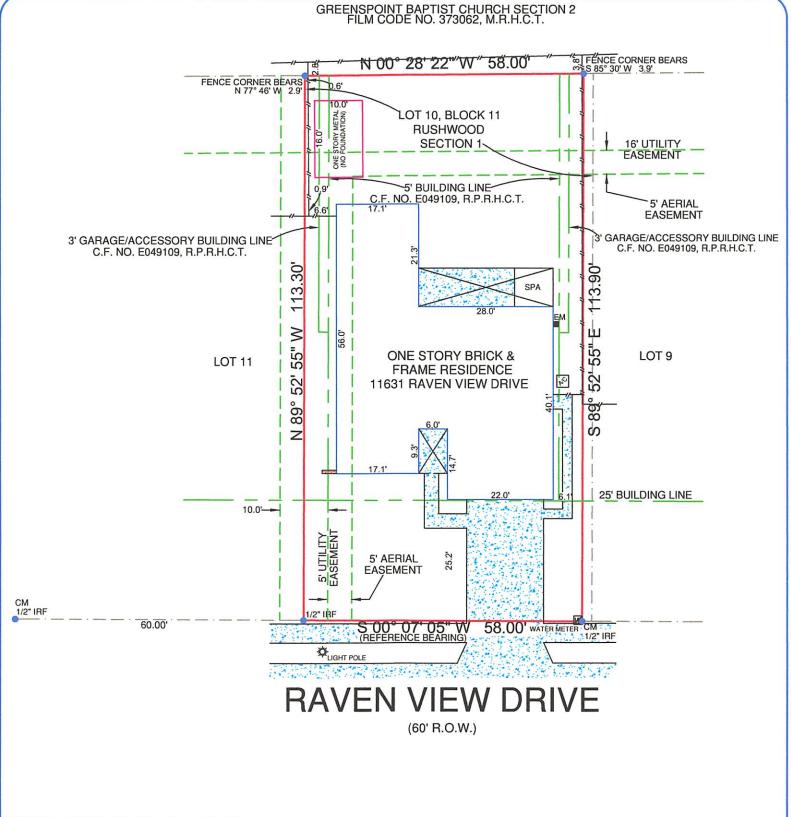

BUILDING ARE BASED ON THE RECORDED PLAT.

BUILDING LINES AND EASEMENTS ARE BASED ON THE RECORDED PLAT UNLESS OTHERWISE NOTED.

10 20 40' SCALE: 1"= 20'

LEGAL DESCRIPTION:
BEING THE SOUTH 58 FEET OF LOT 10, BLOCK 11, OF RUSHWOOD, SECTION 1, AN ADDITION TO HARRIS COUNTY, TEXAS, ACCORDING TO THE
MAP OR PLAT THEREOF RECORDED IN VOLUME 209, PAGE 137, OF THE MAP RECORDS OF HARRIS COUNTY, TEXAS.

SURVEYOR'S CERTIFICATION:
THIS IS TO CERTIFICATION:
THIS IS TO CERTIFY THAT ON THIS DATE A SURVEY WAS MADE ON THE GROUND, UNDER MY SUPERVISION AND REFLECTS A TRUE AND
CORRECT REPRESENTATION OF THE DIMENSIONS AND CALLS OF PROPERTY LINES AND LOCATION AND TYPE OF IMPROVEMENTS. THERE
ARE NO VISIBLE AND APPARENT EASEMENTS, CONFLICTS, INTRUSIONS OR PROTRUSIONS, EXCEPT AS SHOWN. THIS SURVEY IS NOT TO BE
USED FOR CONSTRUCTION PURPOSES AND IS FOR THE EXCLUSIVE USE OF THE HEREON NAMED PURCHASER, MORTGAGE COMPANY, AND
TITLE COMPANY ONLY AND THIS SURVEY IS MADE PURSUANT TO THAT CERTAIN TITLE COMMITMENT UNDER THE GF NUMBER SHOWN
HEREON, PROVIDED BY THE TITLE COMPANY NAMED HEREON AND THAT THIS DATE, THE EASEMENTS, RIGHTS-OF-WAY, OR OTHER
LOCATABLE MATTERS OF RECORD THAT THE UNDERSIGNED HAS KNOWLEDGE OR HAS BEEN ADVISED ARE AS SHOWN OR NOTED HEREON.
THIS SURVEY IS SUBJECT TO ANY AND ALL COVENANTS AND RESTRICTIONS PERTAINING TO THE RECORDED PLAT REFERENCED HEREON.

FLOOD INFORMATION:
THE SUBJECT PROPERTY DOES NOT APPEAR TO LIE
WITHIN THE LIMITS OF A 100-YEAR FLOOD HAZARD
ZONE ACCORDING TO THE MAP PUBLISHED BY THE
FEDERAL EMERGENCY MANAGEMENT AGENCY, AND
HAS A ZONE "X" RATING AS SHOWN BY MAP NO.
48201C0455 L, DATED JUNE 18, 2007.