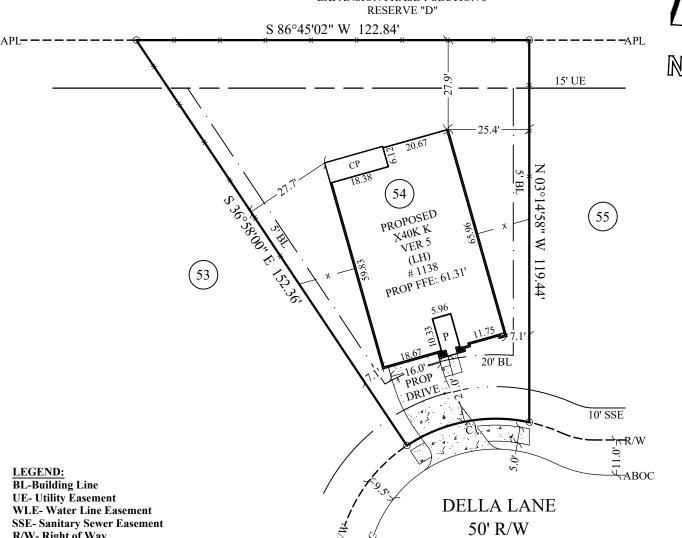

## PLOT PLAN PREPARED WITHOUT BENEFIT OF TITLE.

**ADDRESS: 1138 DELLA LANE** 

AREA: 9,966 S.F. ~ 0.23 ACRES FILE # 20210014

MFE: 61.31'

 Curve
 Radius
 Length
 Chord
 Chord Bearing

 C1
 50.00'
 40.01'
 38.95'
 N 75°57'22"
 E

SOUTHERN COLONY **EXPANSION PHASE 1 SECTION 3** 

R/W- Right of Way PROP- Proposed

P- Porch

**CP- Covered Patio** 

**PAT-Patio** DK- Deck

S- Stoop

LF- Linear Feet

SF- Square Feet SY- Square Yards

APL- Approximate Property Line

ABOC- Approximate Back of Curb

|              |        | SLAB=<br>LOT AREA=<br>LOT COVERAGE=<br>INTURN= | 2,680 SF<br>9,966 SF<br>27 %<br>172 SF |
|--------------|--------|------------------------------------------------|----------------------------------------|
| TOTAL FENCE: | 306 LF | DRIVEWAY=                                      | 377 SF                                 |
| FRONT=       | 35 LF  | PUBLIC WALK=                                   | 100 SF                                 |
| LEFT=        | 92 LF  | PRIVATE WALK=                                  | 26 SF                                  |
| RIGHT=       | 56 LF  | REAR YARD AREA=                                | 592.9 SY                               |
| REAR=        | 123 LF | FRONT YARD AREA=                               | 180.8 SY                               |

## **PLOT PLAN FOR:** DR HORTON

SUBDIVISION: SOUTHERN COLONY EXPANSION LOT: 54 BLOCK: 1 PHASE:1 SECTION:3

FORT BEND COUNTY, TEXAS

ORDER DATE: 03/16/2021 2021 0305267 DRH