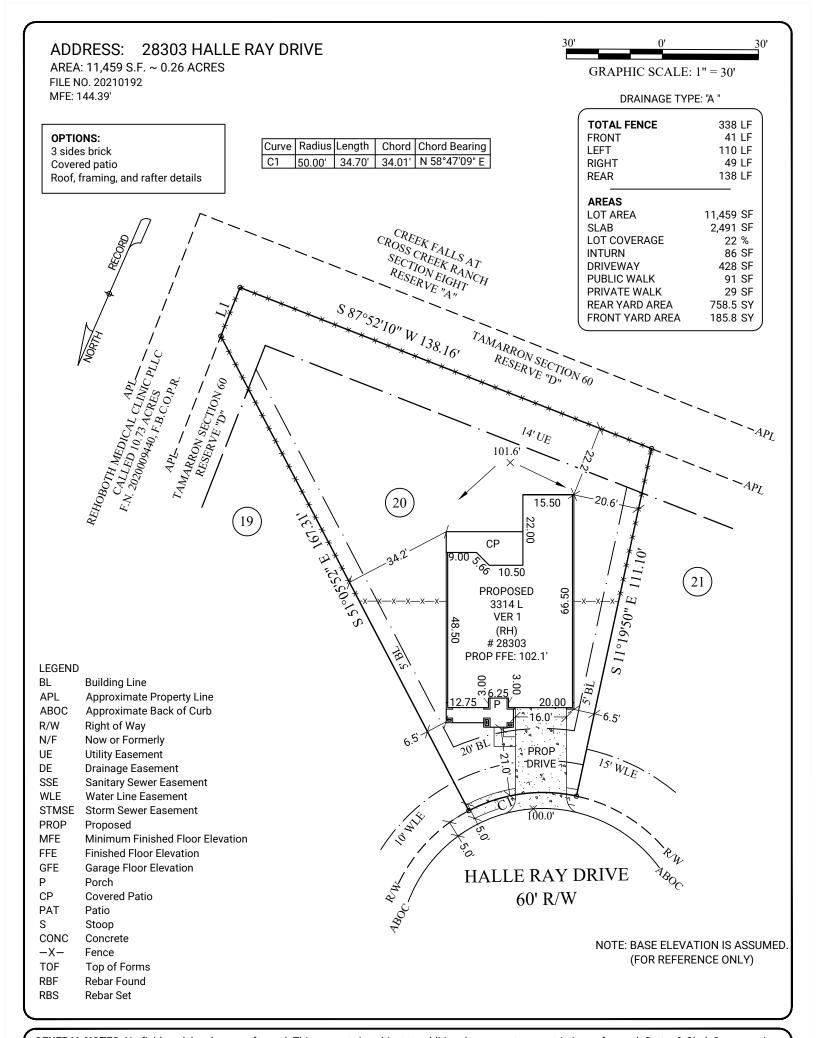

**GENERAL NOTES:** No field work has been performed. This property is subject to additional easements or restrictions of record. Carter & Clark Surveyors is unable to warrant the accuracy of boundary information, structures, easements, and buffers that are illustrated on the subdivision plat. Utility easement has not been field verified by surveyor. contact utility contractor for location prior to construction (if applicable). This plat is for exclusive use by client. Use by third parties is at their own risk. Dimensions from house to property lines should not be used to establish fences. City sidewalks, driveway approaches, and other improvements inside the city's right of way are provided for demonstration purposes only. consult the development plans for actual construction. This plat has been calculated for closure and is found to be accurate within one foot in 10,000+ feet.

SUB: Tamarron SEC: 60

LOT: 20 BL: 2

E.T.J of Fulshear, Fort Bend County, Texas

PLOT PLAN FOR:

D·R·HORTON America's Builder

ORDER DATE: 09/23/2021 20210906668 FC: N/A

3090 Premiere Parkway, Suite 600 Duluth, GA 30097 866.637.1048 www.carterandclark.com FIRM LICENSE: 10193759