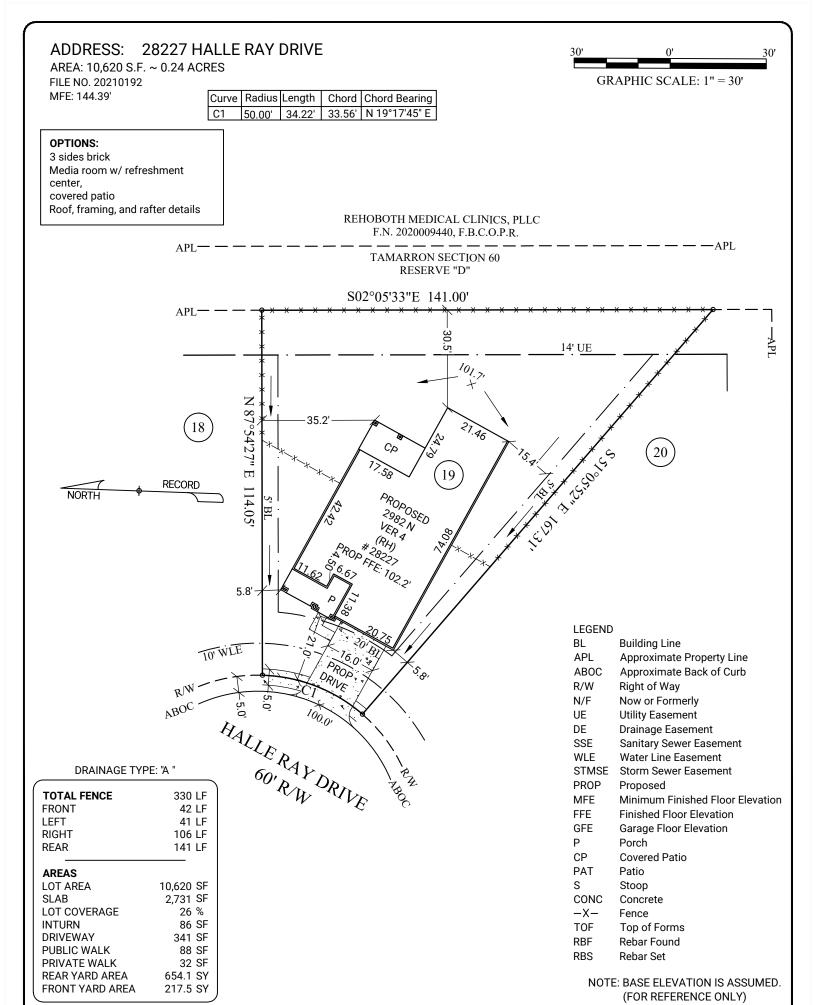

**GENERAL NOTES:** No field work has been performed. This property is subject to additional easements or restrictions of record. Carter & Clark Surveyors is unable to warrant the accuracy of boundary information, structures, easements, and buffers that are illustrated on the subdivision plat. Utility easement has not been field verified by surveyor. contact utility contractor for location prior to construction (if applicable). This plat is for exclusive use by client. Use by third parties is at their own risk. Dimensions from house to property lines should not be used to establish fences. City sidewalks, driveway approaches, and other improvements inside the city's right of way are provided for demonstration purposes only. consult the development plans for actual construction. This plat has been calculated for closure and is found to be accurate within one foot in 10,000+ feet.

SUB: Tamarron SEC: 60

LOT: 19 BL: 2

E.T.J of Fulshear, Fort Bend County, Texas

PLOT PLAN FOR:

D·R·HORTON America's Builder

ORDER DATE: 09/23/2021 20210906667 FC: N/A

3090 Premiere Parkway, Suite 600 Duluth, GA 30097 866.637.1048 www.carterandclark.com FIRM LICENSE: 10193759