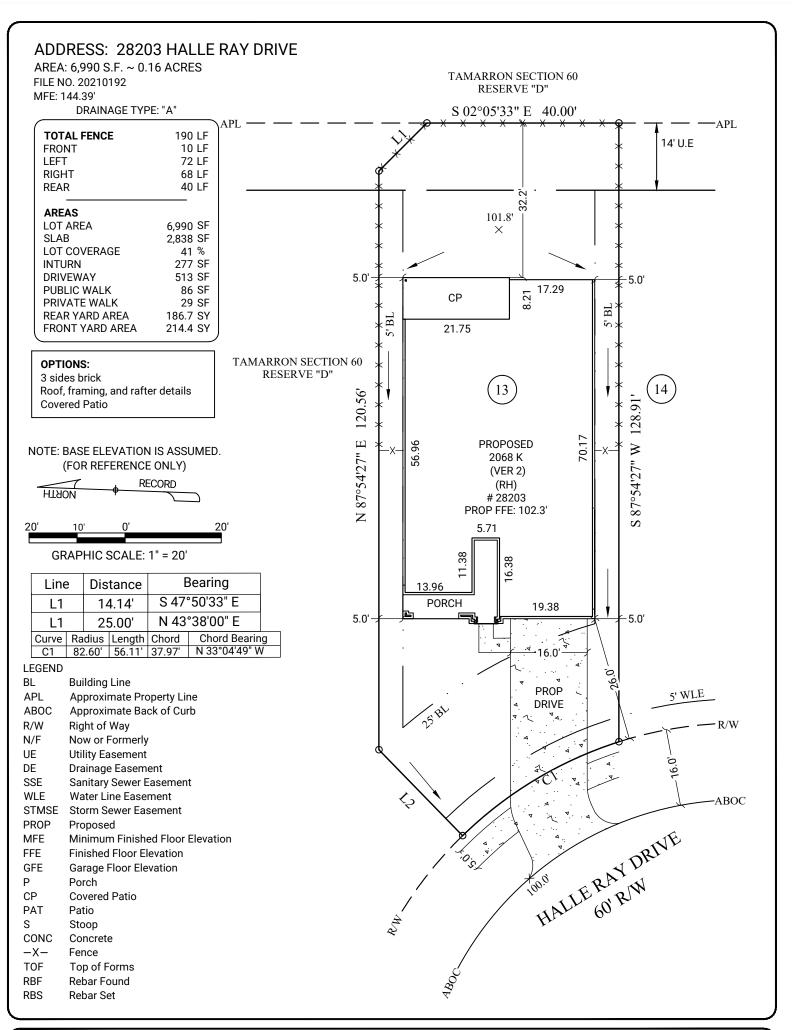

**GENERAL NOTES:** No field work has been performed. This property is subject to additional easements or restrictions of record. Carter & Clark Surveyors is unable to warrant the accuracy of boundary information, structures, easements, and buffers that are illustrated on the subdivision plat. Utility easement has not been field verified by surveyor. contact utility contractor for location prior to construction (if applicable). This plat is for exclusive use by client. Use by third parties is at their own risk. Dimensions from house to property lines should not be used to establish fences. City sidewalks, driveway approaches, and other improvements inside the city's right of way are provided for demonstration purposes only. consult the development plans for actual construction. This plat has been calculated for closure and is found to be accurate within one foot in 10,000+ feet.