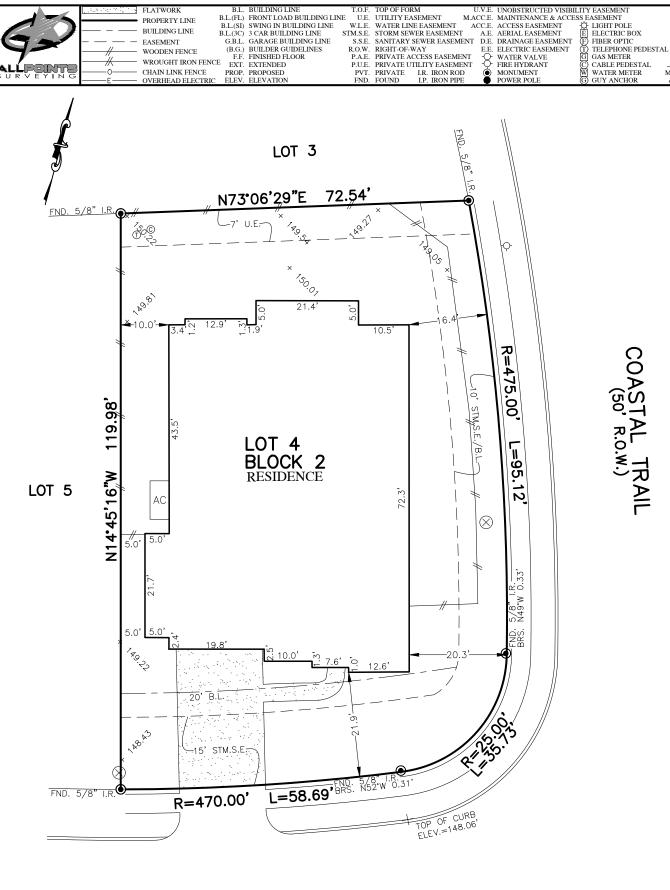

(X) MANHOLE GRATE DRAIN PAD MOUNTED TRANSFORMER

 $\otimes$ MANHOLE

7006 CITRUS DRIVE (50' R.O.W.)

## PLAT OF SURVEY

SCALE: 1" = 20'

LOMR:

NOTES:

1. ALL BEARINGS SHOWN HEREON ARE BASED ON THE RECORDED PLAT.

2. ALLPOINTS LAND SURVEY, INC. IS NOT LIABLE FOR ANY DAMAGES DUE TO INFORMATION NOT PROVIDED TO SURVEYOR OR BUILDER PLACING ANY IMPROVEMENTS WITHIN A BUILDING LINE OR EASEMENT.

3. SUBJECT TO APPLICABLE RESTRICTIVE COVENANTS LISTED IN ITEM 1, SCHEDULE "B" OF TITLE COMMITMENT ISSUED BY STEWART TITLE GUARANTY UNDER G.F. No. 452888.

4. AGREEMENT FOR UNDERGROUND ELECTRIC SERVICE PER C.F. No. 1709102.

5. ALL ELEVATIONS SHOWN HEREON ARE BASED ON GPS OBSERVATIONS.

PAUL BENNETT ADDRESS: 7006 CITRUS DRIVE ALLPOINTS JOB#: HD175525 BY: EC G.F.: 452888 JOB: 560-017 FLOOD ZONE:X COMMUNITY PANEL: 48473C0375E

DATE:

EFFECTIVE DATE: 2/18/2009

LOT 4, BLOCK 2, CANE ISLAND, SECTION 20, CODE NO. B318, MAP RECORDS, WALLER COUNTY, TEXAS

I HEREBY CERTIFY THAT THIS PLAT REPRESENTS THE RESULTS OF A SURVEY MADE ON THE GROUND, ON THE 28TH DAY OF JUNE, 2019.

©2019, ALLPOINTS LAND SURVEY, INC All Rights Reserved.

"THIS INFORMATION IS BASED ON GRAPHIC PLOTTING. WE DO NOT ASSUME RESPONSIBILITY FOR EXACT DETERMINATION" ALLPOINTS LAND SURVEY, INC. - 1515 WITTE ROAD - HOUSTON, TEXAS 77080 - PHONE: 713-468-7707 - T.B.P.L.S. # 10122600