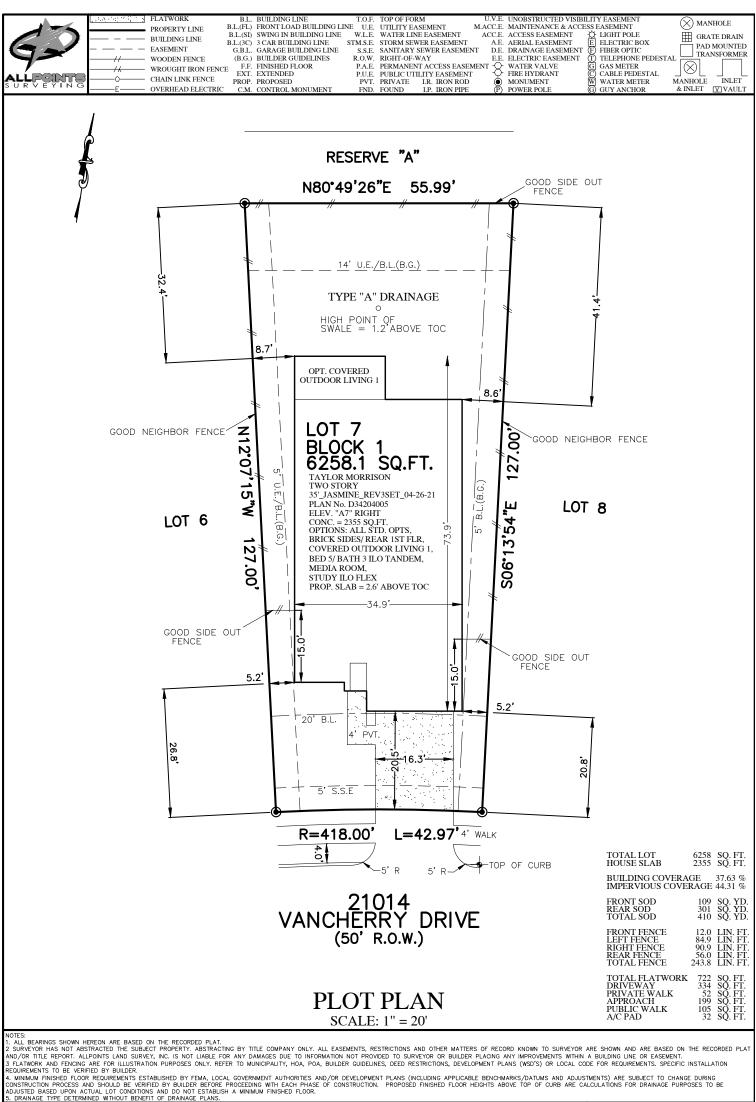

FOR:TAYLOR MORRISON HOMES

ADDRESS: 21014 VANCHERRY DRIVE ALLPOINTS JOB#: TM279512 BY: BG

GF: JOB:

FLOOD ZONE:X

COMMUNITY PANEL: 48201C0415N

EFFECTIVE DATE: 11/15/2019

LOMR: 20-06-0558A DATE: 3/10/2020

"THIS INFORMATION IS BASED ON GRAPHIC PLOTTING. WE DO NOT ASSUME RESPONSIBILITY FOR EXACT DETERMINATION"

LOT 7, BLOCK 1, BRIDGE CREEK, SECTION 3, FILM CODE NO. 693591, MAP RECORDS, HARRIS COUNTY, TEXAS

(X) MANHOLE

©2021, ALLPOINTS LAND SURVEY, INC. All Rights Reserved. ISSUE DATE: 12/7/2021

ALLPOINTS LAND SURVEY, INC. - 1515 WITTE ROAD - HOUSTON, TEXAS 77080 - PHONE: 713-468-7707 - T.B.P.E.L.S. # 10122600