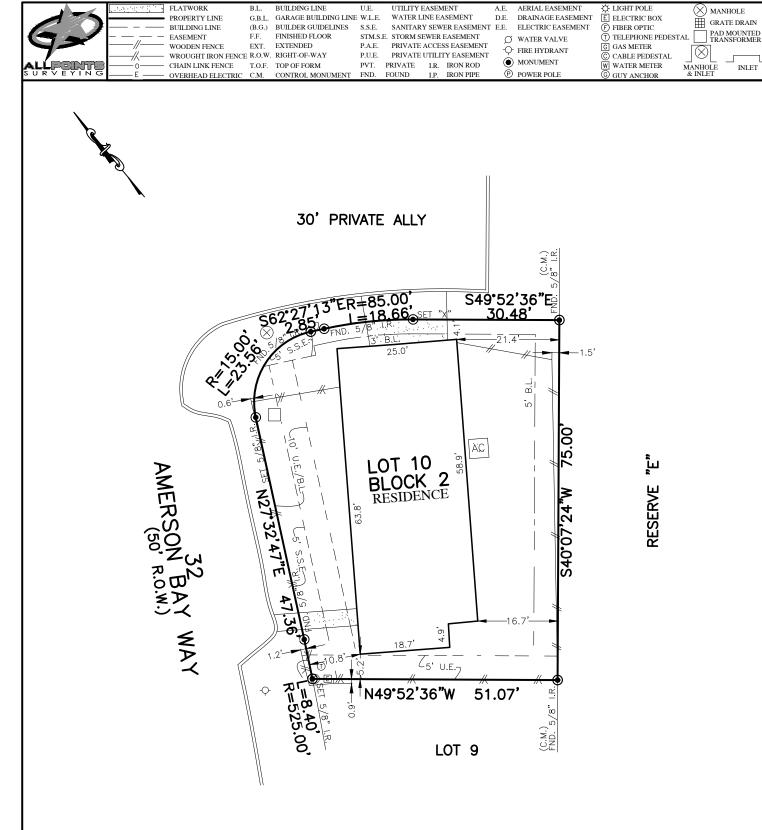

## PLAT OF SURVEY SCALE: 1" = 20'

- ES:
  ALL BEARINGS SHOWN HEREON ARE BASED ON THE RECORDED PLAT.
  ALLPOINTS LAND SURVEY, INC. IS NOT LIABLE FOR ANY DAMAGES DUE TO INFORMATION NOT PROVIDED TO SURVEYOR OR BUILDER PLACING ANY IMPROVEMENTS WITHIN A BUILDING LINE OR EASEMENT.
  SUBJECT TO APPLICABLE RESTRICTIVE COVENANTS LISTED IN ITEM 1, SCHEDULE "B" OF TITLE COMMITMENT ISSUED BY STEWART TITLE INSURANCE Co. UNDER G.F. No 948309.
  ALL SET RODS ARE 5/8" I.R. WITH YELLOW CAP MARKED "ALLPOINTS SURVEY."
  ALL FOUND IRON RODS HAVE NO CAP.
  ALL ELEVATIONS SHOWN HEREON ARE BASED ON NAVD88.

FOR:CHRISTINE SCULLY AND MARK SCULLY ADDRESS: 32 AMERSON BAY WAY ALLPOINTS JOB#: DW227734 BY: CR

G.F.: 948309 JOB:

FLOOD ZONE:X

COMMUNITY PANEL:

48339C0540H

EFFECTIVE DATE: 8/18/2014 DATE:

LOMR:

"THIS INFORMATION IS BASED ON GRAPHIC PLOTTING. WE DO NOT ASSUME RESPONSIBILITY FOR EXACT DETERMINATION"

LOT 10, BLOCK 2,
THE WOODLANDS VILLAGE OF
GROGANS MILL LAKE WOODLANDS EAST SHORE
SECTION 19, CAB. Z, SHEET 6286, MAP/PLAT RECORDS MONTGOMERY COUNTY, TEXAS

I HEREBY CERTIFY THAT THIS
RESULTS OF A SURVEY MADE ON THIS PLAT REPRESENTS THE ON THE 22ND DAY APRIL, 2021.

(X) MANHOLE

INLET

ALLPOINTS LAND SURVEY, INC. - 1515 WITTE ROAD - HOUSTON, TEXAS 77080 - PHONE: 713-468-7707 - T.B.P.E.L.S. # 10122600