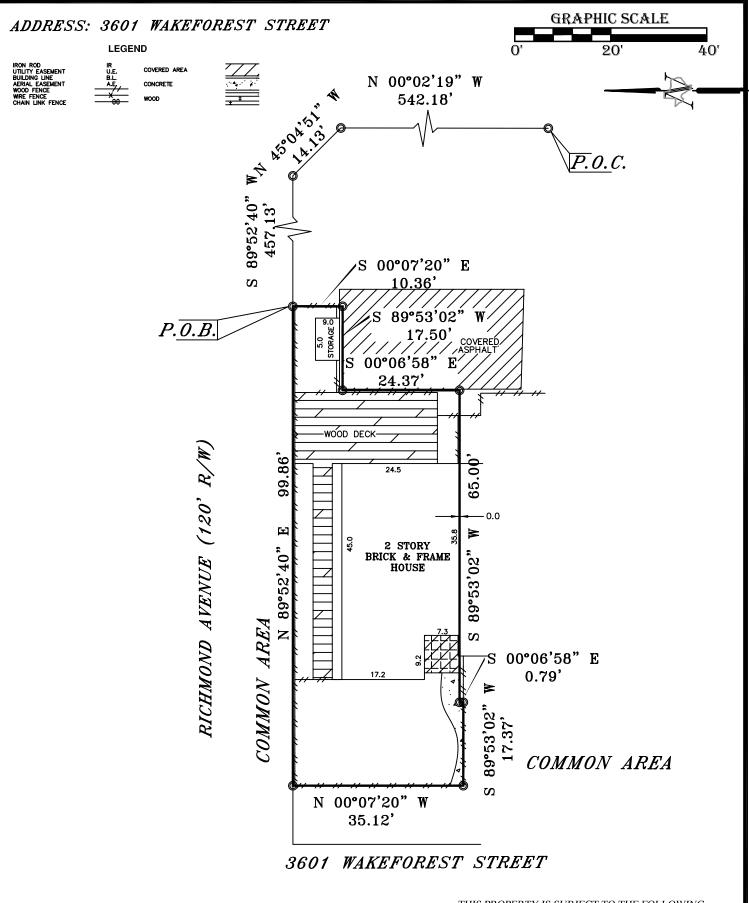

## PROPERTY ADDRESS: 3601 Wakeforest St., Houston, TX 77098

## **FIELD NOTES**

JOB# 1408029

METES & BOUNDS:

Exhibit "A"

## Legal description of land:

Unit 3601 of MADISON PLACE TOWNHOUSES, an unrecorded subdivision being Out of B.W.H. Apartments, as recorded in Volume 198, Page 1 of the Map Records of Harris County, Texas, said tract being more particularly described by metes and Bounds as follows:

COMMENCING at a 5/8 inch rod found for the most Easterly Southwest corner of Said B.W.H. Apartments;

THENCE North 00°02'19"West, 542.18 feet to a 5/8 inch iron rod found for a cut-back corner in the westerly line of Lake Street (based on a width of 60.00 feet);

THENCE North 45°04'51"West, 14.13 feet along a cut-back line to a 5/8 inch iron Rod found for the corner in the southerly line of Richmond Avenue (based on a width of 120.00 feet);

THENCE South 89°52'40" West, 457.13 feet along Southerly line of Richmond Avenue to the POINT OF BEGINNING of the tract herein described;

THENCE South 00°07'20" East, 10.36 feet to a fence corner for the Southeasterly Corner of the tract herein described;

THENCE South 89°53'02" West, 17.50 feet along a fence to a point for corner;

THENCE South 00°06'58" East, 24.37 feet to a point for the Southeasterly corner of The tract herein described;

THENCE South 89°53'02" West, 65.00 feet to a point for the corner of the tract herein Described:

THENCE South 00°06'58" East, 0.79 feet to a point for the corner of the tract herein Described;

THENCE North 88°50'22" West, 17.37 feet to a fence corner for the Southwesterly Corner of the tract herein described;

THENCE North 00°07'20" West, 35.12 feet to a point for the Northwesterly corner of The tract herein described:

THENCE North 89°52'40" East, 99.86 feet to the TRUE POINT OF BEGINNING of the Tract herein described.