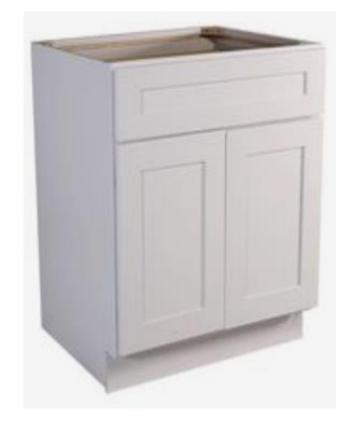

ons

### 918 Mansfield

- Main House Flooring
- Powder Room Floor Faucet Color
- Kitchen Countertops Color and Type (Quartz)
- Cabinets Style and Color
- Kitchen Sink (Modern Style Matte Black)
- Backsplash (To be Selected after the Countertop are installed)
- Breakfast Area Light Fixture
- 1st Bathroom (Main Floor & Shower Wall)
- Primary Bathroom (Main Floor, Shower Walls, Shower Floor)
- Wall Color
- Trim Color
- Exterior Color
- Exterior Stain Color
- Laundry Room

SW 7757 High Reflective White

Exterior Body

SW 6258 Tricorn Black

Soffits & Fascia

SW 7647 Crushed Ice

Trim



Ebony/ Black

# Exterior Color Palette

SW 9166 Drift of Mist SW 7671 On The Rocks

Céiling & Primary House Walls

Interior Door

Interior Color Palette



Matte Black Kitchen Sink

#### White Shaker Cabinets



Matte Black Faucet



Main Floor Downstairs



#### Kitchen Bartop



- Kitchen Countertops
- Powder Room Vanity Top
- 1st Bathroom Vanity Top
- Primary Bathroom Vanity Top



1st Floor Product



Handle Type Lever

#### Sharker Cabinet



Pattern Tile



Powder Room Product



Mirror Selection for Powder Room







# Laundry Room



Shower Plumbing Wall With Grout

Hex with out Grout