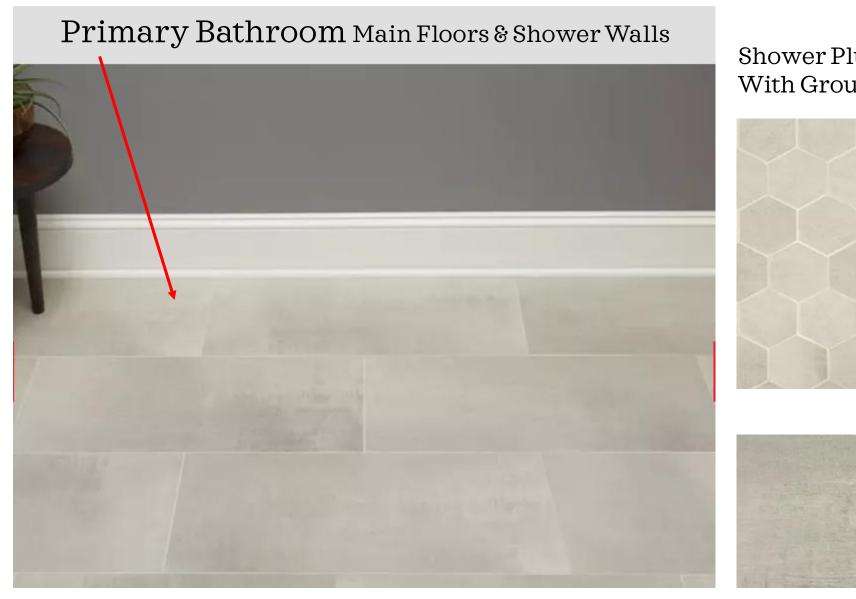

### 918 Mansfield

- Main House Flooring
- Powder Room Floor Faucet Color
- Kitchen Countertops Color and Type (Quartz)
- Cabinets Style and Color
- Kitchen Sink (Modern Style Matte Black)
- Backsplash (To be Selected after the Countertop are installed)
- Breakfast Area Light Fixture
- 1st Bathroom (Main Floor & Shower Wall)
- Primary Bathroom (Main Floor, Shower Walls, Shower Floor)
- Wall Color
- Trim Color
- Exterior Color
- Exterior Stain Color
- Laundry Room

# Laundry Room

Shower Plumbing Wall With Grout

Hex with out Grout