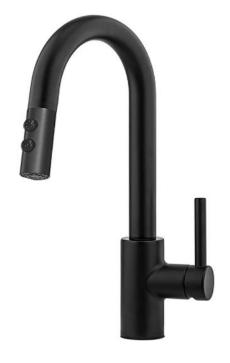

- Main House Flooring
- Powder Room Floor Faucet Color
- Kitchen Countertops Color and Type (Quartz)
- Cabinets Style and Color
- Kitchen Sink (Modern Style Matte Black)
- Backsplash (To be Selected after the Countertop are installed)
- Breakfast Area Light Fixture
- 1st Bathroom (Main Floor & Shower Wall)
- Primary Bathroom (Main Floor, Shower Walls, Shower Floor)
- Wall Color
- Trim Color
- Exterior Color
- Exterior Stain Color
- Laundry Room

SW 7757 High Reflective White

Exterior Body

SW 6258 Tricorn Black

Soffits & Fascia

SW 7647 Crushed Ice

Trim



Ebony/ Black

# Exterior Color Palette

SW 9166 Drift of Mist SW 7671 On The Rocks

Céiling & Primary House Walls

Interior Door

Interior Color Palette



Matte Black Kitchen Sink

#### White Shaker Cabinets



Matte Black Faucet



Main Floor Downstairs



#### Kitchen Bartop



- Kitchen Countertops
- Powder Room Vanity Top
- 1st Bathroom Vanity Top
- Primary Bathroom Vanity Top



1st Floor Product



Handle Type Lever

#### Sharker Cabinet



Pattern Tile



Powder Room Product



Mirror Selection for Powder Room







# Laundry Room



Shower Plumbing Wall With Grout

Hex with out Grout