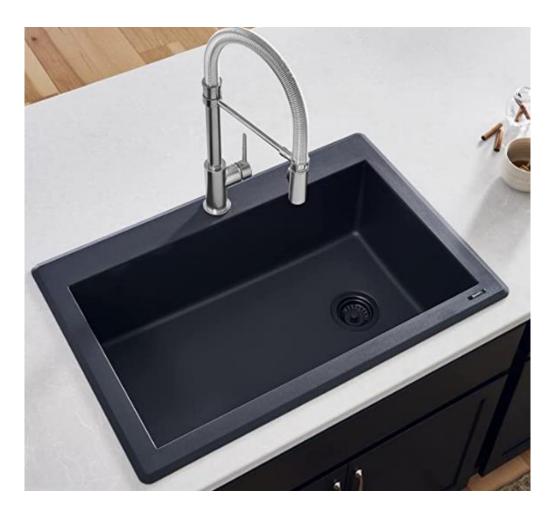

# Exterior Color Palette

SW 9166 Drift of Mist SW 7671 On The Rocks

Céiling & Primary House Walls

Interior Door

Interior Color Palette

Matte Black Kitchen Sink

#### White Shaker Cabinets

Matte Black Faucet

Main Floor Downstairs