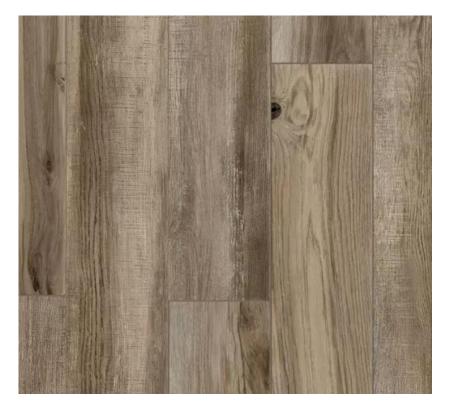

### 918 Mansfield

- Main House Flooring
- Powder Room Floor Faucet Color
- Kitchen Countertops Color and Type (Quartz)
- Cabinets Style and Color
- Kitchen Sink (Modern Style Matte Black)
- Backsplash (To be Selected after the Countertop are installed)
- Breakfast Area Light Fixture
- 1st Bathroom (Main Floor & Shower Wall)
- Primary Bathroom (Main Floor, Shower Walls, Shower Floor)
- Wall Color
- Trim Color
- Exterior Color
- Exterior Stain Color
- Laundry Room