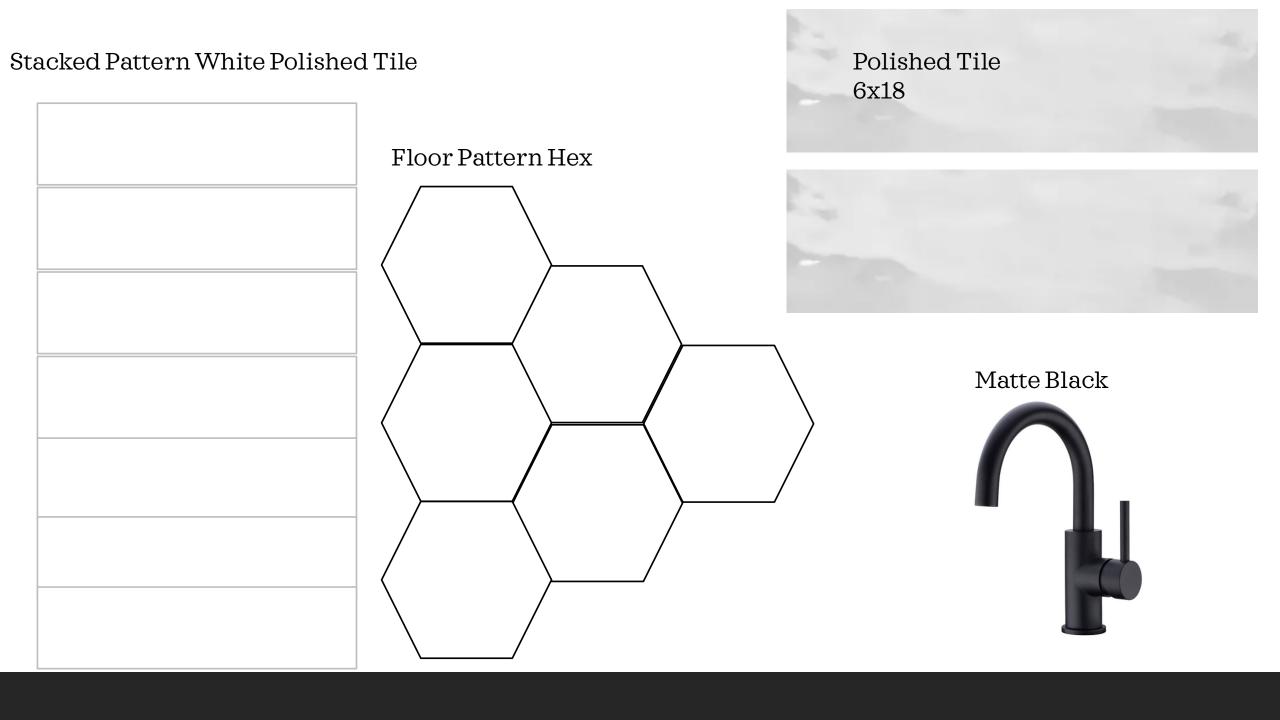

#### Kitchen Bartop

- Kitchen Countertops
- Powder Room Vanity Top
- 1st Bathroom Vanity Top
- Primary Bathroom Vanity Top

1st Floor Product

Handle Type Lever

#### Sharker Cabinet

Pattern Tile

Powder Room Product

Mirror Selection for Powder Room