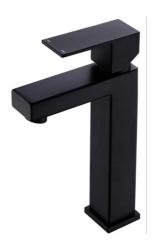

acksplash (To be Selected after the Countertop are installed)
- Breakfast Area Light Fixture
- 1st Bathroom (Main Floor & Shower Wall)
- Primary Bathroom (Main Floor, Shower Walls, Shower Floor)
- Wall Color
- Trim Color
- Exterior Color
- Exterior Stain Color
- Laundry Room

SW 7757 High Reflective White

Exterior Body

SW 6258 Tricorn Black

Soffits & Fascia

SW 7647 Crushed Ice

Trim



Ebony/ Black

# Exterior Color Palette

SW 9166 Drift of Mist SW 7671 On The Rocks

Céiling & Primary House Walls

Interior Door

Interior Color Palette



Matte Black Kitchen Sink

#### White Shaker Cabinets



Matte Black Faucet



Main Floor Downstairs



#### Kitchen Bartop



- Kitchen Countertops
- Powder Room Vanity Top
- 1st Bathroom Vanity Top
- Primary Bathroom Vanity Top



1st Floor Product



Handle Type Lever

#### Sharker Cabinet



Pattern Tile



Powder Room Product



Mirror Selection for Powder Room







# Laundry Room



Shower Plumbing Wall With Grout

Hex with out Grout