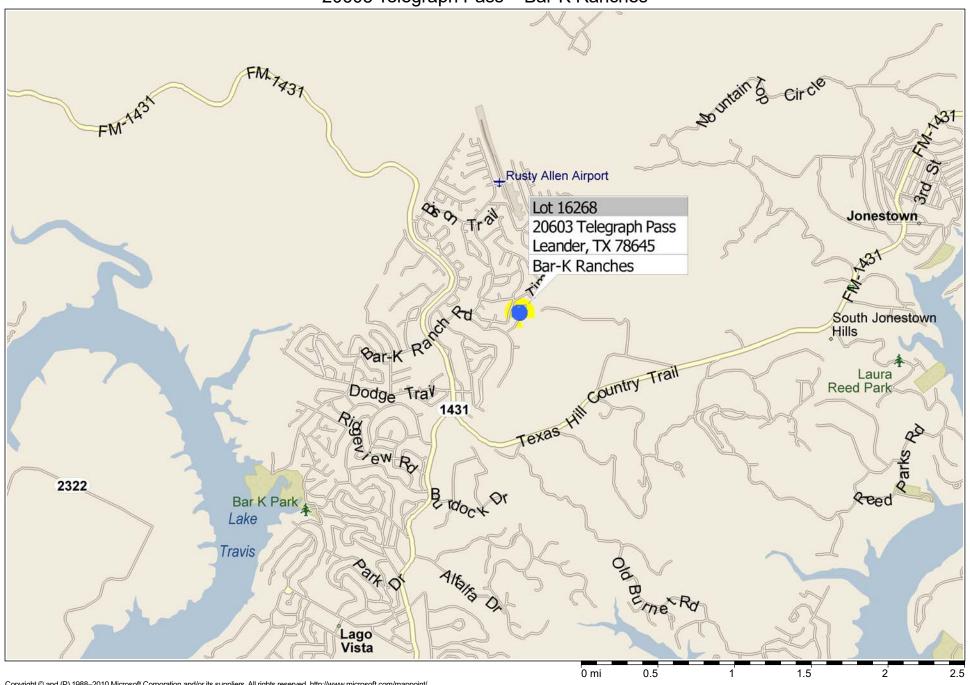

## 20603 Telegraph Pass ~ Bar-K Ranches

Copyright © and (P) 1988–2010 Microsoft Corporation and/or its suppliers. All rights reserved. http://www.microsoft.com/mappoint/
Certain mapping and direction data © 2010 NAVTEQ. All rights reserved. The Data for areas of Canada includes information taken with permission from Canadian authorities, including: © Her Majesty the Queen in Right of Canada, © Queen's Printer for Ontario. NAVTEQ and NAVTEQ ON BOARD are trademarks of NAVTEQ. © 2010 Tele Atlas North America, Inc. All rights reserved. Tele Atlas and Tele Atlas North America are trademarks of Tele Atlas, Inc. © 2010 by Applied Geographic Systems. All rights reserved.