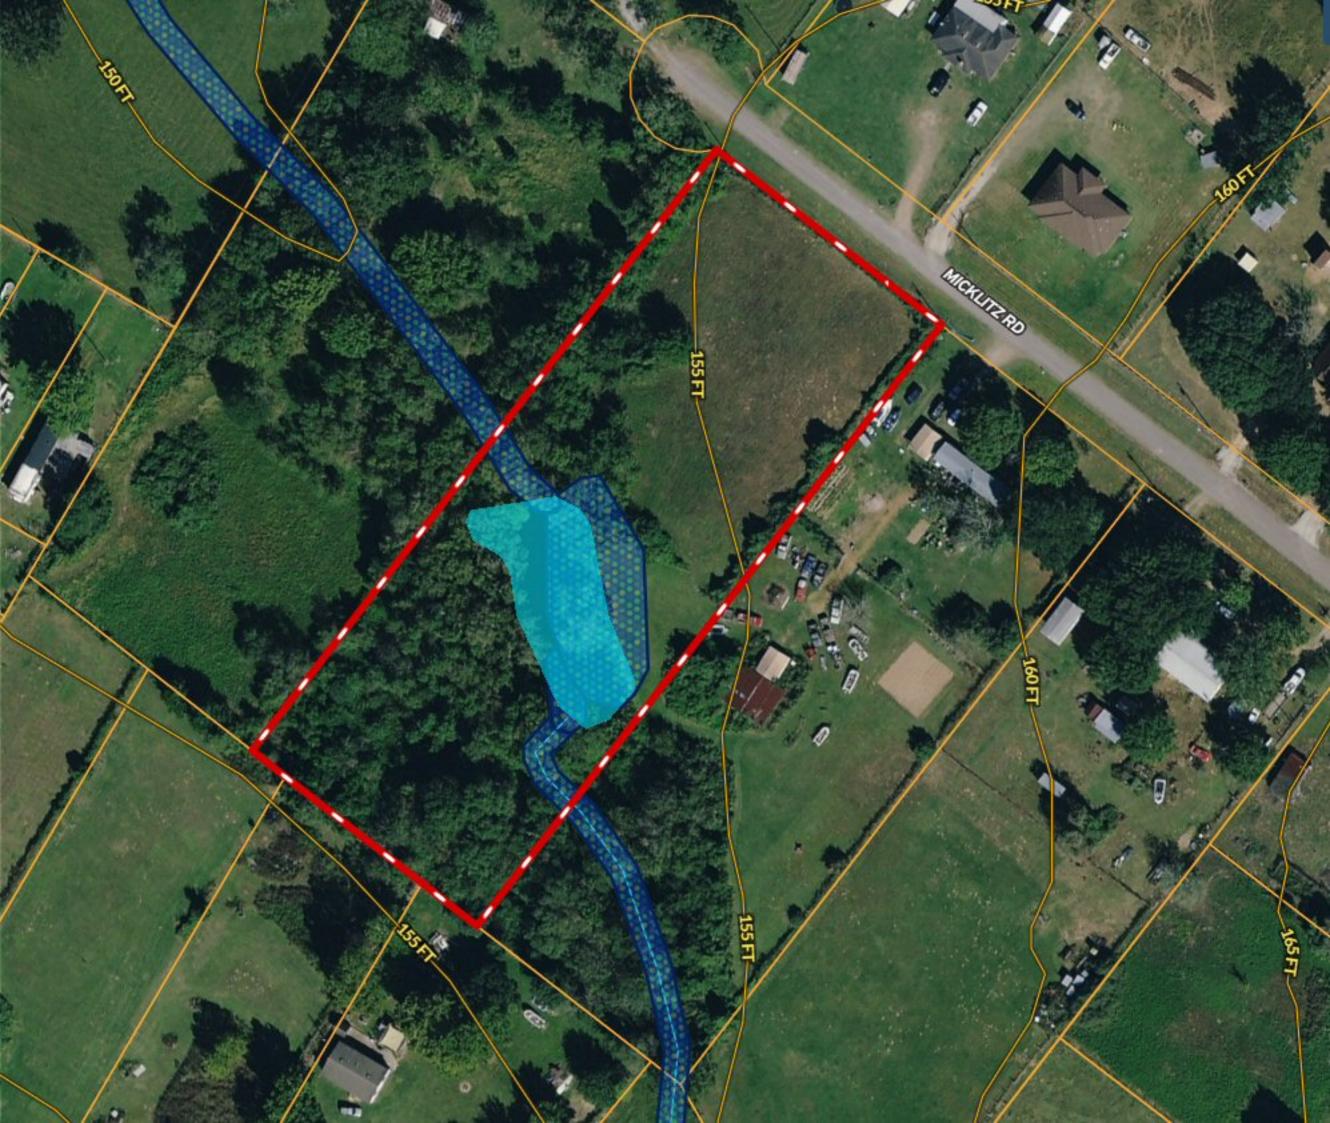

## 2.69 ACRES ~ Tract 7 Micklitz Rd

Copyright © and (P) 1988–2010 Microsoft Corporation and/or its suppliers. All rights reserved. http://www.microsoft.com/mappoint/
Certain mapping and direction data © 2010 NAVTEQ. All rights reserved. The Data for areas of Canada includes information taken with permission from Canadian authorities, including: © Her Majesty the Queen in Right of Canada, © Queen's Printer for Ontario. NAVTEQ and
NAVTEQ ON BOARD are trademarks of NAVTEQ. © 2010 Tele Atlas North America, Inc. All rights reserved. The Atlas and Tele Atlas North America are trademarks of Tele Atlas, Inc. © 2010 by Applied Geographic Systems, All rights reserved.