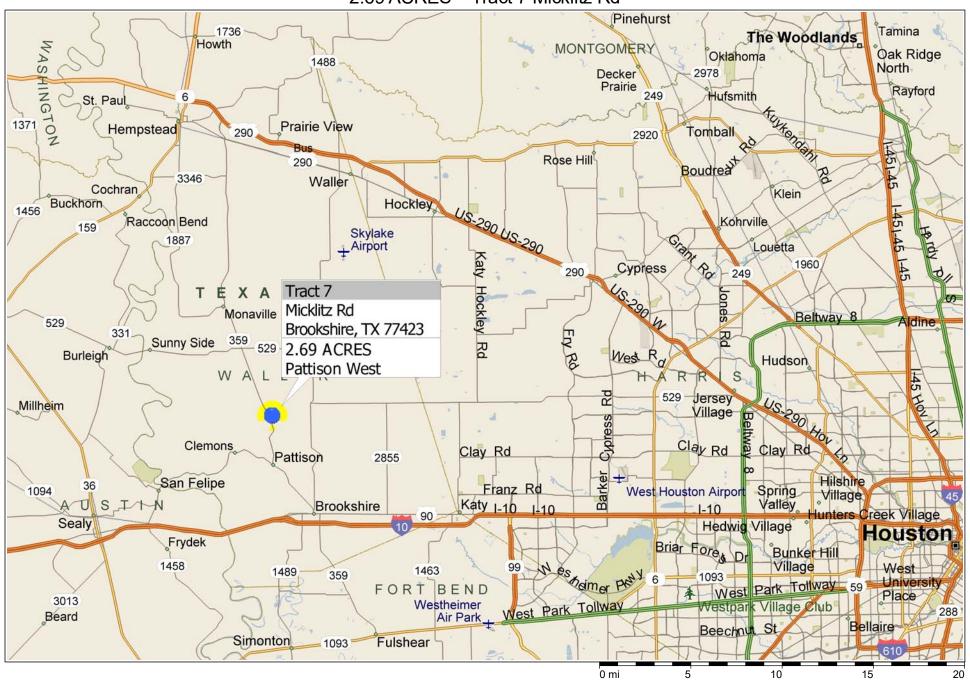

## 2.69 ACRES ~ Tract 7 Micklitz Rd

Copyright © and (P) 1988–2010 Microsoft Corporation and/or its suppliers. All rights reserved. http://www.microsoft.com/mappoint/
Certain mapping and direction data © 2010 NAVTEQ. All rights reserved. The Data for areas of Canada includes information taken with permission from Canadian authorities, including: © Her Majesty the Queen in Right of Canada, © Queen's Printer for Ontario. NAVTEQ and
NAVTEQ ON BOARD are trademarks of NAVTEQ. © 2010 Tele Atlas North America, Inc. All rights reserved. The Atlas and Tele Atlas North America are trademarks of Tele Atlas, Inc. © 2010 by Applied Geographic Systems, All rights reserved.