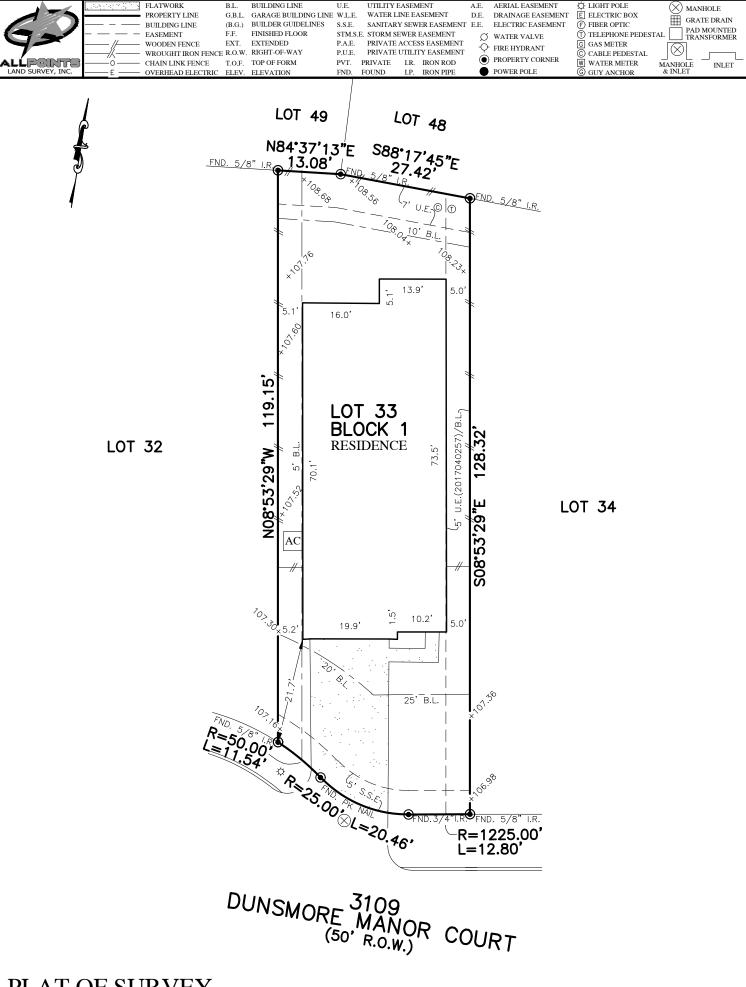

## PLAT OF SURVEY

SCALE: 1'' = 20'

NOTES:

1. ALL BEARINGS SHOWN HEREON ARE BASED ON THE RECORDED PLAT.

2. ALLPOINTS LAND SURVEY, INC. IS NOT LIABLE FOR ANY DAMAGES DUE TO INFORMATION NOT PROVIDED TO SURVEYOR OR BUILDER PLACING ANY IMPROVEMENTS WITHIN A BUILDING LINE OR EASEMENT.

3. SUBJECT TO APPLICABLE RESTRICTIVE COVENANTS LISTED IN ITEM 1, SCHEDULE "B" OF TITLE COMMITMENT ISSUED BY OLD REPUBLIC NATIONAL TITLE INSURANCE Co. UNDER G.F. No 8812007077.

4. ALL ELEVATIONS SHOWN HEREON ARE BASED ON GPS OBSERVATIONS.

HARRISON ADDRESS: 3109 DUNSMORE MANOR COURT ALLPOINTS JOB#: HD159988 BY: JKM

G.F.: 8812007077

JOB: 502-022 FLOOD ZONE:X

COMMUNITY PANEL:

48339C0545G

EFFECTIVE DATE: 8/18/2014

DATE:

"THIS INFORMATION IS BASED ON GRAPHIC PLOTTING, WE DO NOT ASSUME RESPONSIBILITY FOR EXACT DETERMINATION"

## LOT 33, BLOCK 1, WRIGHT'S LANDING AT LEGENDS TRACE, SECTION 3, BINET Z, SHTS. 4445—4448, MAP RECORDS MONTGOMERY COUNTY, TEXAS

I HEREBY CERTIFY THAT THIS PLAT REPRESENTS THE RESULTS OF A SURVEY MADE ON THE GROUND, ON THE 13TH DAY OF DECEMBER, 2018.