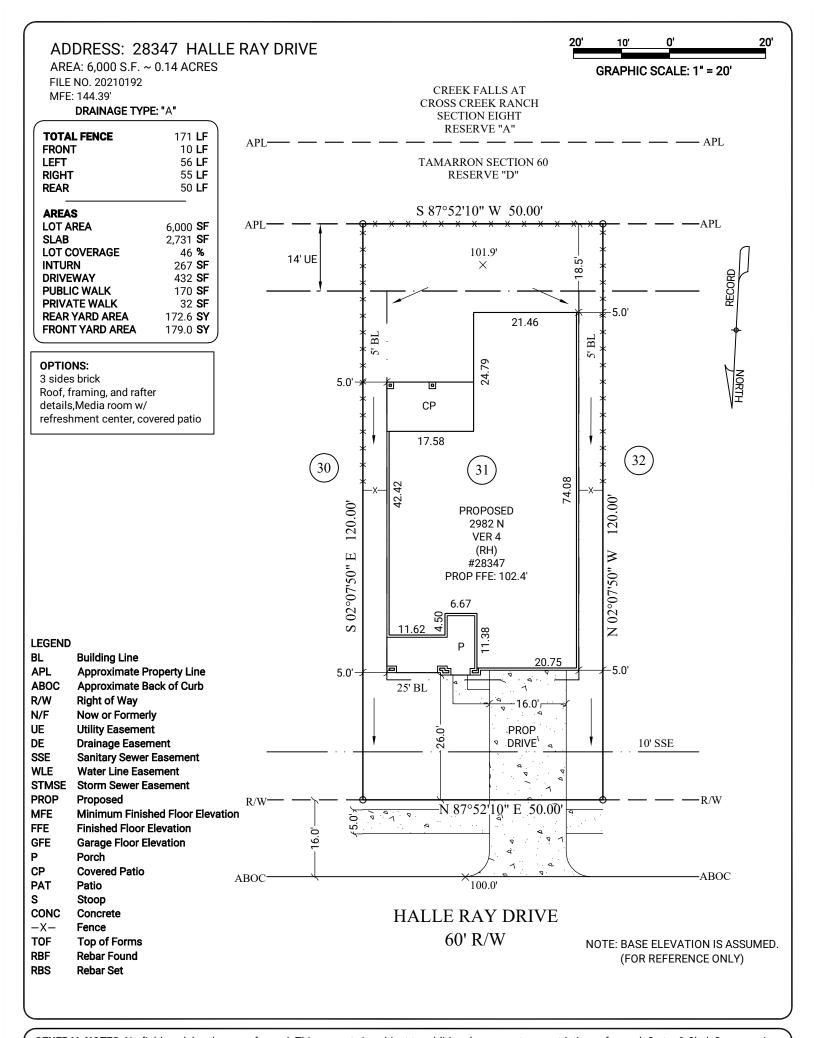

SUB: Tamarron SEC: 60

LOT: 31 BL: 2

E.T.J of Fulshear, Fort Bend County, Texas

PLOT PLAN FOR:

D.R.HORTON America's Builder

ORDER DATE: 09/23/2021 20210906677 FC: N/A

SURVEYORS . PLANNERS . ENGINEER:

3090 Premiere Parkway, Suite 600 Duluth, GA 30097 866.637.1048 www.carterandclark.com FIRM LICENSE: 10193759