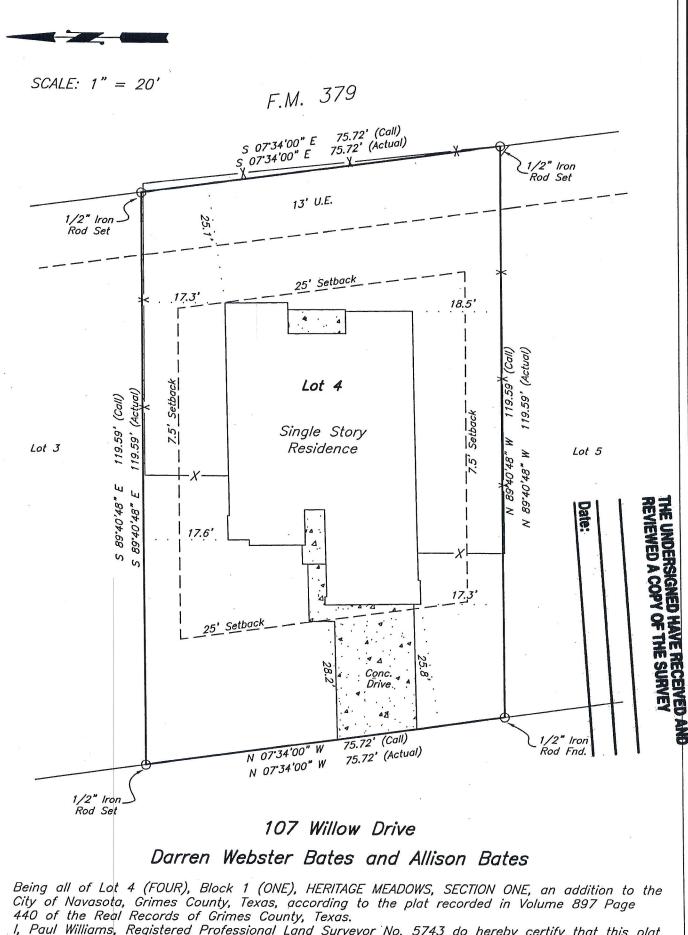

Being all of Lot 4 (FOUR), Block 1 (ONE), HERITAGE MEADOWS, SECTION ONE, an addition to the City of Navasota, Grimes County, Texas, according to the plat recorded in Volume 897 Page 440 of the Real Records of Grimes County, Texas.

I, Paul Williams, Registered Professional Land Surveyor No. 5743 do hereby certify that this plat represents the results of a survey performed on the ground, under my supervision on August 11, 2016, and is true and correct to the best of my knowledge.

I further certify that no improvements on this property encroach on adjacent property, nor do any improvements on adjacent property encroach on to this property, except as shown.

North orientation is based on rotating to plat calls in 897/440.
This survey was prepared with the benefit of Aggieland Title Company Commitment No. G.F. 35198 and is valid for this transaction only.
The Following Easements appear to effect the parent tract of this property, however no above ground evidence was located on this survey:
1) From S. D. Marrett to Gulf States Utilities in 176/19.
2) From James C. Hassell to Gulf States Utilities in 720/778.