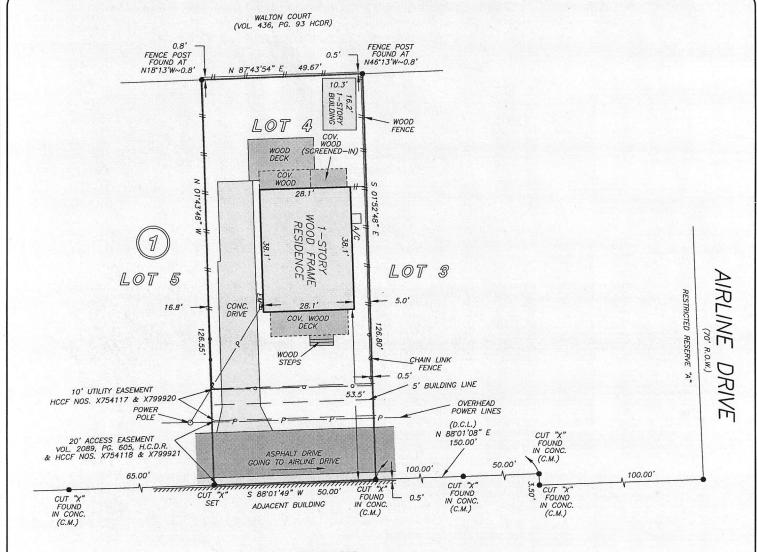

GF NO. 1420185360 STEWART TITLE ADDRESS: 1729 AIRLINE DRIVE

HOUSTON, TEXAS 77009 BORROWER: JONATHON GEORGE WALTER STATON AND DYAN KYLA BAXTER

\*\*Provided as Informational ONLY\*\*

## LOT 4, BLOCK 1 SEBASTIAN SUBDIVISION

ACCORDING TO THE MAP OR PLAT THEREOF RECORDED UNDER FILM CODE NO. 567172 OF THE MAP RECORDS OF HARRIS COUNTY, TEXAS

WAVERLY COURT ASSOCIATION H.C.C.F. NO. J066081

NOTE: UTILITY EASEMENT AGREEMENT ADN PER H.C.C.F. NOS. X754117 & X799920.

NOTE: GENERAL DRIVEWAY EASEMENT AGREEMENT AS PER H.C.C.F. NOS. X754118 & X799921.

THIS PROPERTY DOES NOT LIE WITHIN THE 100 YEAR FLOOD PLAIN AS PER FIRM PANEL NO. 48201C 0670 M MAP REVISION: 06/09/2014 ZONE X BASED ONLY ON VISUAL EXAMINATION OF MAPS. INACCURACIES OF FEMA MAPS PREVENT EXACT DETERMINATION WITHOUT DETAILED FIELD STUDY

A SUBSURFACE INVESTIGATION WAS BEYOND THE SCOPE OF THIS SURVEY

C.L. = DIRECTIONAL CONTROL LINE CORD BEARING: FILM CODE NO. 567172, H.C.M.R.

I HEREBY CERTIFY THAT THIS SURVEY WAS MADE ON THE GROUND, THAT THIS PLAT CORRECTLY REPRESENTS THE FACTS FOUND AT THE TIME OF SURVEY AND THAT THERE ARE NO ENCROACHMENTS APPARENT ON THE GROUND, EXCEPT AS SHOWN HEREON. THIS SURVEY IS CERTIFIED FOR THIS TRANSACTION ONLY AND ABSTRACTING PROVIDED IN THE ABOVE REFERENCED TITLE COMMITMENT WAS RELIED UPON IN PREPARATION OF THIS SURVEY.