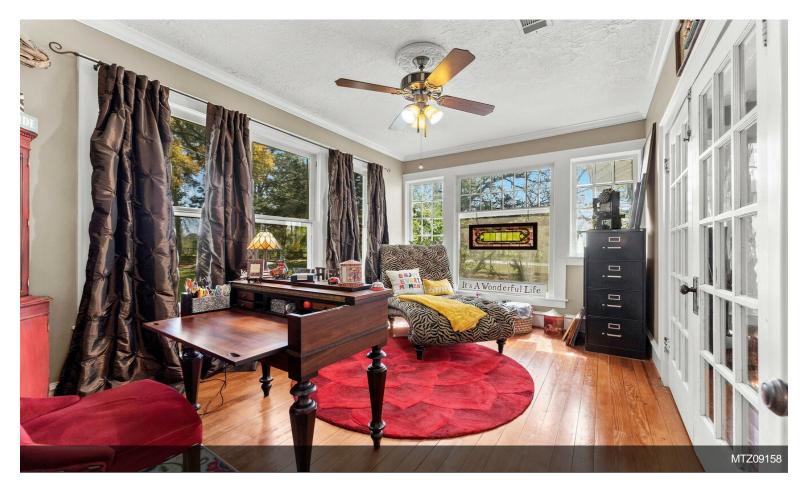

## Home Built in 1900

\$495,000

Unrestricted +/- .731 Acre Commercial or Residential. This completely restored home built in 1900 is located directly on FM 1774 within walking distance to HWY 105. Home has been a real estate office in the past. Home has original wood floors, shiplap, windows and some hardware. This property would be an excellent choice for a small professional office, retail store such as antique shop, florist or boutique, AirBnB or continue as a residence. Carriage house behind the home was built in 1896 and is excellent for storage. Additional small home built 2016 on property as well. Excellent parking space for small business. Additional parking could be added easily....