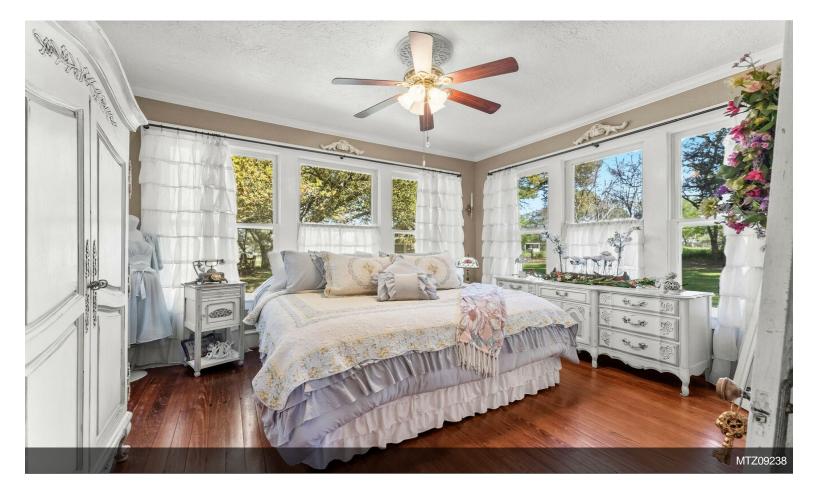

## Home Built in 1900

\$495,000

Unrestricted +/- .731 Acre Commercial or Residential. This completely restored home built in 1900 is located directly on FM 1774 within walking distance to HWY 105. Home has been a real estate office in the past. Home has original wood floors, shiplap, windows and some hardware. This property would be an excellent choice for a small professional office, retail store such as antique shop, florist or boutique, AirBnB or continue as a residence. Carriage house behind the home was built in 1896 and is excellent for storage. Additional small home built 2016 on property as well. Excellent parking space for small business. Additional parking could be added easily....