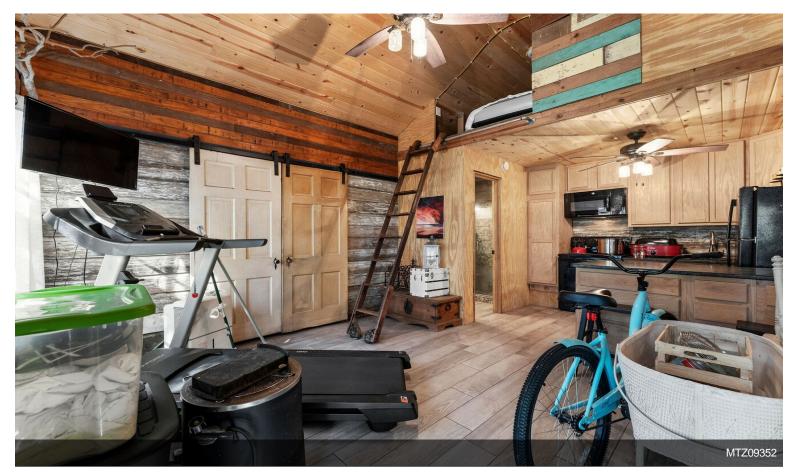

## Home Built in 1900

\$495,000

Unrestricted +/- .731 Acre Commercial or Residential. This completely restored home built in 1900 is located directly on FM 1774 within walking distance to HWY 105. Home has been a real estate office in the past. Home has original wood floors, shiplap, windows and some hardware. This property would be an excellent choice for a small professional office, retail store such as antique shop, florist or boutique, AirBnB or continue as a residence. Carriage house behind the home was built in 1896 and is excellent for storage. Additional small home built 2016 on property as well. Excellent parking space for small business. Additional parking could be added easily....