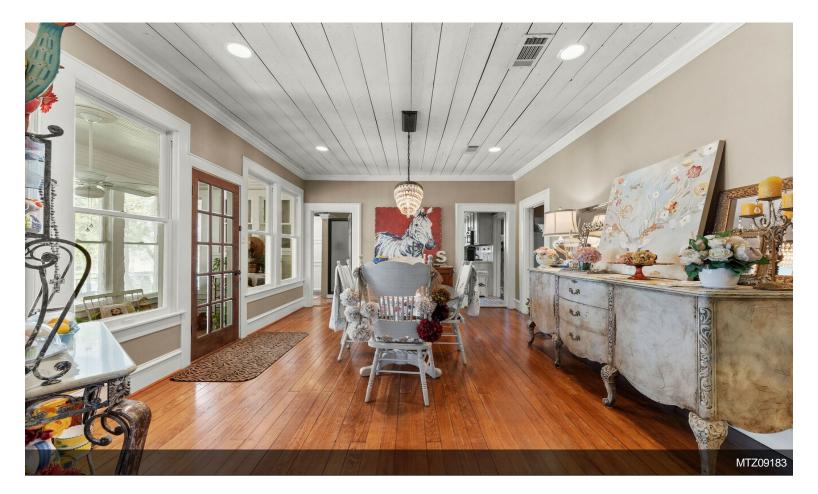

## Home Built in 1900

\$495,000

Unrestricted +/- .731 Acre Commercial or Residential. This completely restored home built in 1900 is located directly on FM 1774 within walking distance to HWY 105. Home has been a real estate office in the past. Home has original wood floors, shiplap, windows and some hardware. This property would be an excellent choice for a small professional office, retail store such as antique shop, florist or boutique, AirBnB or continue as a residence. Carriage house behind the home was built in 1896 and is excellent for storage. Additional small home built 2016 on property as well. Excellent parking space for small business. Additional parking could be added easily....