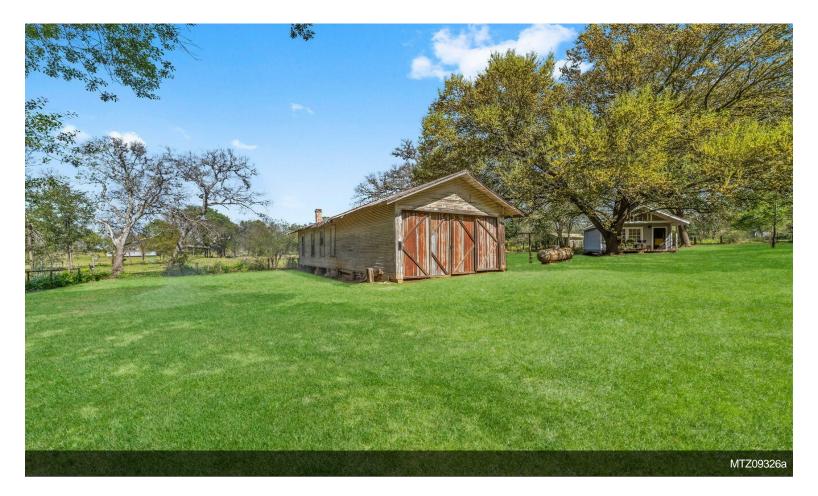

## Home Built in 1900

\$495,000

Unrestricted +/- .731 Acre Commercial or Residential. This completely restored home built in 1900 is located directly on FM 1774 within walking distance to HWY 105. Home has been a real estate office in the past. Home has original wood floors, shiplap, windows and some hardware. This property would be an excellent choice for a small professional office, retail store such as antique shop, florist or boutique, AirBnB or continue as a residence. Carriage house behind the home was built in 1896 and is excellent for storage. Additional small home built 2016 on property as well. Excellent parking space for small business. Additional parking could be added easily....