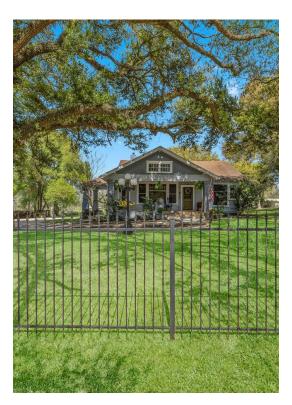

## Home Built in 1900

\$495,000

Unrestricted +/- .731 Acre Commercial or Residential. This completely restored home built in 1900 is located directly on FM 1774 within walking distance to HWY 105. Home has been a real estate office in the past. Home has original wood floors, shiplap, windows and some hardware. This property would be an excellent choice for a small professional office, retail store such as antique shop, florist or boutique, AirBnB or continue as a residence. Carriage house behind the home was built in 1896 and is excellent for storage. Additional small home built 2016 on property as well. Excellent parking space for small business. Additional parking could be added easily....