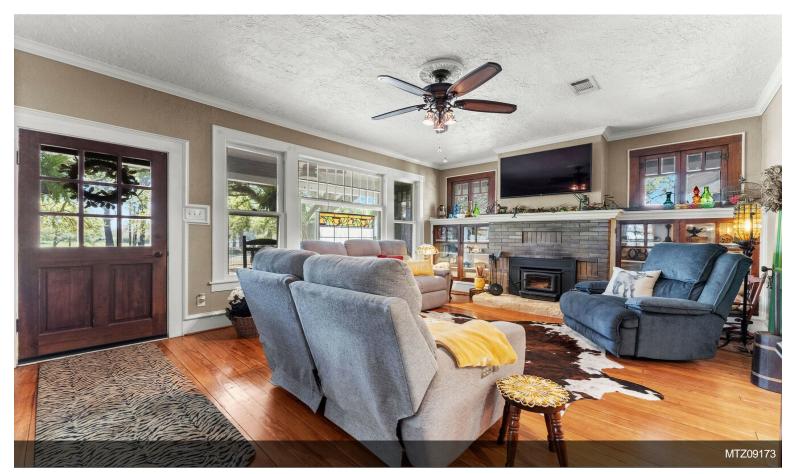

## Home Built in 1900

\$495,000

Unrestricted +/- .731 Acre Commercial or Residential. This completely restored home built in 1900 is located directly on FM 1774 within walking distance to HWY 105. Home has been a real estate office in the past. Home has original wood floors, shiplap, windows and some hardware. This property would be an excellent choice for a small professional office, retail store such as antique shop, florist or boutique, AirBnB or continue as a residence. Carriage house behind the home was built in 1896 and is excellent for storage. Additional small home built 2016 on property as well. Excellent parking space for small business. Additional parking could be added easily....