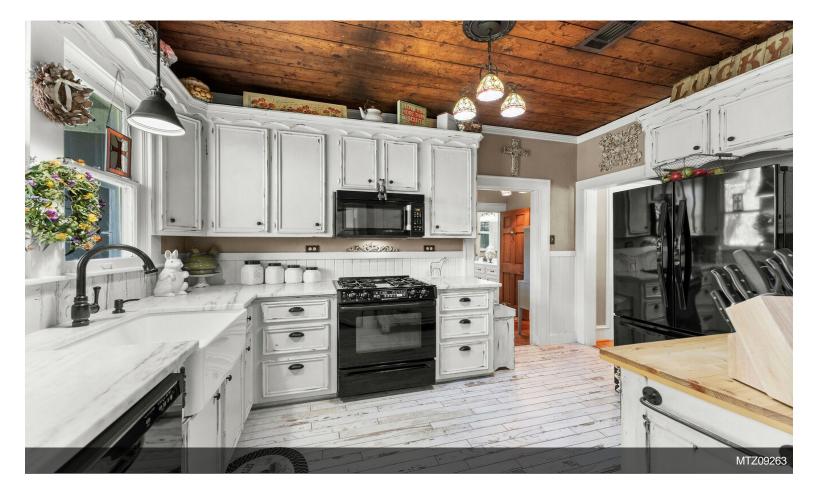

## Home Built in 1900

\$495,000

Unrestricted +/- .731 Acre Commercial or Residential. This completely restored home built in 1900 is located directly on FM 1774 within walking distance to HWY 105. Home has been a real estate office in the past. Home has original wood floors, shiplap, windows and some hardware. This property would be an excellent choice for a small professional office, retail store such as antique shop, florist or boutique, AirBnB or continue as a residence. Carriage house behind the home was built in 1896 and is excellent for storage. Additional small home built 2016 on property as well. Excellent parking space for small business. Additional parking could be added easily....