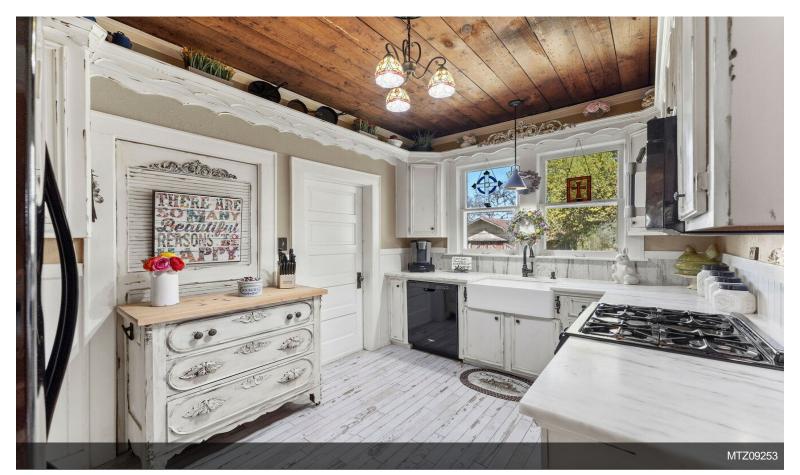

## Home Built in 1900

\$495,000

Unrestricted +/- .731 Acre Commercial or Residential. This completely restored home built in 1900 is located directly on FM 1774 within walking distance to HWY 105. Home has been a real estate office in the past. Home has original wood floors, shiplap, windows and some hardware. This property would be an excellent choice for a small professional office, retail store such as antique shop, florist or boutique, AirBnB or continue as a residence. Carriage house behind the home was built in 1896 and is excellent for storage. Additional small home built 2016 on property as well. Excellent parking space for small business. Additional parking could be added easily....