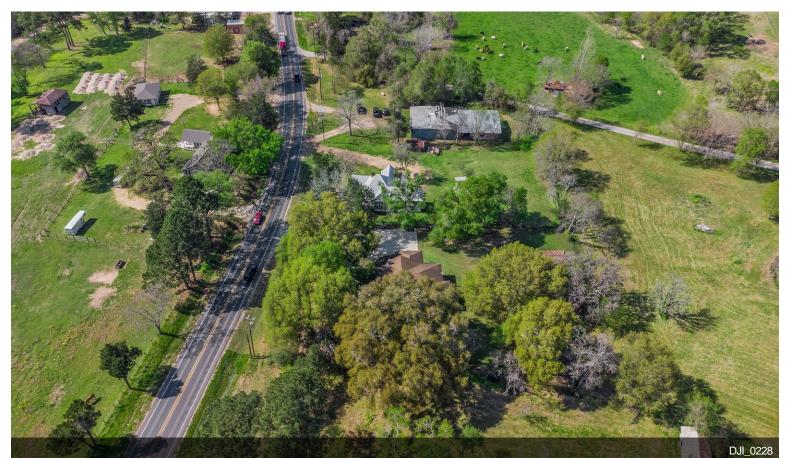

## Home Built in 1900

\$495,000

Unrestricted +/- .731 Acre Commercial or Residential. This completely restored home built in 1900 is located directly on FM 1774 within walking distance to HWY 105. Home has been a real estate office in the past. Home has original wood floors, shiplap, windows and some hardware. This property would be an excellent choice for a small professional office, retail store such as antique shop, florist or boutique, AirBnB or continue as a residence. Carriage house behind the home was built in 1896 and is excellent for storage. Additional small home built 2016 on property as well. Excellent parking space for small business. Additional parking could be added easily....

- Heavy FM 1774 traffic
- Located walking distance from HWY 105
- Located 3.5 miles from Aggie Expressway

15729 FM 1774, Plantersville, TX 77363