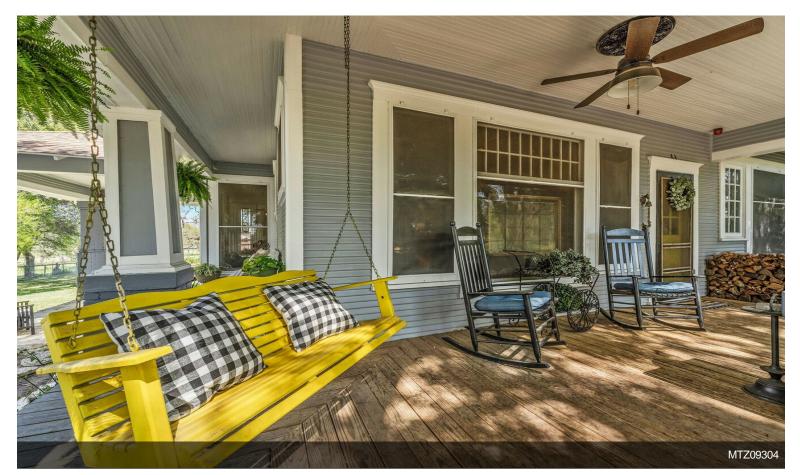

## Home Built in 1900

\$495,000

Unrestricted +/- .731 Acre Commercial or Residential. This completely restored home built in 1900 is located directly on FM 1774 within walking distance to HWY 105. Home has been a real estate office in the past. Home has original wood floors, shiplap, windows and some hardware. This property would be an excellent choice for a small professional office, retail store such as antique shop, florist or boutique, AirBnB or continue as a residence. Carriage house behind the home was built in 1896 and is excellent for storage. Additional small home built 2016 on property as well. Excellent parking space for small business. Additional parking could be added easily....