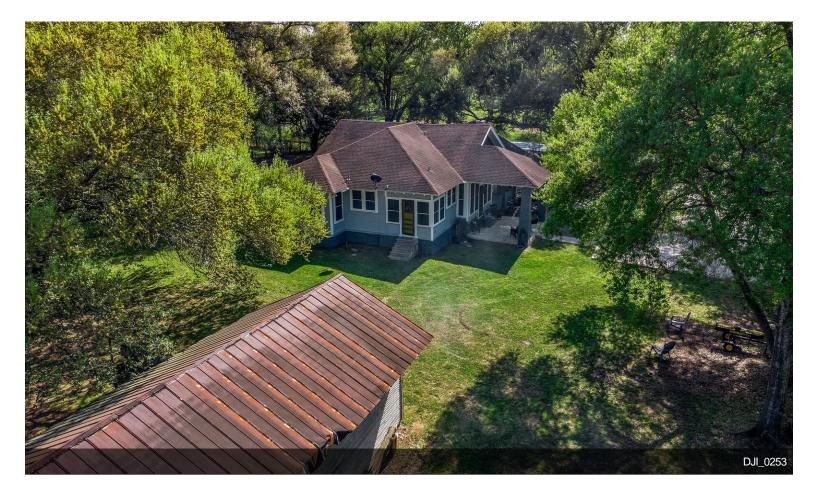

## Home Built in 1900

\$495,000

Unrestricted +/- .731 Acre Commercial or Residential. This completely restored home built in 1900 is located directly on FM 1774 within walking distance to HWY 105. Home has been a real estate office in the past. Home has original wood floors, shiplap, windows and some hardware. This property would be an excellent choice for a small professional office, retail store such as antique shop, florist or boutique, AirBnB or continue as a residence. Carriage house behind the home was built in 1896 and is excellent for storage. Additional small home built 2016 on property as well. Excellent parking space for small business. Additional parking could be added easily....