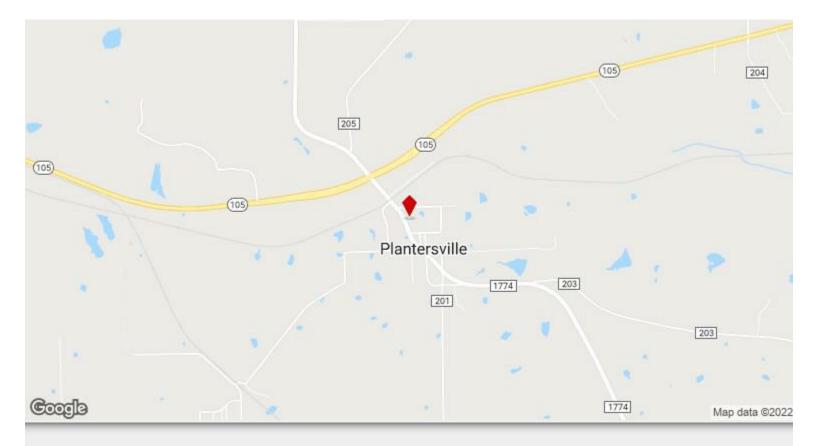

# Home Built in 1900

15729 FM 1774, Plantersville, TX 77363

Chase Harvill Keller Williams - The Woodlands 2201 Lake Woodlands Dr,The Woodlands, TX 77380 <u>chase.harvill@kw.com</u> (281) 825-6990

| Price:                  | \$495,000                |
|-------------------------|--------------------------|
| Property Type:          | Flex                     |
| Property Subtype:       | Showroom                 |
| Sale Type:              | Investment or Owner User |
| Lot Size:               | 0.73 AC                  |
| Rentable Building Area: | 1,645 SF                 |
| Rentable Building Area: | 1,645 SF                 |
| Sale Conditions:        | Build to Suit            |
| No. Stories:            | 1                        |
| Year Built:             | 1900                     |
| Tenancy:                | Single                   |
| Parking Ratio:          | 3.65/1,000 SF            |
| APN / Parcel ID:        | R12794                   |

- Heavy FM 1774 traffic
- Located walking distance from HWY 105
- Located 3.5 miles from Aggie Expressway

15729 FM 1774, Plantersville, TX 77363