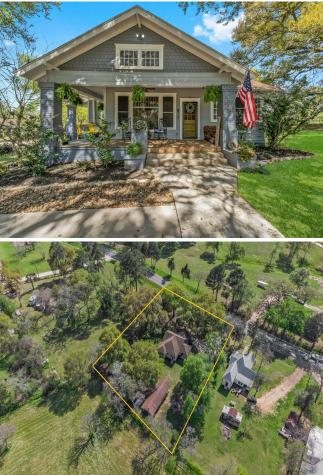

## Home Built in 1900

\$495,000

Unrestricted +/- .731 Acre Commercial or Residential. This completely restored home built in 1900 is located directly on FM 1774 within walking distance to HWY 105. Home has been a real estate office in the past. Home has original wood floors, shiplap, windows and some hardware. This property would be an excellent choice for a small professional office, retail store such as antique shop, florist or boutique, AirBnB or continue as a residence. Carriage house behind the home was built in 1896 and is excellent for storage. Additional small home built 2016 on property as well. Excellent parking space for small business. Additional parking could be added easily....

- Heavy FM 1774 traffic
- Located walking distance from HWY 105
- Located 3.5 miles from Aggie Expressway

15729 FM 1774, Plantersville, TX 77363