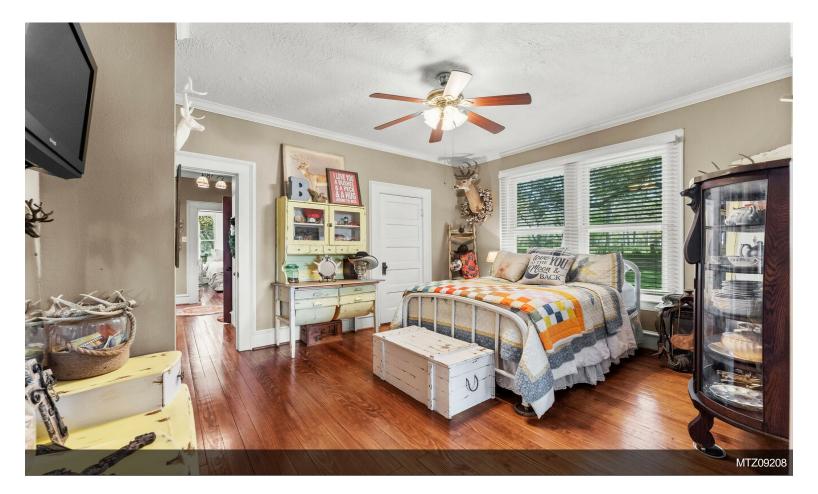

## Home Built in 1900

\$495,000

Unrestricted +/- .731 Acre Commercial or Residential. This completely restored home built in 1900 is located directly on FM 1774 within walking distance to HWY 105. Home has been a real estate office in the past. Home has original wood floors, shiplap, windows and some hardware. This property would be an excellent choice for a small professional office, retail store such as antique shop, florist or boutique, AirBnB or continue as a residence. Carriage house behind the home was built in 1896 and is excellent for storage. Additional small home built 2016 on property as well. Excellent parking space for small business. Additional parking could be added easily....