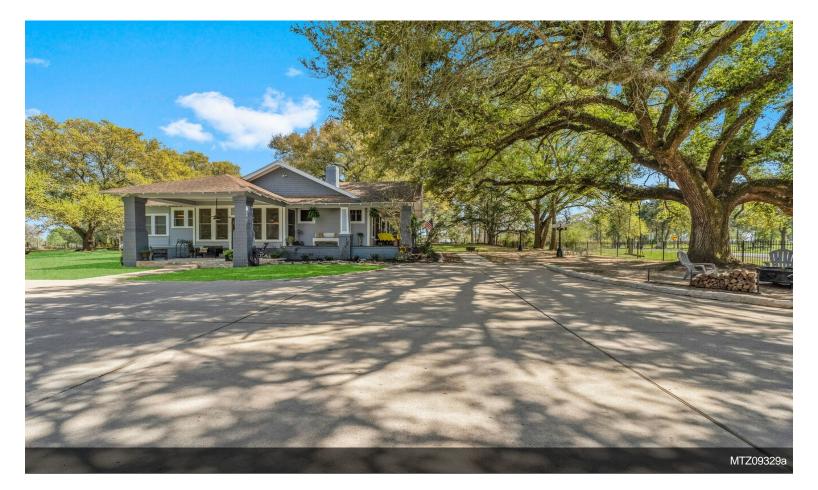

## Home Built in 1900

\$495,000

Unrestricted +/- .731 Acre Commercial or Residential. This completely restored home built in 1900 is located directly on FM 1774 within walking distance to HWY 105. Home has been a real estate office in the past. Home has original wood floors, shiplap, windows and some hardware. This property would be an excellent choice for a small professional office, retail store such as antique shop, florist or boutique, AirBnB or continue as a residence. Carriage house behind the home was built in 1896 and is excellent for storage. Additional small home built 2016 on property as well. Excellent parking space for small business. Additional parking could be added easily....