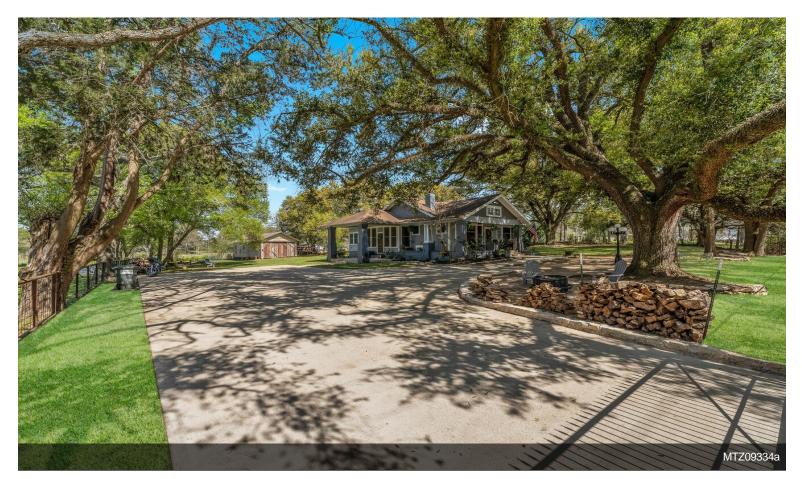

## Home Built in 1900

\$495,000

Unrestricted +/- .731 Acre Commercial or Residential. This completely restored home built in 1900 is located directly on FM 1774 within walking distance to HWY 105. Home has been a real estate office in the past. Home has original wood floors, shiplap, windows and some hardware. This property would be an excellent choice for a small professional office, retail store such as antique shop, florist or boutique, AirBnB or continue as a residence. Carriage house behind the home was built in 1896 and is excellent for storage. Additional small home built 2016 on property as well. Excellent parking space for small business. Additional parking could be added easily....