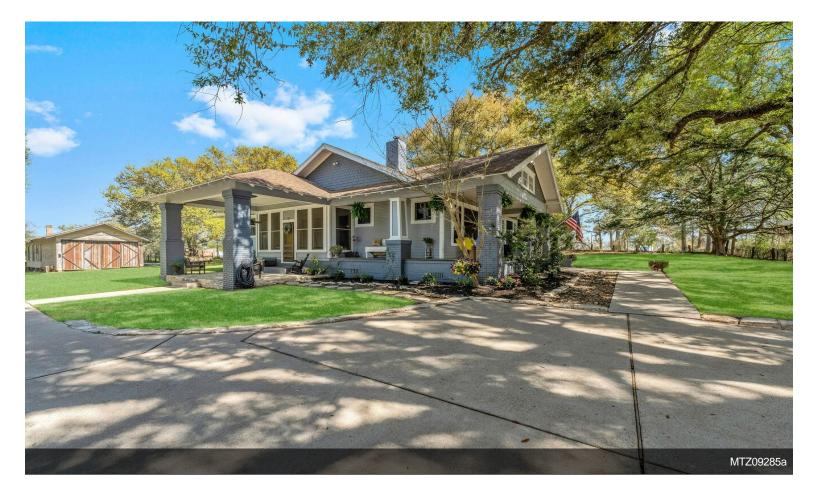

## Home Built in 1900

\$495,000

Unrestricted +/- .731 Acre Commercial or Residential. This completely restored home built in 1900 is located directly on FM 1774 within walking distance to HWY 105. Home has been a real estate office in the past. Home has original wood floors, shiplap, windows and some hardware. This property would be an excellent choice for a small professional office, retail store such as antique shop, florist or boutique, AirBnB or continue as a residence. Carriage house behind the home was built in 1896 and is excellent for storage. Additional small home built 2016 on property as well. Excellent parking space for small business. Additional parking could be added easily....