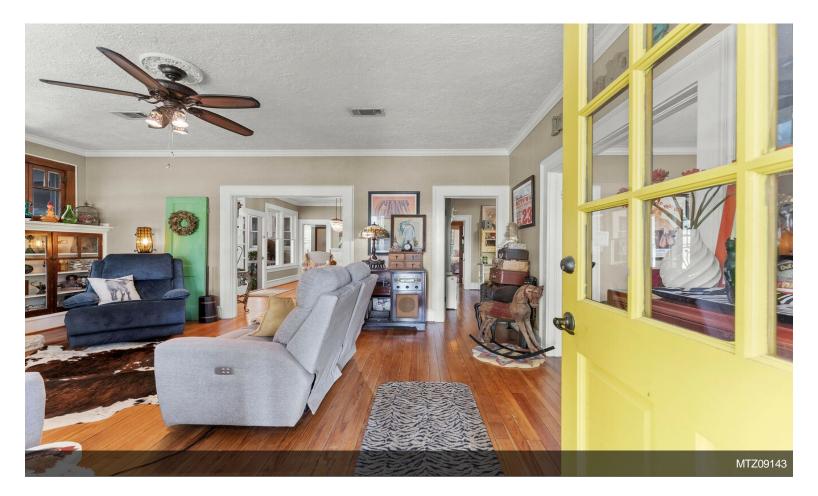

## Home Built in 1900

\$495,000

Unrestricted +/- .731 Acre Commercial or Residential. This completely restored home built in 1900 is located directly on FM 1774 within walking distance to HWY 105. Home has been a real estate office in the past. Home has original wood floors, shiplap, windows and some hardware. This property would be an excellent choice for a small professional office, retail store such as antique shop, florist or boutique, AirBnB or continue as a residence. Carriage house behind the home was built in 1896 and is excellent for storage. Additional small home built 2016 on property as well. Excellent parking space for small business. Additional parking could be added easily....