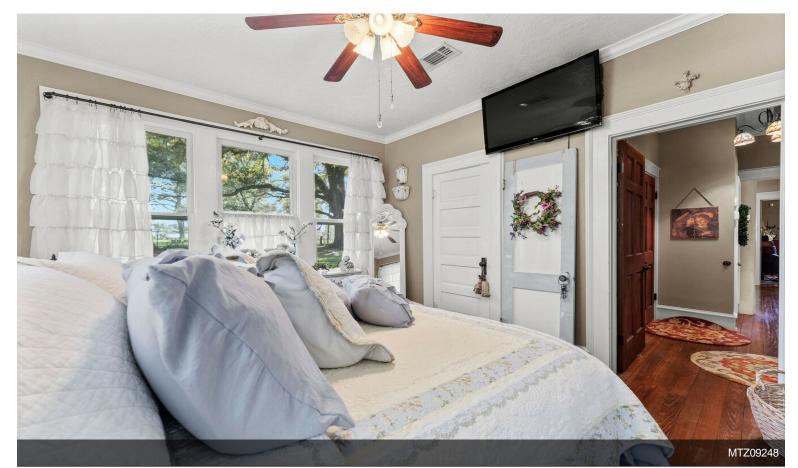

## Home Built in 1900

\$495,000

Unrestricted +/- .731 Acre Commercial or Residential. This completely restored home built in 1900 is located directly on FM 1774 within walking distance to HWY 105. Home has been a real estate office in the past. Home has original wood floors, shiplap, windows and some hardware. This property would be an excellent choice for a small professional office, retail store such as antique shop, florist or boutique, AirBnB or continue as a residence. Carriage house behind the home was built in 1896 and is excellent for storage. Additional small home built 2016 on property as well. Excellent parking space for small business. Additional parking could be added easily....