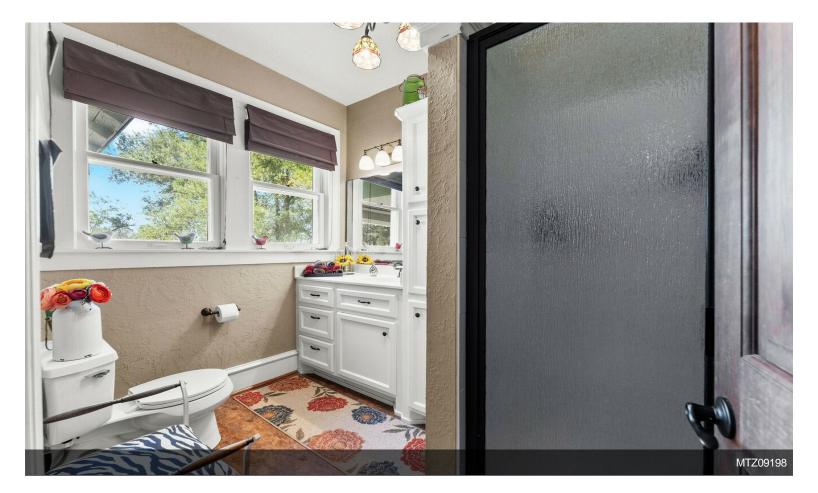

## Home Built in 1900

\$495,000

Unrestricted +/- .731 Acre Commercial or Residential. This completely restored home built in 1900 is located directly on FM 1774 within walking distance to HWY 105. Home has been a real estate office in the past. Home has original wood floors, shiplap, windows and some hardware. This property would be an excellent choice for a small professional office, retail store such as antique shop, florist or boutique, AirBnB or continue as a residence. Carriage house behind the home was built in 1896 and is excellent for storage. Additional small home built 2016 on property as well. Excellent parking space for small business. Additional parking could be added easily....