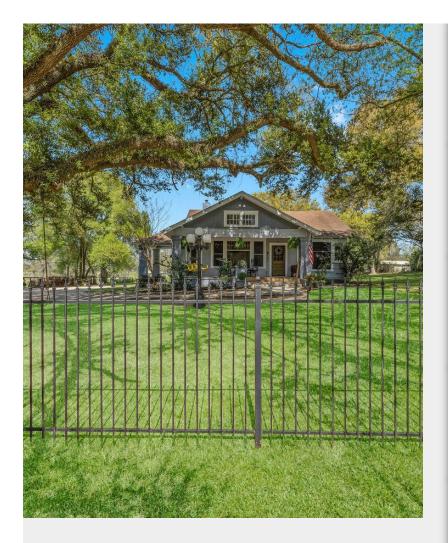

## Home Built in 1900

\$495,000

Unrestricted +/- .731 Acre Commercial or Residential. This completely restored home built in 1900 is located directly on FM 1774 within walking distance to HWY 105. Home has been a real estate office in the past. Home has original wood floors, shiplap, windows and some hardware. This property would be an excellent choice for a small professional office, retail store such as antique shop, florist or boutique, AirBnB or continue as a residence. Carriage house behind the home was built in 1896 and is excellent for storage. Additional small home built 2016 on property as well. Excellent parking space for small business. Additional parking could be added easily....