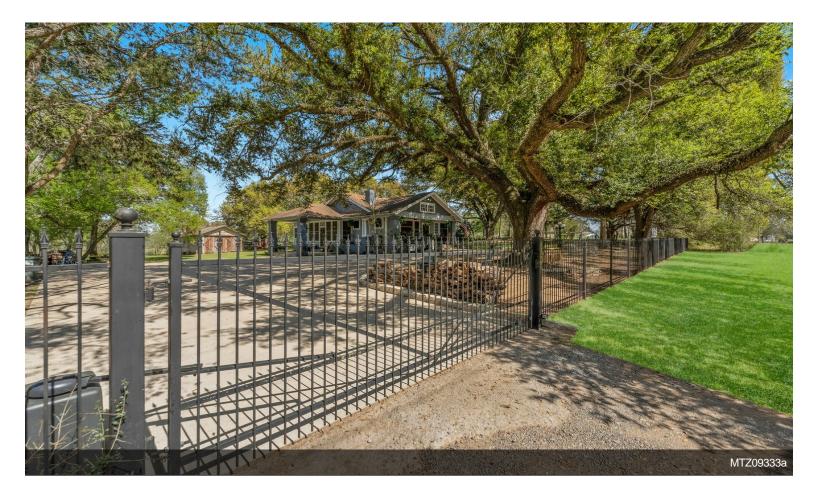

## Home Built in 1900

\$495,000

Unrestricted +/- .731 Acre Commercial or Residential. This completely restored home built in 1900 is located directly on FM 1774 within walking distance to HWY 105. Home has been a real estate office in the past. Home has original wood floors, shiplap, windows and some hardware. This property would be an excellent choice for a small professional office, retail store such as antique shop, florist or boutique, AirBnB or continue as a residence. Carriage house behind the home was built in 1896 and is excellent for storage. Additional small home built 2016 on property as well. Excellent parking space for small business. Additional parking could be added easily....