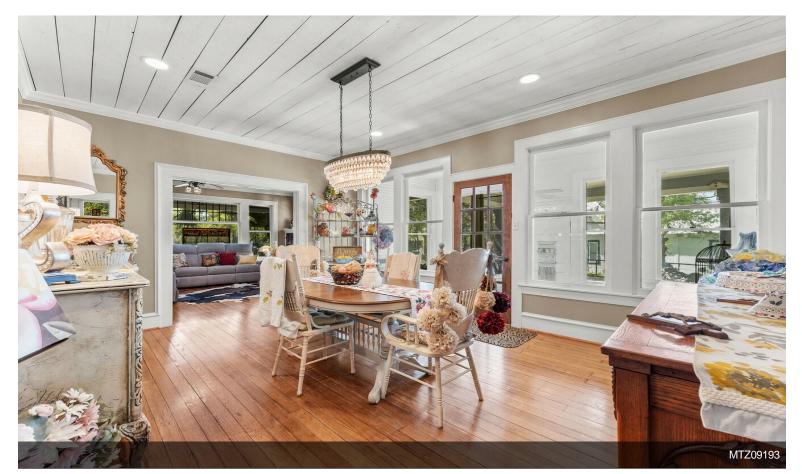

## Home Built in 1900

\$495,000

Unrestricted +/- .731 Acre Commercial or Residential. This completely restored home built in 1900 is located directly on FM 1774 within walking distance to HWY 105. Home has been a real estate office in the past. Home has original wood floors, shiplap, windows and some hardware. This property would be an excellent choice for a small professional office, retail store such as antique shop, florist or boutique, AirBnB or continue as a residence. Carriage house behind the home was built in 1896 and is excellent for storage. Additional small home built 2016 on property as well. Excellent parking space for small business. Additional parking could be added easily....