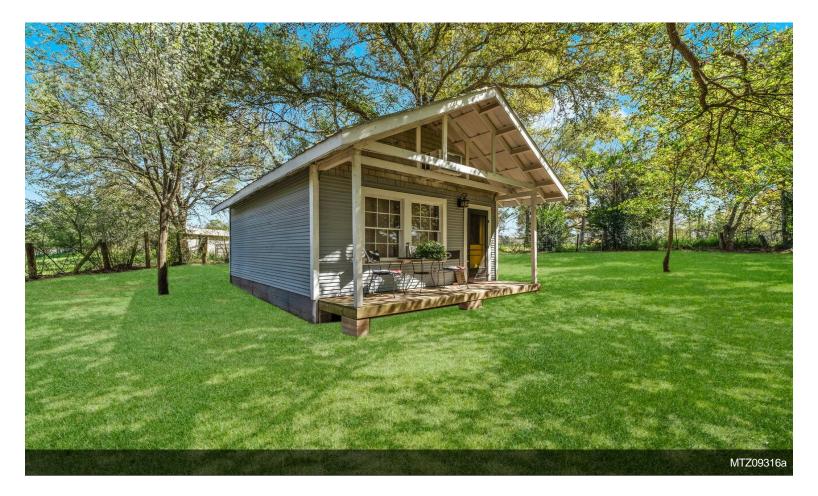

## Home Built in 1900

\$495,000

Unrestricted +/- .731 Acre Commercial or Residential. This completely restored home built in 1900 is located directly on FM 1774 within walking distance to HWY 105. Home has been a real estate office in the past. Home has original wood floors, shiplap, windows and some hardware. This property would be an excellent choice for a small professional office, retail store such as antique shop, florist or boutique, AirBnB or continue as a residence. Carriage house behind the home was built in 1896 and is excellent for storage. Additional small home built 2016 on property as well. Excellent parking space for small business. Additional parking could be added easily....