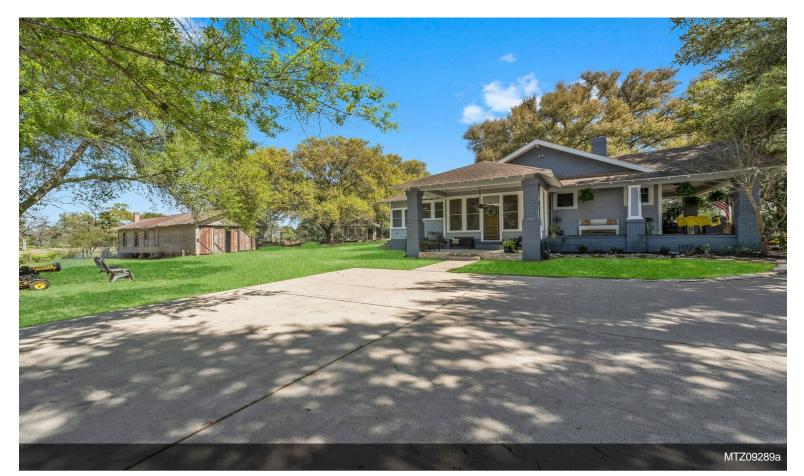

## Home Built in 1900

\$495,000

Unrestricted +/- .731 Acre Commercial or Residential. This completely restored home built in 1900 is located directly on FM 1774 within walking distance to HWY 105. Home has been a real estate office in the past. Home has original wood floors, shiplap, windows and some hardware. This property would be an excellent choice for a small professional office, retail store such as antique shop, florist or boutique, AirBnB or continue as a residence. Carriage house behind the home was built in 1896 and is excellent for storage. Additional small home built 2016 on property as well. Excellent parking space for small business. Additional parking could be added easily....