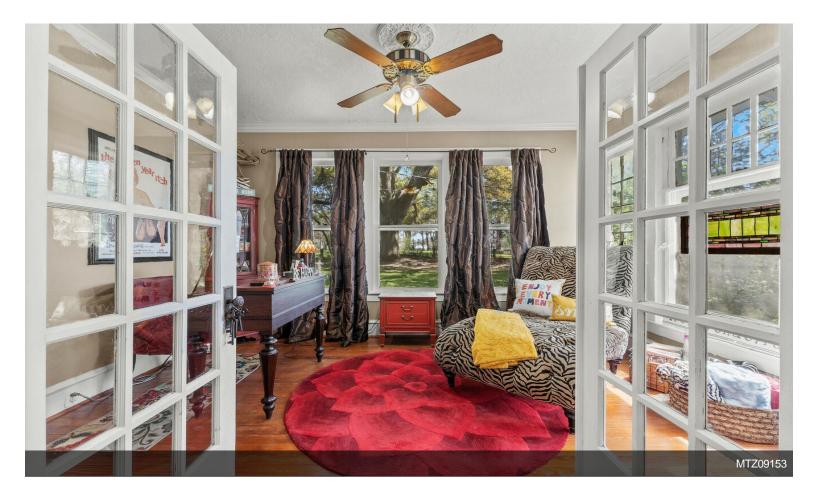

## Home Built in 1900

\$495,000

Unrestricted +/- .731 Acre Commercial or Residential. This completely restored home built in 1900 is located directly on FM 1774 within walking distance to HWY 105. Home has been a real estate office in the past. Home has original wood floors, shiplap, windows and some hardware. This property would be an excellent choice for a small professional office, retail store such as antique shop, florist or boutique, AirBnB or continue as a residence. Carriage house behind the home was built in 1896 and is excellent for storage. Additional small home built 2016 on property as well. Excellent parking space for small business. Additional parking could be added easily....