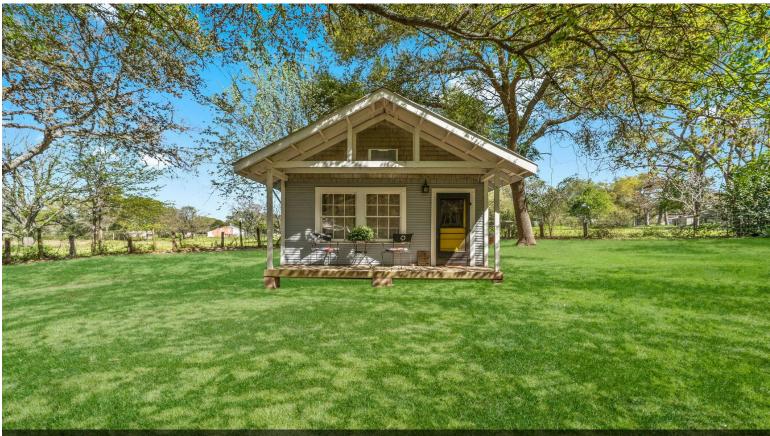

## Home Built in 1900

\$495,000

Unrestricted +/- .731 Acre Commercial or Residential. This completely restored home built in 1900 is located directly on FM 1774 within walking distance to HWY 105. Home has been a real estate office in the past. Home has original wood floors, shiplap, windows and some hardware. This property would be an excellent choice for a small professional office, retail store such as antique shop, florist or boutique, AirBnB or continue as a residence. Carriage house behind the home was built in 1896 and is excellent for storage. Additional small home built 2016 on property as well. Excellent parking space for small business. Additional parking could be added easily....