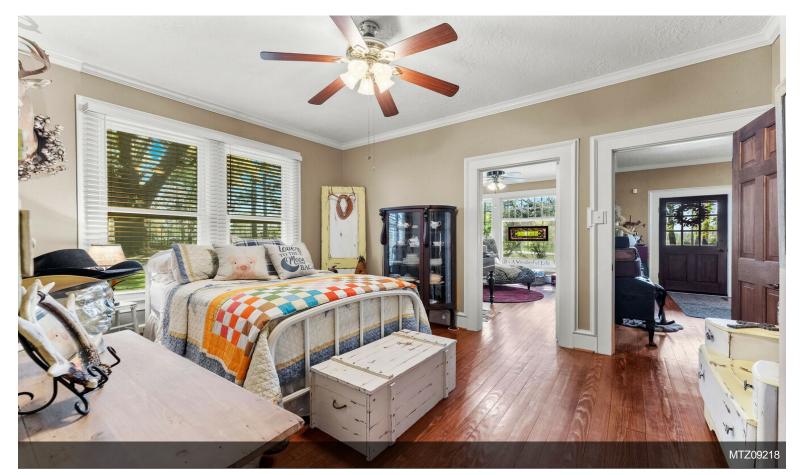

## Home Built in 1900

\$495,000

Unrestricted +/- .731 Acre Commercial or Residential. This completely restored home built in 1900 is located directly on FM 1774 within walking distance to HWY 105. Home has been a real estate office in the past. Home has original wood floors, shiplap, windows and some hardware. This property would be an excellent choice for a small professional office, retail store such as antique shop, florist or boutique, AirBnB or continue as a residence. Carriage house behind the home was built in 1896 and is excellent for storage. Additional small home built 2016 on property as well. Excellent parking space for small business. Additional parking could be added easily....