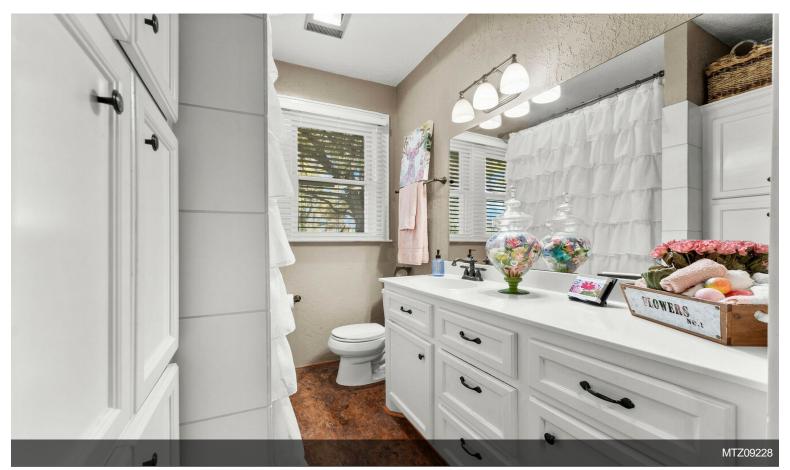

## Home Built in 1900

\$495,000

Unrestricted +/- .731 Acre Commercial or Residential. This completely restored home built in 1900 is located directly on FM 1774 within walking distance to HWY 105. Home has been a real estate office in the past. Home has original wood floors, shiplap, windows and some hardware. This property would be an excellent choice for a small professional office, retail store such as antique shop, florist or boutique, AirBnB or continue as a residence. Carriage house behind the home was built in 1896 and is excellent for storage. Additional small home built 2016 on property as well. Excellent parking space for small business. Additional parking could be added easily....