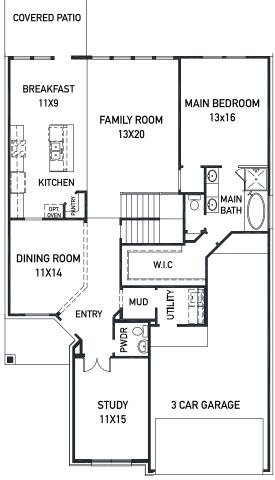

# NEW HOME COMING SOON!

FIRST FLOOR PLAN

### **FEATURES**

- 2 Story Apx: 3104sqft.
- 4 Bedrooms 3.5 Bathrooms
- 3 Car Tandem- Garage
- 7490 sqft. Homesite
- Estimated Completion: July 2022

SECOND FLOOR PLAN

- Professionally designed & hand selected options
- Upgraded front elevation w/ brick on 1st floor sides/back
- Built in appliances w/ a 36" 5 burner gas cook-top
- Upgraded 42" kitchen cabinetry w/ hardware
- Sleek Porcelain countertops in the kitchen & bathrooms
- Elegant hardwoods in the main living areas
- Upgraded 8' front door w/ privacy glass
- THE NEWMARK STANDARD IN SIENNA
- Open cell spray foam insulation
- 16 seer duel stage HVAC system
- Full sprinkler system & sod
- Full rain gutters
- 3rd party inspections (Foundation, frame, energy, final)
- 2 year Energy Ogre Membership