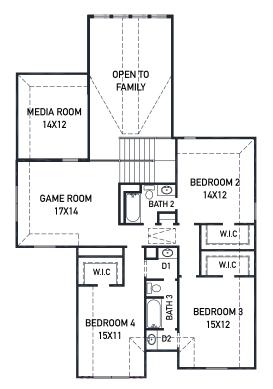

### **FEATURES**

- 2 Story Apx: 3104sqft.
- 4 Bedrooms 3.5 Bathrooms
- 3 Car Tandem- Garage
- 7490 sqft. Homesite
- Estimated Completion: July 2022

SECOND FLOOR PLAN

- Professionally designed & hand selected options
- Upgraded front elevation w/ brick on 1st floor sides/back
- Built in appliances w/ a 36" 5 burner gas cook-top
- Upgraded 42" kitchen cabinetry w/ hardware
- Sleek Porcelain countertops in the kitchen & bathrooms
- Elegant hardwoods in the main living areas
- Upgraded 8' front door w/ privacy glass
- THE NEWMARK STANDARD IN SIENNA
- Open cell spray foam insulation
- 16 seer duel stage HVAC system
- Full sprinkler system & sod
- Full rain gutters
- 3rd party inspections (Foundation, frame, energy, final)
- 2 year Energy Ogre Membership