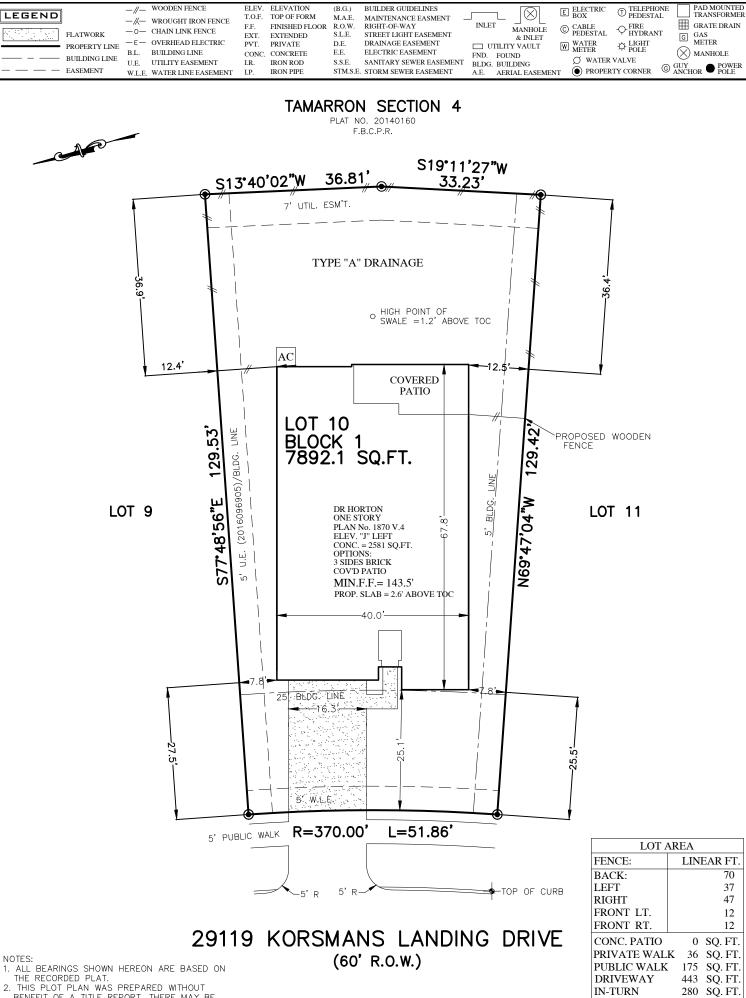

## PLOT PLAN

SCALE: 1 = 20'

DRIVEWAY IN-TURN FRONT SOD: BACK SOD:

LOT COVERAGE 39.65 %

283 SQ. YD.

287 SQ. YD.

FOR: D.R. HORTON
ADDRESS: 29119
KORSMANS LANDING DRIVE
ALLPOINTS JOB #: DR123725
G.F.:
ARM

©2019, ALLPOINTS SERVICES CORP.,

LOT 10, BLOCK 1, TAMARRON, SECTION 11, PLAT NO. 20160073, PLAT RECORDS, FORT BEND COUNTY, TEXAS

> ISSUE DATE: 2/28/2019 ISSUE DATE: 3/31/2017 ISSUE DATE: 9/20/2016

D·R·HORTON'
America's Builder