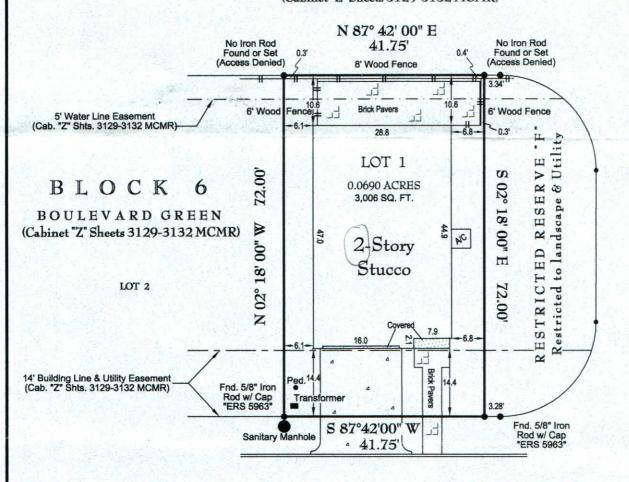

## COUNTRY LANE (ROW VARIES)

(Cabinet "Z" Sheets 3129-3132 MCMR)

3129-3132 hts S Z 8 0 Ш 0

# CINDER BERRY STREET

40' R.O.W. (Cab "Z" Shts 3129-3132 MCMR) Private Access Easement/Public Utility Easement

### NOTES:

ZONE:

- Surveyor has not abstracted this property. This survey has been prepared based upon information provided by the title company. No independent investigation of the accuracy of the title company's work has been performed by the surveyor. Zoning ordinances and zoning building setback lines (if any)
- 2. Surveyor has not reviewed restrictive covenants as set forth under Exceptions From Coverage in Schedule B of the Title Commitment.

8/18/2014

3. Fences do not follow the boundary lines, as shown above.

**PLAT OF PROPERTY** 

X

BASE FLOOD ELEVATION:

All bearings are based on the North Line of Cinder Berry Street. (S 87°42'00" W).

| FOR:  | BARRY C. CO                                    | RBITT & ANN B. CO          | RBITT       |
|-------|------------------------------------------------|----------------------------|-------------|
| AT: _ | 132 CINDER BERRY                               | STREET • SHENAN            | DOAH, TEXAS |
| LGL:  | LC                                             | T 1, BLOCK 6               |             |
|       | BOU                                            | LEVARD GREEN               |             |
|       |                                                | 프랑스 아마이 프랑스 생긴 사는 이렇게 모르는데 |             |
|       | ET Z, SHEETS 3129-3132<br>E MAP RECORDS OF MOI |                            | TEXAS       |
|       | MAP RECORDS OF MOI                             |                            | TEXAS       |

LOCATED BY GRAPHIC PLOTTING ONLY AND NOT RESPONSIBLE FOR ACTUAL DETERMINATION. THIS SURVEY WAS PERFORMED IN ACCORDANCE WITH TITLE COMMITMENT

EFF. DATE:

N/A

**CHARTER TITLE COMPANY** PROVIDED BY: \_ GF#: 1019003714 (9/02/2016)

I hereby certify that the above plat correctly represents the facts found at the time of the survey made on the ground, under my supervision, and there are no apparent encroachments at the time of this survey, unless shown or noted otherwise.