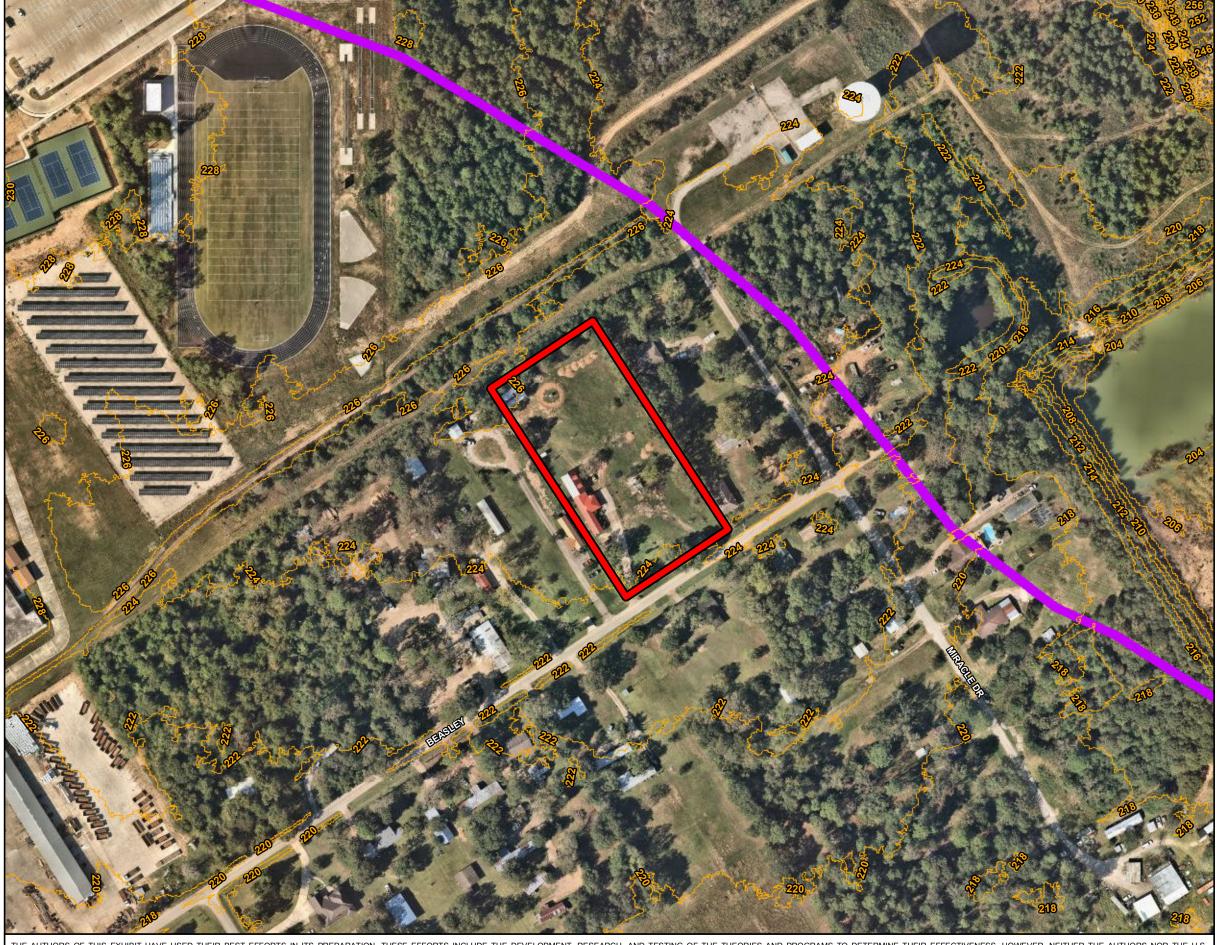

**EFFECTIVE FLOODPLAIN EXHIBIT CRYSTAL CREEK -WEST FORK SAN JACINTO RIVER WATERSHED** 

OCTOBER 2020

## AERIAL PHOTOGRAPH DATE: NEARMAP 2020

THIS PRODUCT IS FOR INFORMATIONAL PURPOSES AND MAY NOT HAVE BEEN PREPARED FOR OR BE SUITABLE FOR LEGAL, ENGINEERING, OR SURVEYING PURPOSES. IT DOES NOT REPRESENT AN ON-THE-GROUND SURVEY AND REPRESENTS ONLY THE APPROXIMATE RELATIVE LOCATION OF PROPERTY BOUNDARIES.