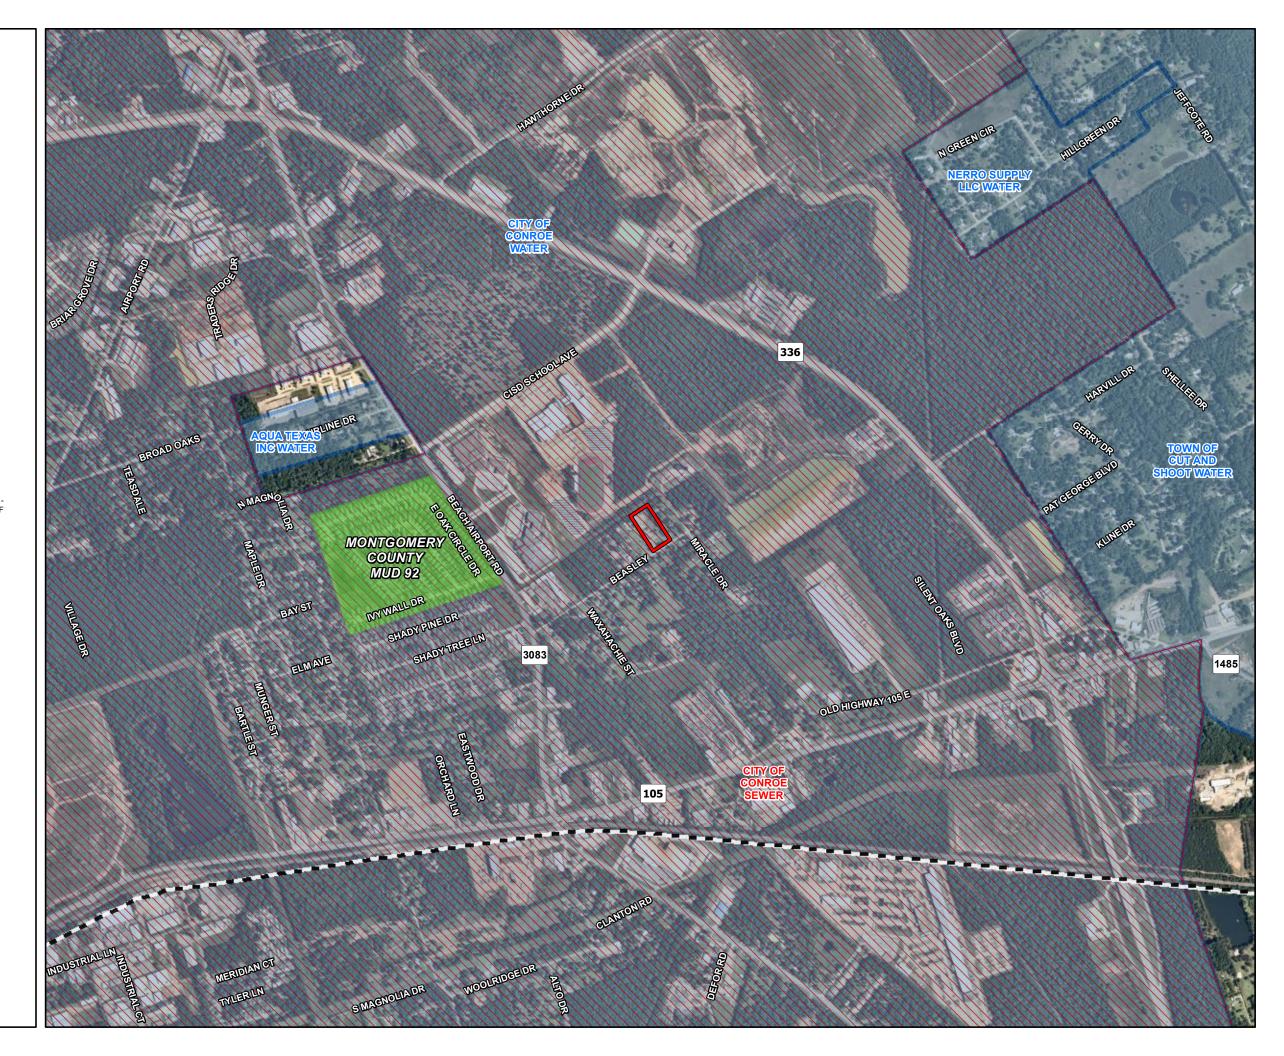

## 2887 BEASLEY RD SITE

Approx. 2 ac.

## **VICINITY MAP**

CITY OF CONROE CITY LIMITS CONROE I.S.D SAN JACINTO RIVER AUTHORITY CITY OF CONROE WATER CCN CITY OF CONROE SEWER CCN

OCTOBER 2020

## Legend

DISCOVERY TRACT

RAILROADS

CCN SEWER BOUNDARIES

**CCN WATER BOUNDARIES** 

DATA SOURCES: SCHOOL DISTRICTS - TEA, RAILROAD - ESRI, MUD - TCEQ, CCNS - PUC, CITY OF CONROE CITY LIMITS - CITY OF CONROE, SAN JACINTO RIVER AUTHORITY - TCEQ

\*CCN BOUNDARIES FROM OFFICAL DATA RELEASE ARE OFTEN SHIFTED FROM ACTUAL **BOUNDARY** 

AERIAL PHOTOGRAPH DATE: NEARMAP 2020

THIS PRODUCT IS FOR INFORMATIONAL PURPOSES AND MAY NOT HAVE BEEN PREPARED FOR OR BE SUITABLE FOR LEGAL, ENGINEERING, OR SURVEYING PURPOSES. IT DOES NOT REPRESENT AN ON-THE-GROUND SURVEY AND REPRESENTS ONLY THE APPROXIMATE RELATIVE LOCATION OF PROPERTY BOUNDARIES.