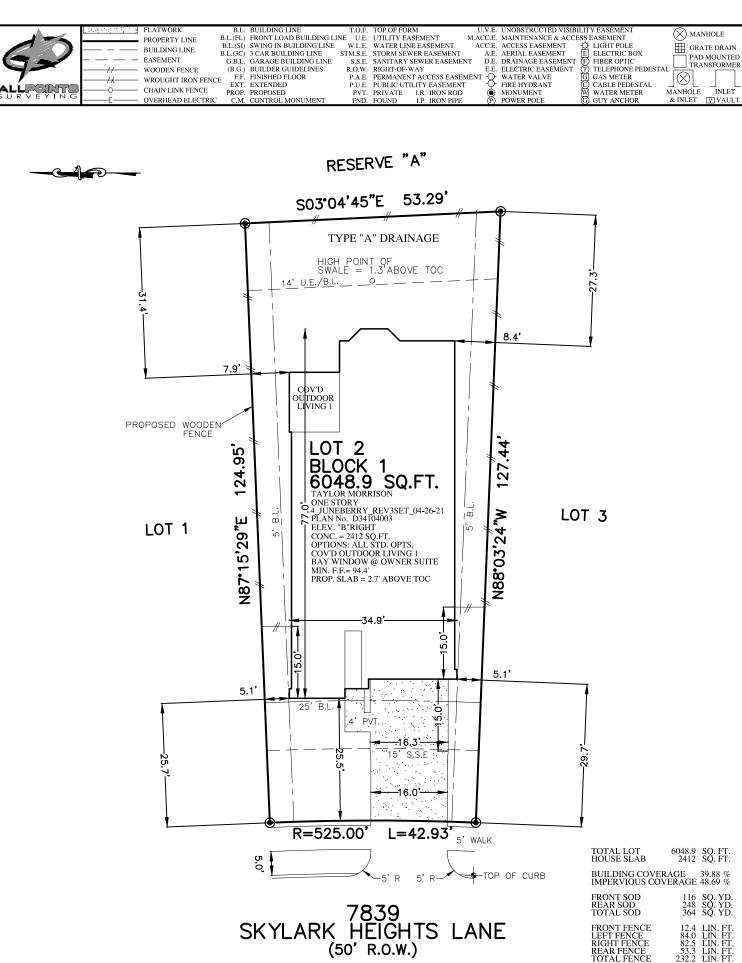

PLOT PLAN

TOTAL FLATWORK DRIVEWAY PRIVATE WALK APPROACH PUBLIC WALK A/C PAD

SCALE: 1'' = 20'

DIES:
ALL BEARINGS SHOWN HEREON ARE BASED ON THE RECORDED PLAT.
SURVEYOR HAS NOT ABSTRACTED THE SUBJECT PROPERTY. ABSTRACTING BY TITLE COMPANY ONLY. ALL EASEMENTS, RESTRICTIONS AND OTHER MATTERS OF RECORD KNOWN TO SURVEYOR ARE SHOWN AND ARE BASED ON THE RECORDED PLAT BLYONG THE REPORT. ALLPOINTS LAND SURVEY, INC. IS NOT LIBBLE FOR ANY DAMAGES DUE TO INFORMATION NOT PROPURED TO SURVEYOR OR BUILDER PLACING ANY IMPROVEMENTS WITHIN A BUILDING LINE OR EASEMENT.
FLATWORK AND FENDING ARE FOR ILLUSTRATION PURPOSES ONLY. REFER TO MUNICIPALITY, HOA, POA, BUILDER GUIDELINES, DEED RESTRICTIONS, EVELOPMENT PLANS (WESDS) OR LOCAL CODE FOR REQUIREMENTS. SPECIFIC INSTALLATION COURSEMENTS OF SURVEYOR ARE SUBJECT TO CHANGE DURING INSTRUCTION PROCESS AND SHOULD BE VERIFIED BY BUILDER.
MINIMUM FINISHED FLOOR REQUIREMENTS ESTABLISHED BY FEMA, LOCAL GOVERNMENT AUTHORITIES AND/OR DEVELOPMENT PLANS (INCLUDING APPLICABLE BENCHMARKS/DATUMS AND ADJUSTMENTS) ARE SUBJECT TO CHANGE DURING INSTRUCTION PROCESS AND SHOULD BE VERIFIED BY BUILDER BEFORE PROCEEDING WITH EACH PHASE OF CONSTRUCTION. PROPOSED FINISHED FLOOR HEIGHTS ABOVE TOP OF CURB ARE CALCULATIONS FOR DRAINAGE PURPOSES TO BE

FOR:TAYLOR MORRISON HOMES ADDRESS: 7839 SKYLARK HEIGHTS LANE

ALLPOINTS JOB#: TM259611 BY: AH G.F.:

JOB:

FLOOD ZONE:X

COMMUNITY PANEL:

48157C0130L

EFFECTIVE DATE: 4/2/2014

LOMR: DATE:

"THIS INFORMATION IS BASED ON GRAPHIC PLOTTING. WE DO NOT ASSUME RESPONSIBILITY FOR EXACT DETERMINATION"

LOT 2, BLOCK 1, GRAND VISTA, SECTION 22, PLAT NO. 20190219, PLAT RECORDS, FORT BEND COUNTY, TEXAS