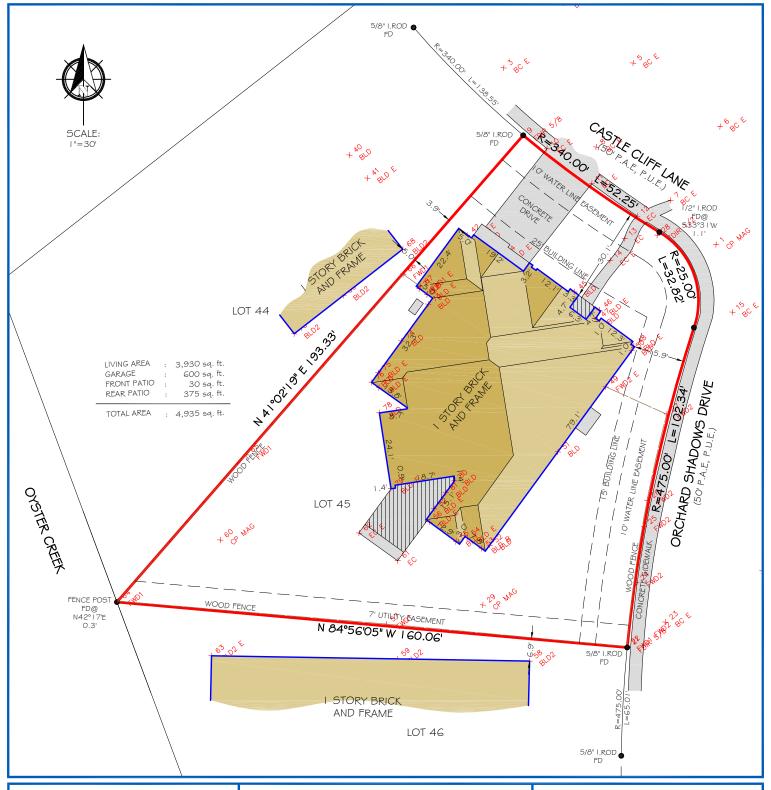

ADDRESS :13242 CASTLE CLIFF LANE

RICHMOND, TX 77407

ORDERED BY : ABDULHAMEED AL ANI

TITLE CO : N/A GF NO : N/A LENDER : N/A A STANDARD LAND SURVEY OF LOT 1, BLOCK 45 OLD ORCHARD, SECTION 6

ACCORDING TO THE MAP THEREOF RECORDED UNDER PLAT NO. 200805 | 679 OF THE PLAT RECORDS OF FORT BEND COUNTY, TEXAS

## FLOOD INFORMATION

THIS TRACT DOES NOT LIE WITHIN 100 YEAR FLOOD PLAIN, AND IT IS IN ZONE "X", AS SHOWN ON F.E.M.A. FLOOD INSURANCE RATE PANEL NO: 48|57CO255L, DATED: 04-02-20|4

PIOTR A. DEBSKI R.P.L.S. NO. 5902

## NOTES

JOB NO: 21-02-24 DATE: FEBRUARY 06, 2021 I) ALL BEARINGS SHOWN ARE REFERENCED PER RECORDED PLAT

2) THIS SURVEY WAS PREPARED WITHOUT THE BENEFIT OF A TITLE COMMITMENT. THERE MAYBE EASEMENTS, RESTRICTION LINES, NOT SHOWN HEREON, AND AFFECTING THE SUBJECT TRACT