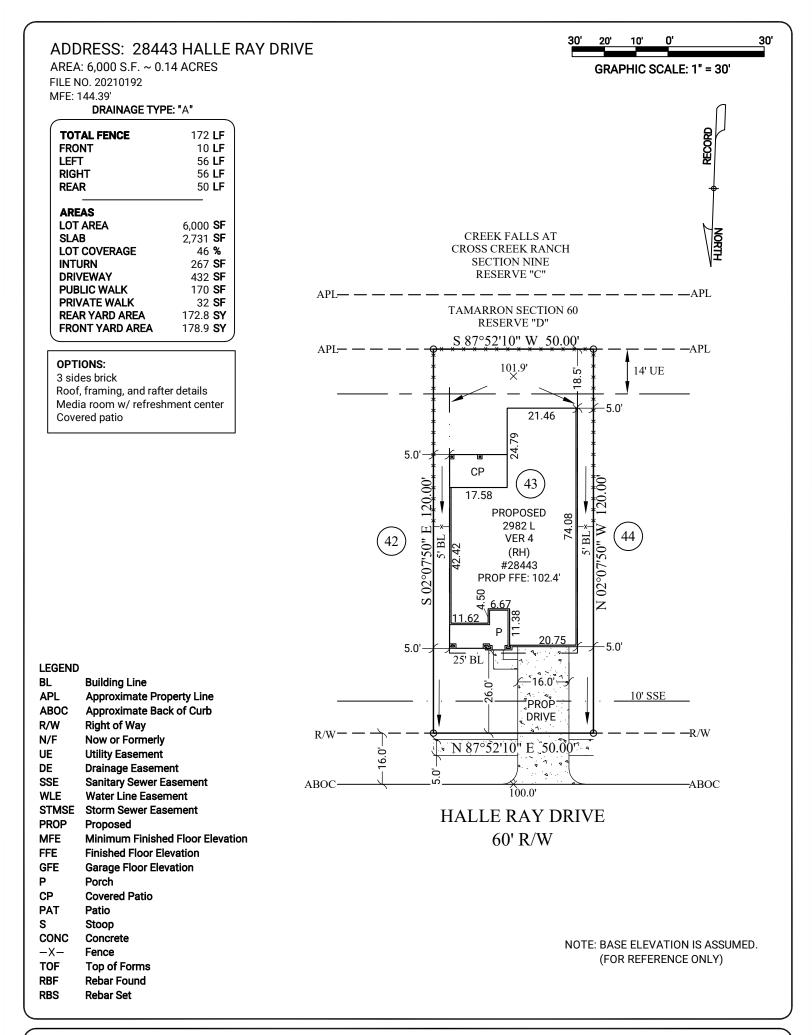

**GENERAL NOTES:** No field work has been performed. This property is subject to additional easements or restrictions of record. Carter & Clark Surveyors is unable to warrant the accuracy of boundary information, structures, easements, and buffers that are illustrated on the subdivision plat. Utility easement has not been field verified by surveyor. contact utility contractor for location prior to construction (if applicable). This plat is for exclusive use by client. Use by third parties is at their own risk. Dimensions from house to property lines should not be used to establish fences. City sidewalks, driveway approaches, and other improvements inside the city's right of way are provided for demonstration purposes only. consult the development plans for actual construction. This plat has been calculated for closure and is found to be accurate within one foot in 10,000+ feet.