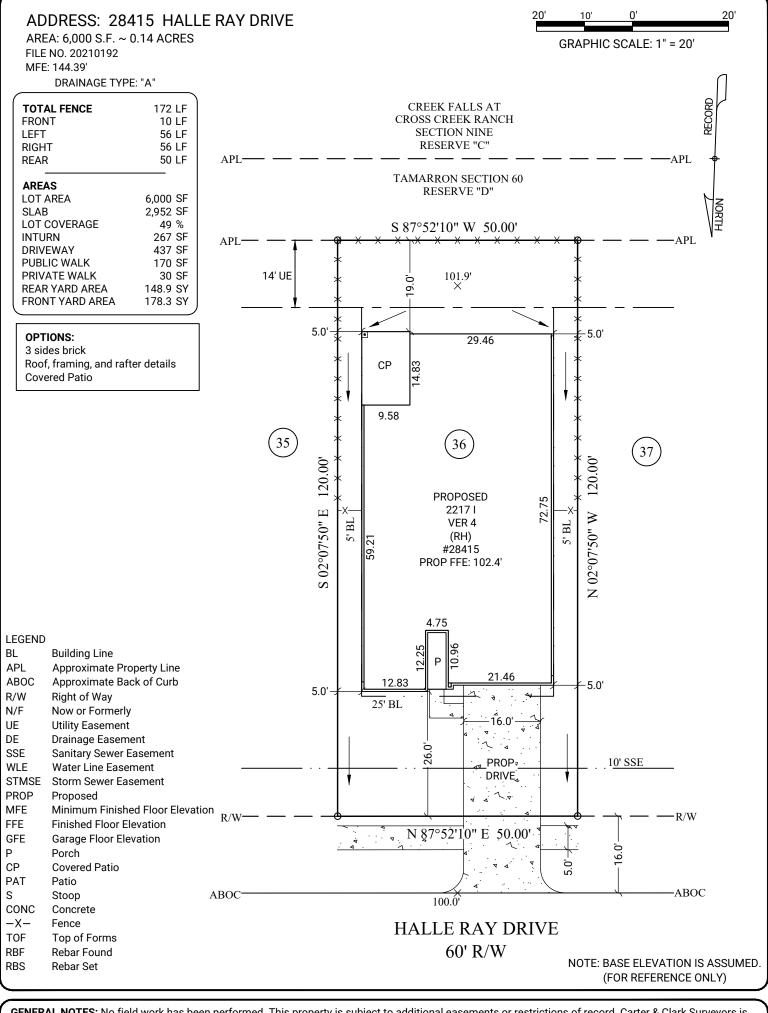

**GENERAL NOTES:** No field work has been performed. This property is subject to additional easements or restrictions of record. Carter & Clark Surveyors is unable to warrant the accuracy of boundary information, structures, easements, and buffers that are illustrated on the subdivision plat. Utility easement has not been field verified by surveyor. contact utility contractor for location prior to construction (if applicable). This plat is for exclusive use by client. Use by third parties is at their own risk. Dimensions from house to property lines should not be used to establish fences. City sidewalks, driveway approaches, and other improvements inside the city's right of way are provided for demonstration purposes only. consult the development plans for actual construction. This plat has been calculated for closure and is found to be accurate within one foot in 10,000+ feet.

SUB: Tamarron SEC: 60

LOT: 36 BL: 2

E.T.J of Fulshear, Fort Bend County, Texas

PLOT PLAN FOR

D·R·HORTON America's Builder

ORDER DATE: 09/24/2021 20210906682 FC: N/A

SURVEYORS PLANNERS ENGINEERS

3090 Premiere Parkway, Suite 600 Duluth, GA 30097 866.637.1048 www.carterandclark.com FIRM LICENSE: 10193759