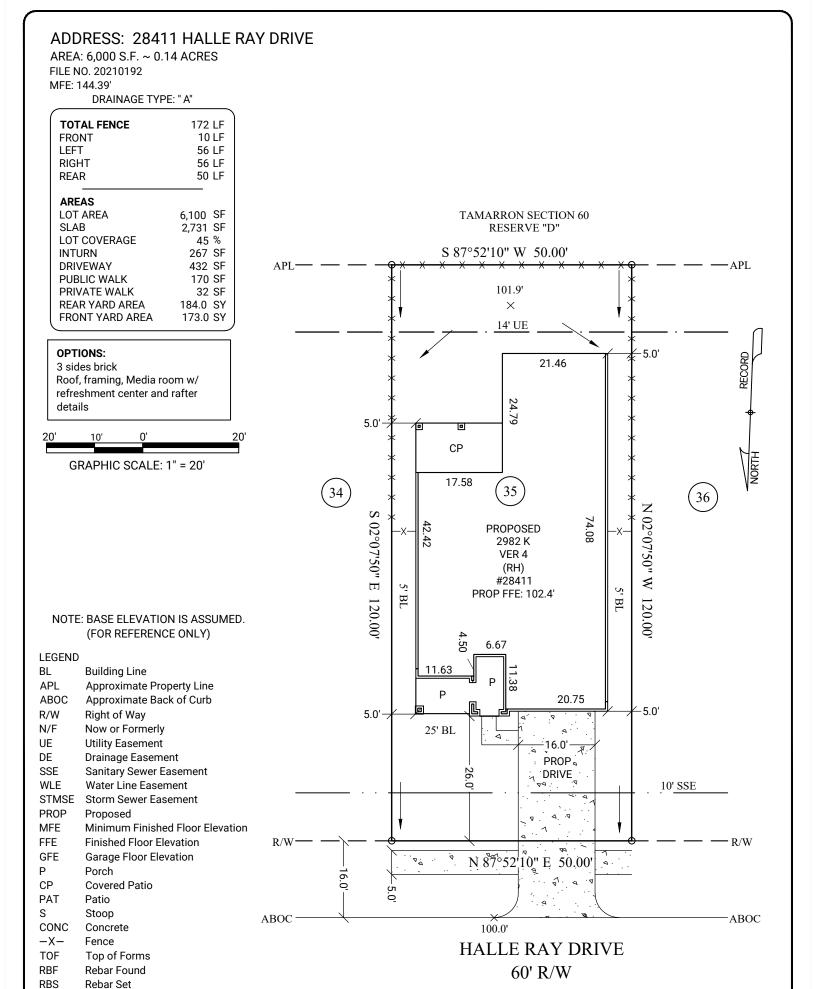

GENERAL NOTES: No field work has been performed. This property is subject to additional easements or restrictions of record. Carter & Clark Surveyors is unable to warrant the accuracy of boundary information, structures, easements, and buffers that are illustrated on the subdivision plat. Utility easement has not been field verified by surveyor. contact utility contractor for location prior to construction (if applicable). This plat is for exclusive use by client. Use by third parties is at their own risk. Dimensions from house to property lines should not be used to establish fences. City sidewalks, driveway approaches, and other improvements inside the city's right of way are provided for demonstration purposes only. consult the development plans for actual construction. This plat has been calculated for closure and is found to be accurate within one foot in 10.000+ feet.

SUB: Tamarron **SEC: 60** 

Rebar Set

LOT: 35 BL: 2

E.T.J of Fulshear, Fort Bend County, Texas

America's Builder

ORDER DATE: 09/23/2021 20210906681 FC: N/A

3090 Premiere Parkway, Suite 600 **Duluth, GA 30097** 866.637.1048

www.carterandclark.com FIRM LICENSE: 10193759