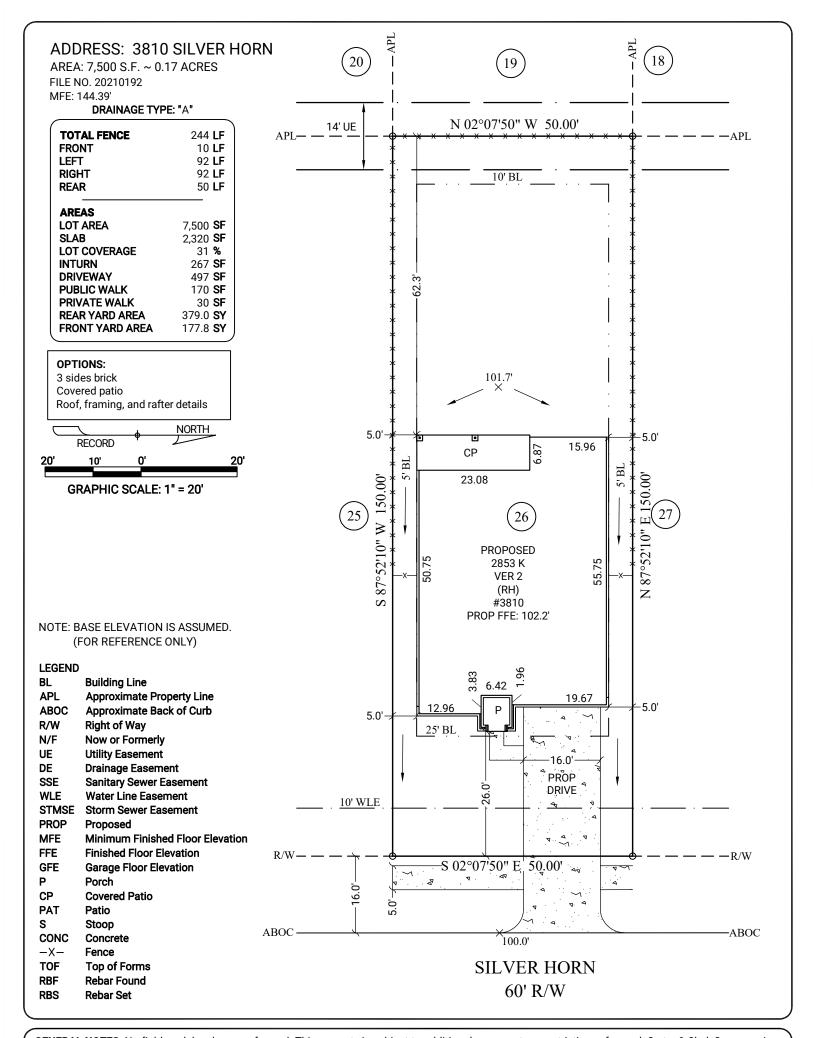

**GENERAL NOTES:** No field work has been performed. This property is subject to additional easements or restrictions of record. Carter & Clark Surveyors is unable to warrant the accuracy of boundary information, structures, easements, and buffers that are illustrated on the subdivision plat. Utility easement has not been field verified by surveyor. contact utility contractor for location prior to construction (if applicable). This plat is for exclusive use by client. Use by third parties is at their own risk. Dimensions from house to property lines should not be used to establish fences. City sidewalks, driveway approaches, and other improvements inside the city's right of way are provided for demonstration purposes only. consult the development plans for actual construction. This plat has been calculated for closure and is found to be accurate within one foot in 10,000+ feet.

SUB: Tamarron SEC: 60

LOT: 26 BL: 01

E.T.J of Fulshear, Fort Bend County, Texas

D'R'HORTON America's Builder

ORDER DATE: 09/23/2021 20210906626 FC: N/A

3090 Premiere Parkway, Suite 600

3090 Premiere Parkway, Suite 600 Duluth, GA 30097 866.637.1048 www.carterandclark.com FIRM LICENSE: 10193759