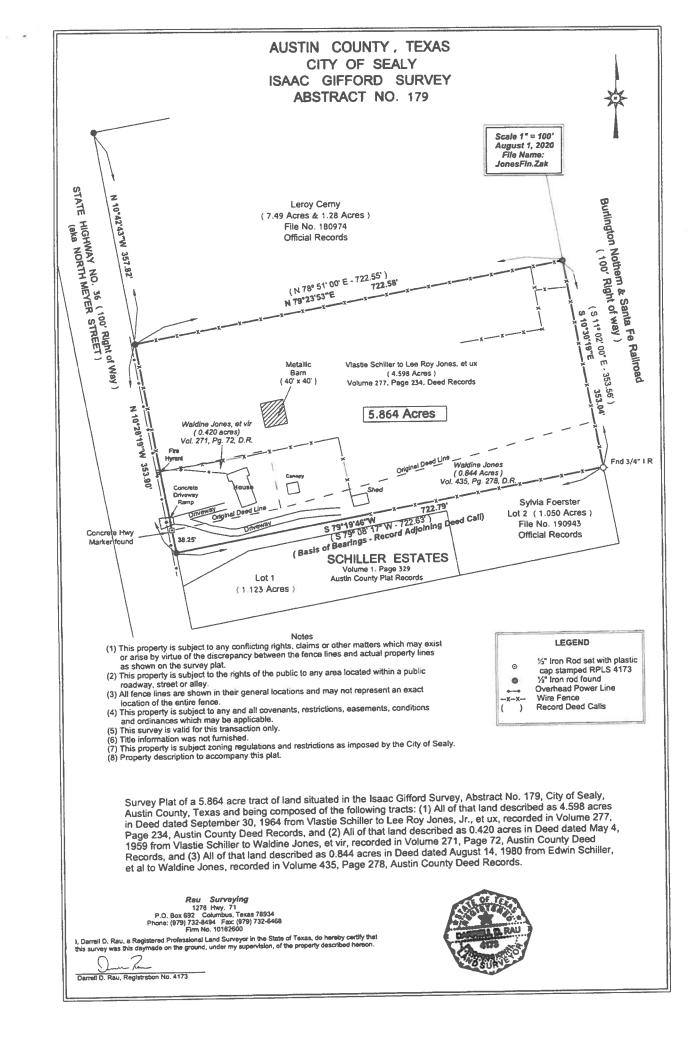

5+/- acres of prime real estate on HWY 36 in Sealy, TX, just minutes from I-10. Excellent opportunity for an investor to immediately capitalize in an area with strong economic as well as development growth. Tract is perfectly positioned with superb visibility and optimum road frontage on a heavealy traveled commuter route. Property also has agriculture uses. Water and utilities are available. This multi-faceted parcel has an abundance of favorable possibilities.