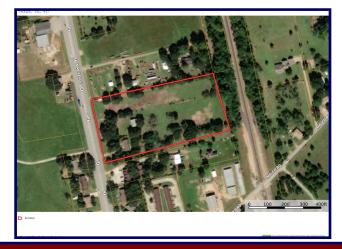

5+/- acres of prime real estate on HWY 36 in Sealy, TX, just minutes from I-10. Excellent opportunity for an investor to immediately capitalize in an area with strong economic as well as development growth. Tract is perfectly positioned with superb visibility and optimum road frontage on a heavealy traveled commuter route. Property also has agriculture uses. Water and utilities are available. This multi-faceted parcel has an abundance of favorable possibilities.