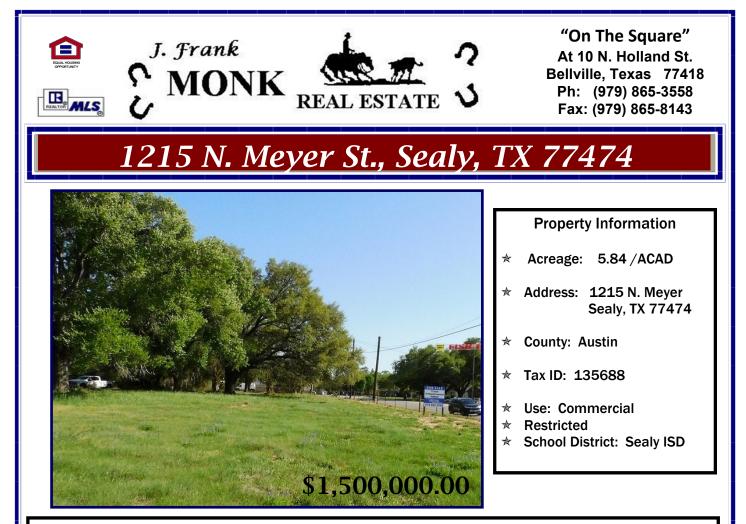

5+/- acres of prime real estate on HWY 36 in Sealy, TX, just minutes from I-10. Excellent opportunity for an investor to immediately capitalize in an area with strong economic as well as development growth. Tract is perfectly positioned with superb visibility and optimum road frontage on a heavealy traveled commuter route. Property also has agriculture uses. Water and utilities are available. This multi-faceted parcel has an abundance of favorable possibilities.