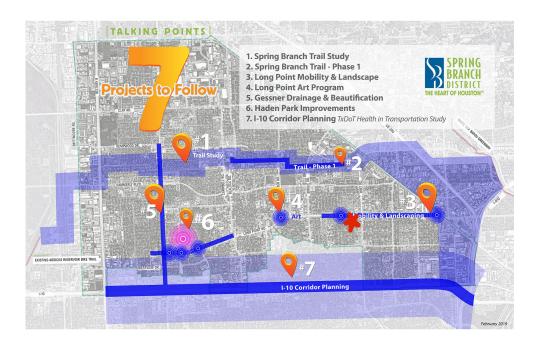

arch Oaks

Spring Branch Village -- This is the commercial retail center that abuts the north side of our neighborhood.

- Shipley Do-Nuts and Kolaches is officially open! The store is located at the corner of Hillendahl and Long Point and is owned by two sisters. Support local!
- Feges BBQ hosts several events throughout the year (including their recent Crawfish Boil!)
- The Farmer's Market continues on the 2<sup>nd</sup> Saturday of each month from 9 am 1 pm.
- It was recently announced that new restaurants are coming soon to the center including The Blind Goat, JINYA Ramen Bar, Hando Sushi, and Scoop Ice Cream!
- All will be within walking distance!

New Luxury Homes Across the Street at 1719 Monarch Oaks – Under Construction



Long Point Revitalization – scan this code to read more!