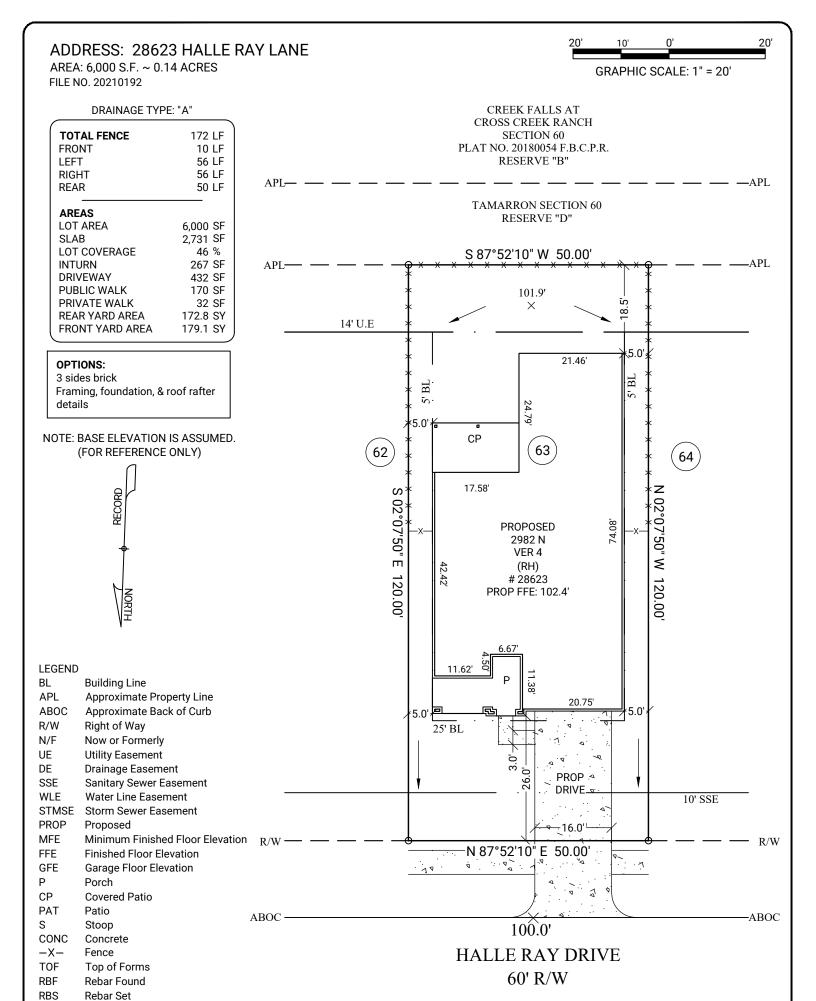

**GENERAL NOTES:** No field work has been performed. This property is subject to additional easements or restrictions of record. Carter & Clark Surveyors is unable to warrant the accuracy of boundary information, structures, easements, and buffers that are illustrated on the subdivision plat. Utility easement has not been field verified by surveyor. contact utility contractor for location prior to construction (if applicable). This plat is for exclusive use by client. Use by third parties is at their own risk. Dimensions from house to property lines should not be used to establish fences. City sidewalks, driveway approaches, and other improvements inside the city's right of way are provided for demonstration purposes only. consult the development plans for actual construction. This plat has been calculated for closure and is found to be accurate within one foot in 10,000+ feet.

SUB: Tamarron SEC: 60

LOT: 63 BL: 2

E.T.J of Fulshear, Fort Bend County, Texas

PLOT PLAN FOR:

D·R·HORTON America's Builder

ORDER DATE: 9/29/2021 20210909115 DRH\_HTX\_S FC: N/A

3090 Premiere Parkway, Suite 600 Duluth, GA 30097 866.637.1048 www.carterandclark.com FIRM LICENSE: 10193759