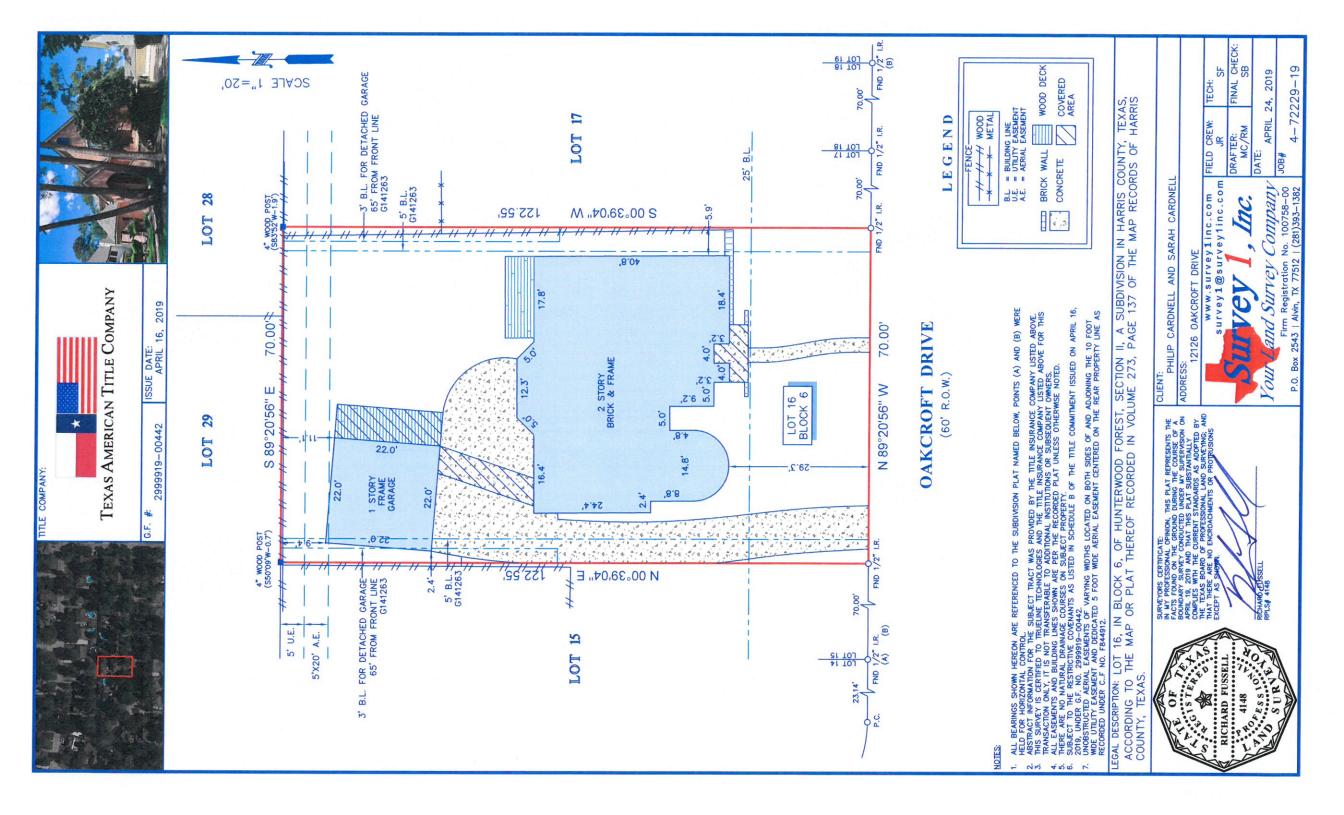

Page 1 of 2 in order 124405 File number: 2757019-04820

Lender: ... Buyer: PHILIP CARDNELL SARAH CARDNELL Seller: REBECCA M. MCBRIDE JOHN C. MCBRIDE Completed: 4/24/2019 Surveyed: 4/24/2019

COMMUNITY NUMBER: 48201C PANEL: 0430 SUFFIX: M INDEX DATE: 10/16/13 F.I.R.M DATE: 10-16-13 ZONE: X

Premises: 12126 OAKCROFT DR, HOUSTON, TEXAS 77070 HARRIS

Description of encroachments, violations or other points of interest at the time of the inspection: **NONE VISIBLE** 

CERTIFIED TO: TEXAS AMERICAN TITLE COMPANY, ...

LEGAL DESCRIPTION: LOT 16, BLOCK 6 HUNTERWOOD FOREST ACCORDING TO THE PLAT THEREOF, AS RECORDED IN PLAT BOOK 273, PAGE 137 OF THE PUBLIC RECORDS OF HARRIS COUNTY, TEXAS.

(rev.0 4/30/2019)

TRUELINE TECHNOLOGIES LLC: THE FOLLOWING PRODUCT HAS BEEN COMPLETED BY THE STATE LICENSED LAND SURVEYING FIRM AS INDICATED ON THE FOLLOWING PAGE. TRUELINE TECHNOLOGIES LLC PROVIDES THE DIGITAL TRANSMISSION AND ARCHIVING OF THE PRODUCT, AND IS NOT INVOLVED IN ANY FACET OF THE TECHNICAL FIELD WORK PERFORMED AND MAKES NO WARRANTIES AS TO THE ACCURACY OF SUCH WORK. ALL TRANSMISSIONS OF THE PRODUCT ARE VIA A SECURE 'SHA-1' SECURE HASH MESSAGE DIGEST AUTHENTICATION CODE WITHIN ITS SIGNATURE FILE. A MANUALLY SIGNED AND SEALED LOG OF THIS SURVEY'S SIGNATURE FILE IS KEPT ON FILE AT THE PERFORMING SURVEYORS OFFICE.