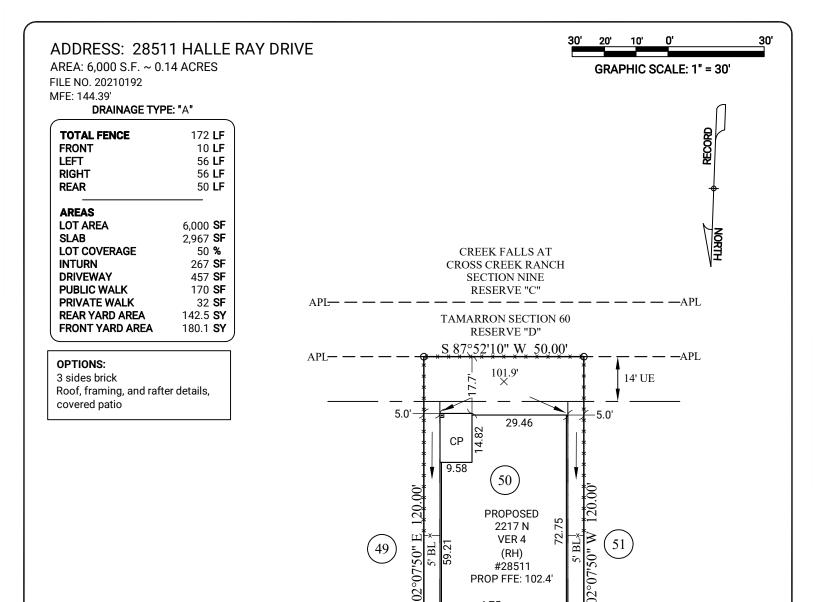

5.0'

R/W

ABOC:

## **LEGEND**

BL **Building Line** 

Approximate Property Line APL Approximate Back of Curb **ABOC** 

R/W Right of Way N/F Now or Formerly **Utility Easement** UE DE **Drainage Easement** SSE Sanitary Sewer Easement WLE Water Line Easement STMSE **Storm Sewer Easement** 

**PROP** Proposed

MFE Minimum Finished Floor Elevation

Finished Floor Elevation **FFE GFE Garage Floor Elevation** 

Porch CP **Covered Patio** PAT Patio Stoop CONC Concrete -X-**Fence** TOF Top of Forms **RBF** Rebar Found RBS Rebar Set

100.0 HALLE RAY DRIVE 60' R/W

N 87°52'10" E 50.00'

PROP FFE: 102.4'

21.46

-16.0'<del>-</del>

PROP

DRIVE

 $02^{\circ}07$ 

10' SSE

-R/W

-ABOC

NOTE: BASE ELEVATION IS ASSUMED. (FOR REFERENCE ONLY)

GENERAL NOTES: No field work has been performed. This property is subject to additional easements or restrictions of record. Carter & Clark Surveyors is unable to warrant the accuracy of boundary information, structures, easements, and buffers that are illustrated on the subdivision plat. Utility easement has not been field verified by surveyor. contact utility contractor for location prior to construction (if applicable). This plat is for exclusive use by client. Use by third parties is at their own risk. Dimensions from house to property lines should not be used to establish fences. City sidewalks, driveway approaches, and other improvements inside the city's right of way are provided for demonstration purposes only. consult the development plans for actual construction. This plat has been calculated for closure and is found to be accurate within one foot in 10.000+ feet.