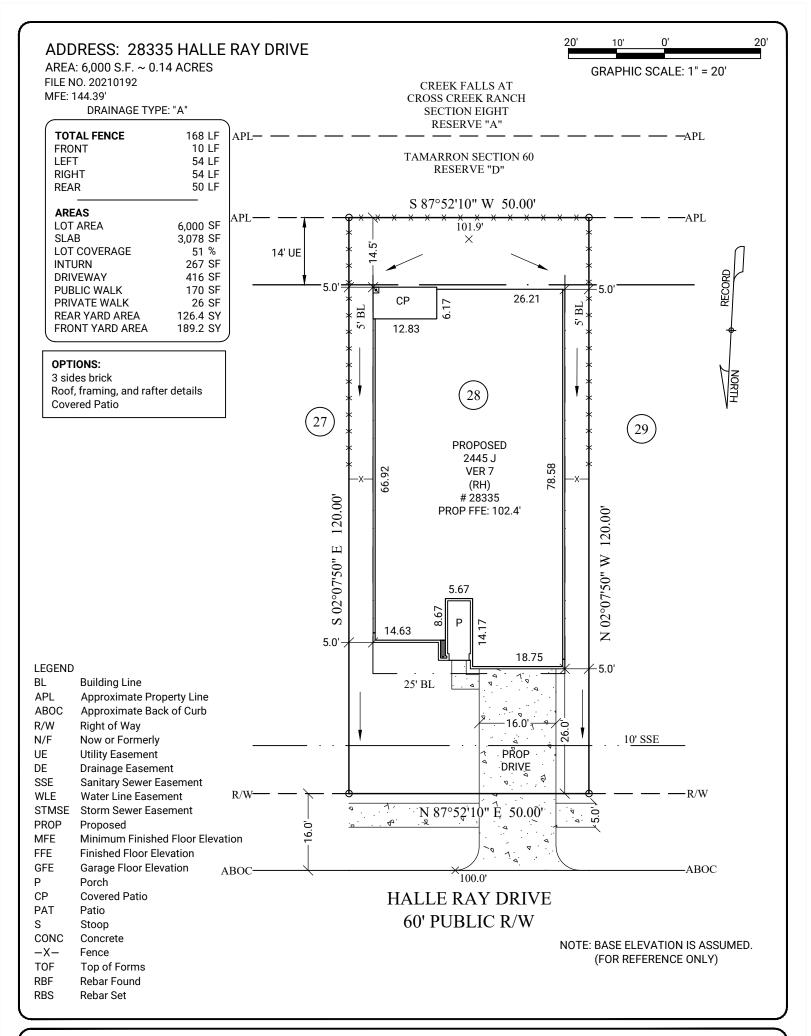

**GENERAL NOTES:** No field work has been performed. This property is subject to additional easements or restrictions of record. Carter & Clark Surveyors is unable to warrant the accuracy of boundary information, structures, easements, and buffers that are illustrated on the subdivision plat. Utility easement has not been field verified by surveyor. contact utility contractor for location prior to construction (if applicable). This plat is for exclusive use by client. Use by third parties is at their own risk. Dimensions from house to property lines should not be used to establish fences. City sidewalks, driveway approaches, and other improvements inside the city's right of way are provided for demonstration purposes only. consult the development plans for actual construction. This plat has been calculated for closure and is found to be accurate within one foot in 10,000+ feet.