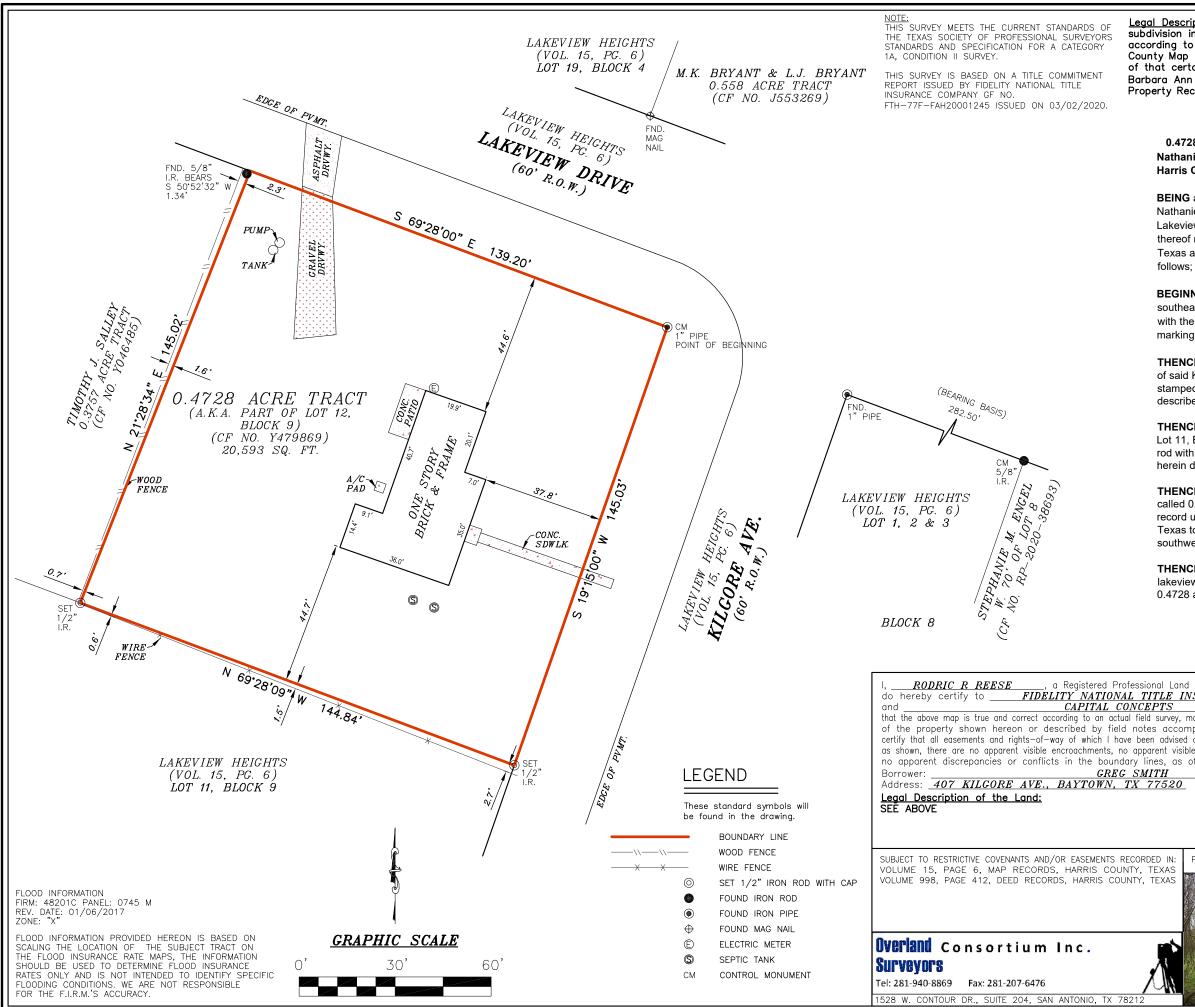

Legal Description of the Land: A part of 12 in Block 9 of LAKEVIEW HEIGHTS, an subdivision in the Nathaniel Lynch Survey, Abstract No. 44, Harris County, Texas according to the map or plat thereof recorded in Volume 15 at Page 6, Harris County Map Records; being that part of said Lot which is adjacent to and Easterly of that certain 0.3757 acre tract described in deed to Wesley Jackson and wife Barbara Ann Jackson, recorded under Clerk's File No. G-048519 of the Real Property Records of Harris County, Texas.

## 0.4728 Acre (20,593 Square Feet) Nathaniel Lynch Survey, Abstract Number 44 Harris County, Texas

**BEING** a 0.4728 acre (20,593 Sq. Ft.) tract of land situated in the Nathaniel Lynch Survey, A-44, being a part of Lot 12, Block 9, Lakeview Heights, a subdivision of record according to the map or plat thereof recorded in Volume 15, Page 6, Map Records, Harris County, Texas and being more particularly described by metes and bounds as follows;

**BEGINNING** at a one inch pipe found marking the intersection of the southeast right-of-way (R.O.W.) line of Lakeview Drive (60 feet wide) with the northwest R.O.W. line of Kilgore Avenue (60 feet wide) and marking the northeast corner of the herein described tract;

**THENCE**, S 19°15'00" W, 145.03 feet with the northwest R.O.W. line of said Kilgore Avenue to a 1/2-inch iron rod with cap stamped "OSC" set marking the southeast corner of the herein described tract;

**THENCE**, N 69°28'09" W, 144.84 feet with the northeast line of Lot 11, Block 15, aforementioned Lakeview Heights to a 1/2-inch iron rod with cap stamped "OSC" set marking the southwest corner of the herein described tract;

**THENCE**, N 21°28'34" E, 145.02 feet with the southeast line of that called 0.3757 acre tract conveyed to Timothy J. Salley by deed of record under Clerk's File No. Y046485, Deed Records, Harris County, Texas to the northwest corner of the herein described tract in the southwest R.O.W. line of the aforementioned Lakeview Drive;

**THENCE**, S 69°28'00" E, 139.20 feet with the southwest R.O.W of said lakeview Drive to the **POINT OF BEGINNING and CONTAINING** 0.4728 acre (20,593 Sq. Ft.) of land.

| and Surveyor in the State of Texas,<br>INSURANCE COMPANY                                                               | LANL                | ) TITLE                       | SU    | RVEY          |         |
|------------------------------------------------------------------------------------------------------------------------|---------------------|-------------------------------|-------|---------------|---------|
|                                                                                                                        | JOB NO.: 2          | 003019254                     | NO.   | REVISION      | DATE    |
| y, made by me or under my supervision,<br>companying this drawing. I further<br>ised are shown hereon and that, except | DATE:               | 03/03/20                      |       |               |         |
|                                                                                                                        | DRAWN BY:           | UB                            |       |               |         |
| visible overlapping of improvements and                                                                                | APPROVED BY:        | RRR                           |       |               |         |
| as of the date of the field survey.                                                                                    |                     |                               |       |               |         |
|                                                                                                                        |                     | OF                            | Z     |               |         |
| 20 GF No. <u>FTH-77F-FAH20001245</u>                                                                                   | R.                  | KE. CT                        | :E    | N.            |         |
|                                                                                                                        | I RA                | P. EGIST                      | RE    |               |         |
|                                                                                                                        | Ro:                 | · *  🕷                        |       | in Moi        |         |
|                                                                                                                        | LA RC               | DRIC R                        | RF    | FSF           |         |
| -                                                                                                                      | B                   | • • • • • • • • • • • • • • • | ••••• |               |         |
| : PROPERTY PHOTOGRAPH:                                                                                                 | bri                 | . <sup>2</sup> 588            |       | i all         |         |
|                                                                                                                        | 57                  | N. Ess                        | 107   | 0             |         |
|                                                                                                                        | $\mathcal{O}$       |                               | 5118- | A             |         |
|                                                                                                                        | Poduc               |                               | A     | les           | e_      |
|                                                                                                                        |                     |                               |       |               |         |
|                                                                                                                        | FIRM REGISTRATION   |                               |       |               |         |
| THIS SURVEY IS CONTRACTED TO RODRIC R REESE, RPLS<br>PHONE NUMBER 713-647-1315                                         |                     |                               |       |               |         |
|                                                                                                                        | RODRIC              | R REESE                       |       | RDIS          |         |
|                                                                                                                        | Registered F        |                               |       |               | evor    |
|                                                                                                                        | Registration        |                               |       |               | , 0, 01 |
|                                                                                                                        | COPYRIGHT ALL RIGHT |                               |       | AND CONSORTIU | M INC.  |
|                                                                                                                        |                     |                               |       |               |         |