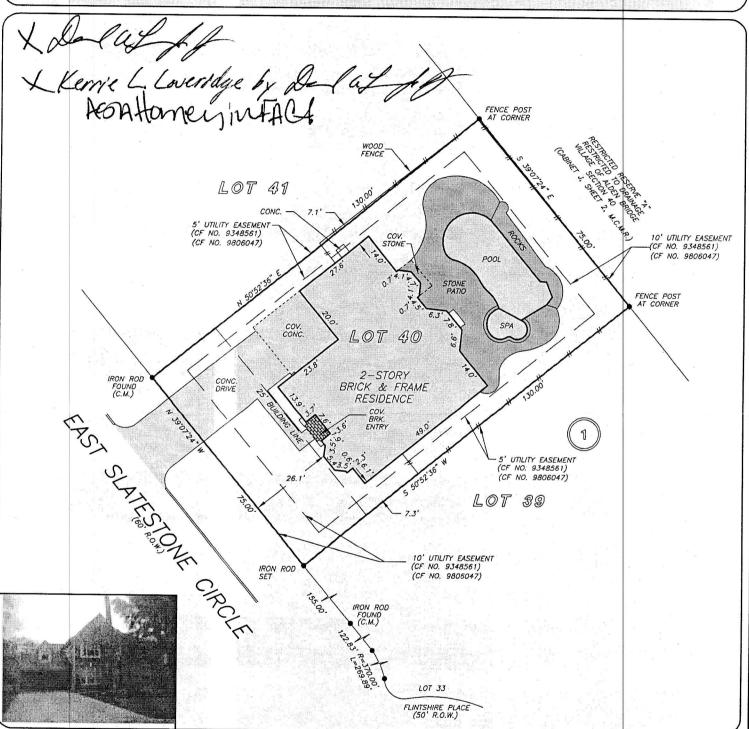

GF NO. 000481153 CHICAGO TITLE ADDRESS: 71 EAST SLATESTONE CIRCLE THE WOODLANDS, TEXAS 77382 BORROWER: DAVID A. LOVERIDGE, JR. AND KERRIE L. LOVERIDGE

## LOT 40, BLOCK 1 AMENDING PLAT OF THE WOODLANDS VILLAGE OF ALDREN BRIDGE, SECTION 50

ACCORDING TO THE MAP OR PLAT THEREOF RECORDED IN CABINET L, SHEET 22 OF THE MAP RECORDS OF MONTGOMERY COUNTY, TEXAS

THIS PROPERTY DOES NOT LIE WITHIN THE 100 YEAR FLOOD PLAIN AS PER FIRM PANEL NO. 482010 0510 F MAP REVISION: 12/19/1996 ZONE X BASED ONLY ON VISUAL EXAMINATION OF MAPS. INACCURACIES OF FEMA MAPS PREVENT EXACT DETERMINATION WITHOUT DETAILED FIELD STUDY

A SUBSURFACE INVESTIGATION
WAS BEYOND THE SCOPE OF THIS SURVEY

BEARING: CABINET L, SHEET 22, M.C.M.R.

I HEREBY CERTIFY THAT THIS SURVEY WAS MADE ON THE GROUND, THAT THIS PLAT CORRECTLY REPRESENTS THE FACTS FOUND AT THE TIME OF SURVEY AND THAT THERE ARE NO ENCROACHMENTS APPARENT ON THE GROUND, EXCEPT AS SHOWN HEREON. THIS SURVEY IS CERTIFIED FOR THIS TRANSACTION ONLY AND ABSTRACTING PROVIDED IN THE ABOVE REFERENCED TITLE COMMITMENT WAS RELIED UPON IN PREPARATION OF THIS SURVEY.