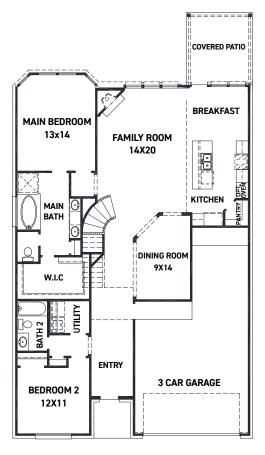

## NEW HOME COMING SOON!

FIRST FLOOR PLAN

## **FEATURES**

- 2 Story Apx: 2827sqft.
- 4 Bedrooms 3.5 Bathrooms
- 3 Car Tandem Garage
- 7685 sqft. Homesite
- Pool Size Backyard
- Estimated Completion: Aug 2022

- Upgraded front elevation w/ brick on 1st floor sides/back
- Built in appliances w/ a 36" 5 burner gas cook-top
- Upgraded 42" kitchen cabinetry w/ hardware
- Quartz & Porcelain countertops
- High end vinyl in the main living areas
- Upgraded 8ft. front door w/ Novomat glass
- THE NEWMARK STANDARD IN SIENNA
- Open cell spray foam insulation
- 16 seer duel stage HVAC system
- Full sprinkler system & sod
- Full rain gutters
- 2 year Energy Ogre agreement
- 3rd party inspections (Foundation, frame, energy, final)