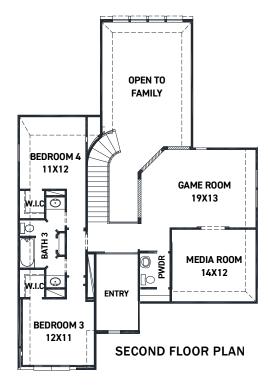

## **FEATURES**

- 2 Story Apx: 2827sqft.
- 4 Bedrooms 3.5 Bathrooms
- 3 Car Tandem Garage
- 7685 sqft. Homesite
- Pool Size Backyard
- Estimated Completion: Aug 2022

- Upgraded front elevation w/ brick on 1st floor sides/back
- Built in appliances w/ a 36" 5 burner gas cook-top
- Upgraded 42" kitchen cabinetry w/ hardware
- Quartz & Porcelain countertops
- High end vinyl in the main living areas
- Upgraded 8ft. front door w/ Novomat glass
- THE NEWMARK STANDARD IN SIENNA
- Open cell spray foam insulation
- 16 seer duel stage HVAC system
- Full sprinkler system & sod
- Full rain gutters
- 2 year Energy Ogre agreement
- 3rd party inspections (Foundation, frame, energy, final)