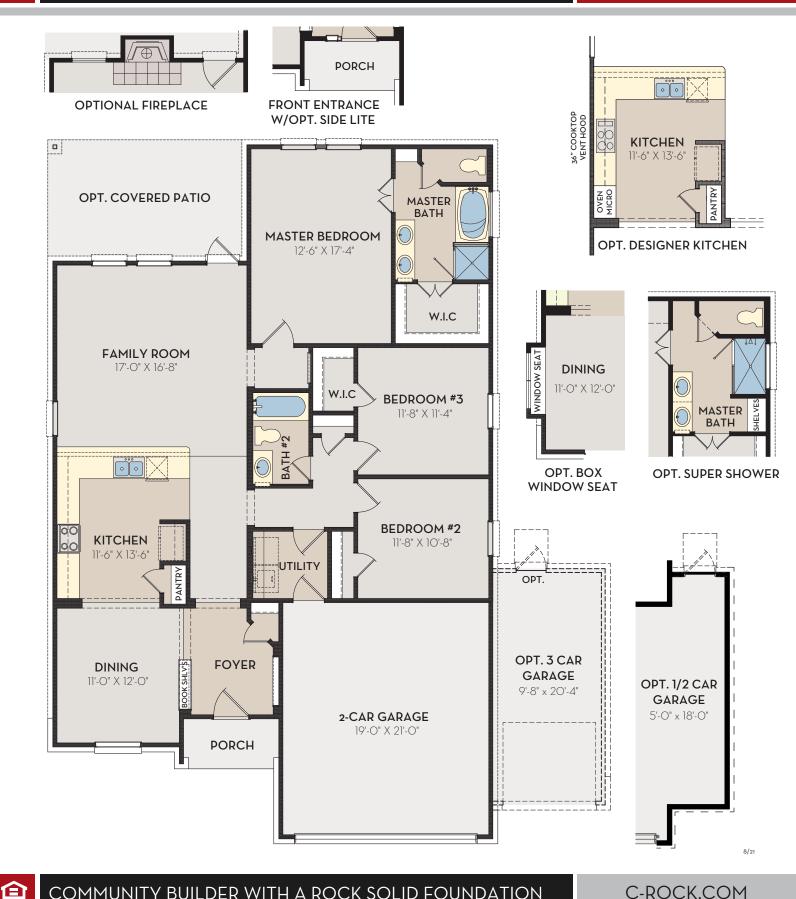

SING

#### COMMUNITY BUILDER WITH A ROCK SOLID FOUNDATION

C-ROCK.COM

Exterior elevation images are representative only. Optional upgrades may be shown. Elevations are artist renderings and changes may occur after the rendering has been produced. See Sales Consultant for current plan and elevations. Square footage is approximate and may vary per elevation. The designs, as originally designed and prior to any changes you make, are estimated to yield approximately the number of square feet shown. All dimensions are approximate. Square footage may vary based on as-built dimensions, configurations, plan options and/or method of calculation. Neighborhoods' specific requirements may cause variations on these designs and would overwrite the above images.

# COMMUNITIES

## **ASPEN** 1651 SQ FT



#### COMMUNITY BUILDER WITH A ROCK SOLID FOUNDATION

C-ROCK.COM

Exterior elevation images are representative only. Optional upgrades may be shown. Elevations are artist renderings and changes may occur after the rendering has been produced. See Sales Consultant for current plan and elevations. Square footage is approximate and may vary per elevation. The designs, as originally designed and prior to any changes you make, are estimated to yield approximately the number of square feet shown. All dimensions are approximate. Square footage may vary based on as built dimensions, configurations, plan options and/or method of calculation. Neighborhoods' specific requirements may cause variations on these designs and would overwrite the above images.