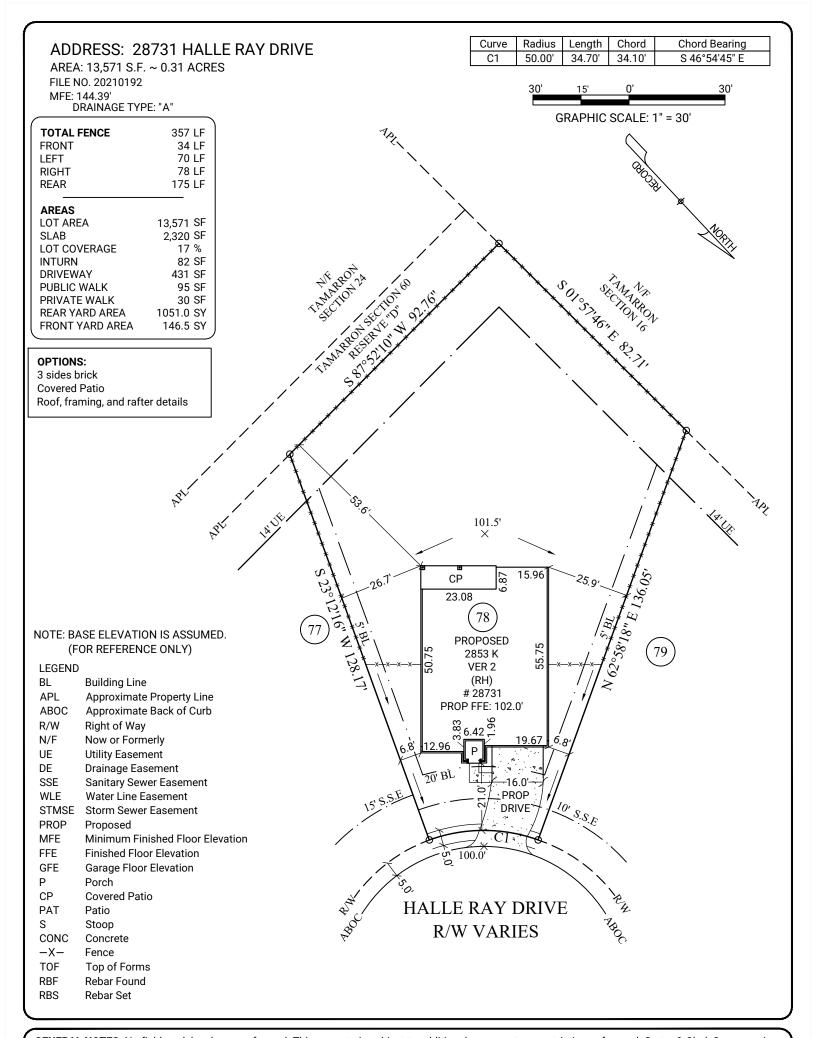

**GENERAL NOTES:** No field work has been performed. This property is subject to additional easements or restrictions of record. Carter & Clark Surveyors is unable to warrant the accuracy of boundary information, structures, easements, and buffers that are illustrated on the subdivision plat. Utility easement has not been field verified by surveyor. contact utility contractor for location prior to construction (if applicable). This plat is for exclusive use by client. Use by third parties is at their own risk. Dimensions from house to property lines should not be used to establish fences. City sidewalks, driveway approaches, and other improvements inside the city's right of way are provided for demonstration purposes only. consult the development plans for actual construction. This plat has been calculated for closure and is found to be accurate within one foot in 10,000+ feet.

SUB: Tamarron SEC: 60

LOT: 78 BL: 2

E.T.J of Fulshear, Fort Bend County, Texas

PLOT PLAN FOR:

D·R·HORTON America's Builder

ORDER DATE: 09/22/2021 20210907049 FC: N/A

3090 Premiere Parkway, Suite 600

Duluth, GA 30097 866.637.1048 www.carterandclark.com FIRM LICENSE: 10193759