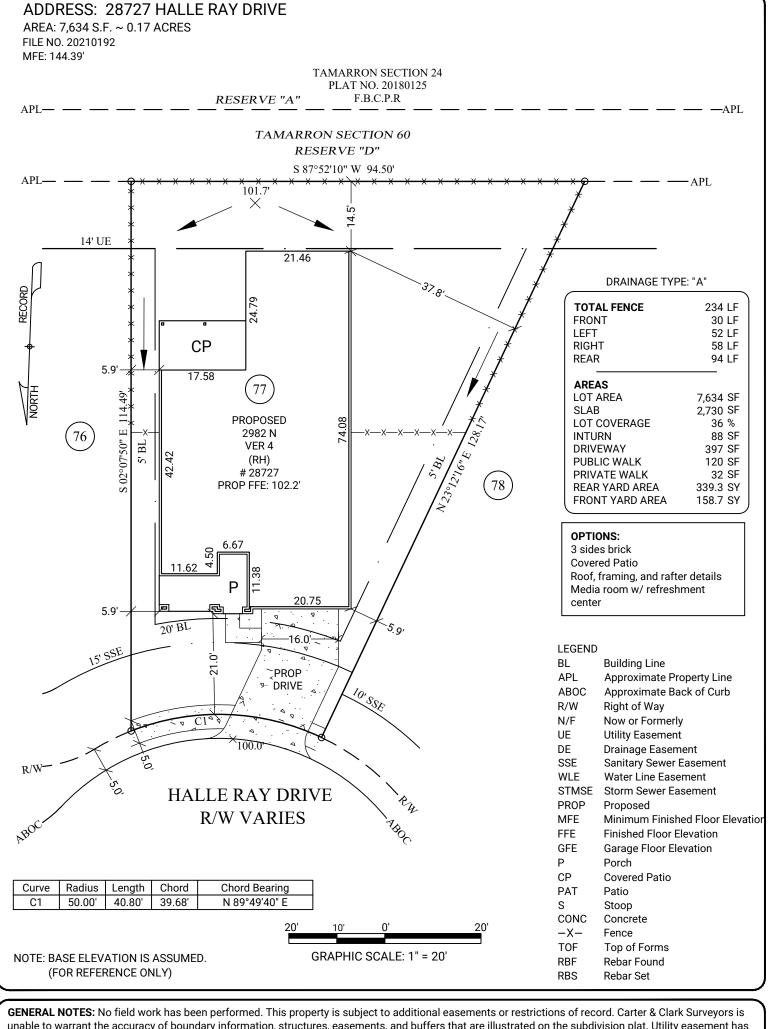

**GENERAL NOTES:** No field work has been performed. This property is subject to additional easements or restrictions of record. Carter & Clark Surveyors is unable to warrant the accuracy of boundary information, structures, easements, and buffers that are illustrated on the subdivision plat. Utility easement has not been field verified by surveyor. contact utility contractor for location prior to construction (if applicable). This plat is for exclusive use by client. Use by third parties is at their own risk. Dimensions from house to property lines should not be used to establish fences. City sidewalks, driveway approaches, and other improvements inside the city's right of way are provided for demonstration purposes only. consult the development plans for actual construction. This plat has been calculated for closure and is found to be accurate within one foot in 10,000+ feet.

SUB: Tamarron SEC: 60

LOT: 78 BL: 2

E.T.J of Fulshear, Fort Bend County, Texas

PLOT PLAN FOR:

D·R·HORTON America's Builder

ORDER DATE: 09/22/2021 20210907048 FC: N/A

3090 Premiere Parkway, Suite 600 Duluth, GA 30097 866.637.1048 www.carterandclark.com FIRM LICENSE: 10193759