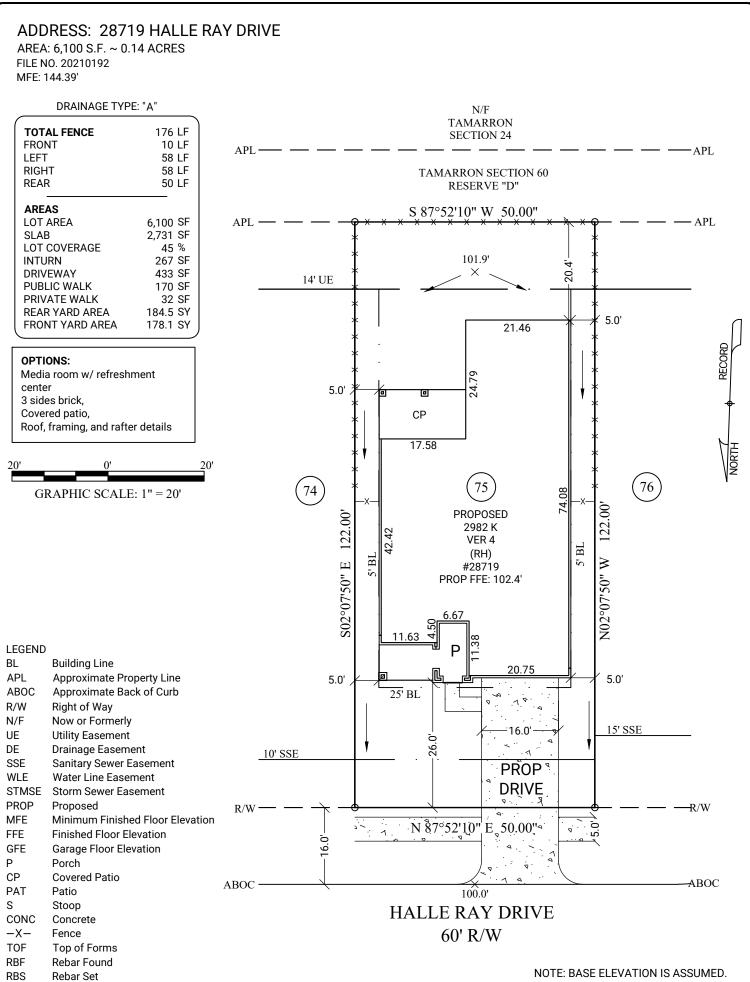

(FOR REFERENCE ONLY)

**GENERAL NOTES:** No field work has been performed. This property is subject to additional easements or restrictions of record. Carter & Clark Surveyors is unable to warrant the accuracy of boundary information, structures, easements, and buffers that are illustrated on the subdivision plat. Utility easement has not been field verified by surveyor. contact utility contractor for location prior to construction (if applicable). This plat is for exclusive use by client. Use by third parties is at their own risk. Dimensions from house to property lines should not be used to establish fences. City sidewalks, driveway approaches, and other improvements inside the city's right of way are provided for demonstration purposes only. consult the development plans for actual construction. This plat has been calculated for closure and is found to be accurate within one foot in 10,000+ feet.