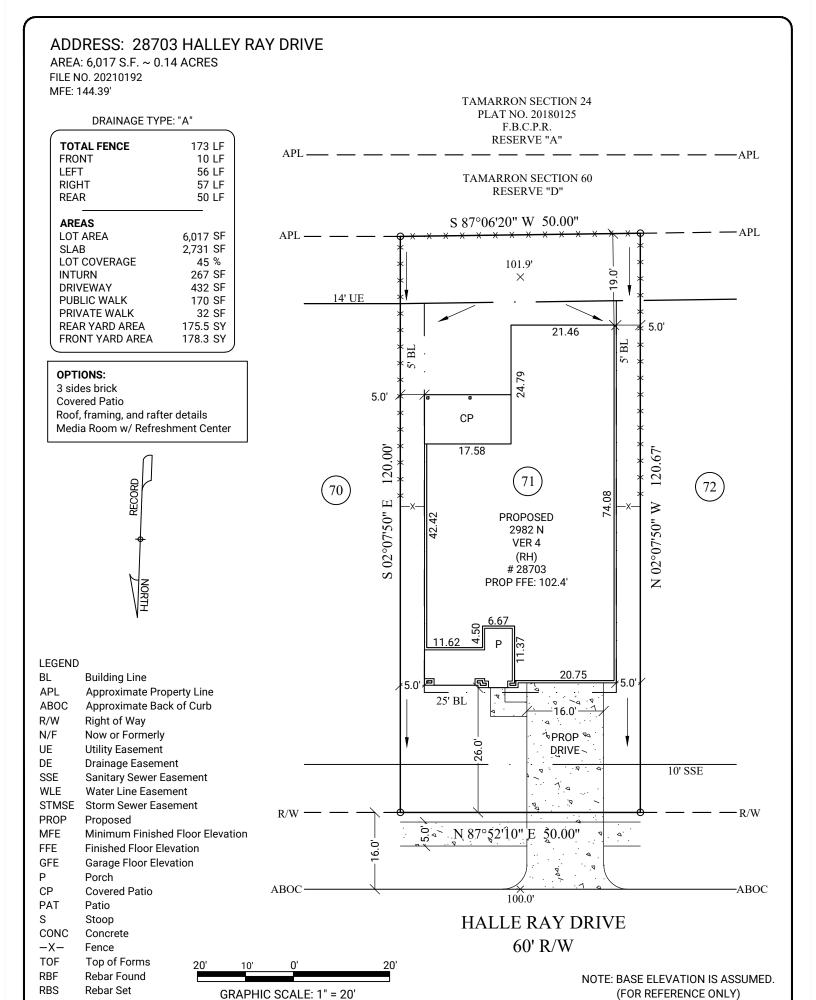

**GENERAL NOTES:** No field work has been performed. This property is subject to additional easements or restrictions of record. Carter & Clark Surveyors is unable to warrant the accuracy of boundary information, structures, easements, and buffers that are illustrated on the subdivision plat. Utility easement has not been field verified by surveyor. contact utility contractor for location prior to construction (if applicable). This plat is for exclusive use by client. Use by third parties is at their own risk. Dimensions from house to property lines should not be used to establish fences. City sidewalks, driveway approaches, and other improvements inside the city's right of way are provided for demonstration purposes only. consult the development plans for actual construction. This plat has been calculated for closure and is found to be accurate within one foot in 10,000+ feet.

SUB: Tamarron SEC: 60 LOT: 71 BL: 2

E.T.J of Fulshear, Fort Bend County, Texas

PLOT PLAN FOR

D.R.HORTON America's Builder

ORDER DATE: 09/22/2021 20210907041 DRH

3090 Premiere Parkway, Suite 600 Duluth, GA 30097 866.637.1048 www.carterandclark.com FIRM LICENSE: 10193759