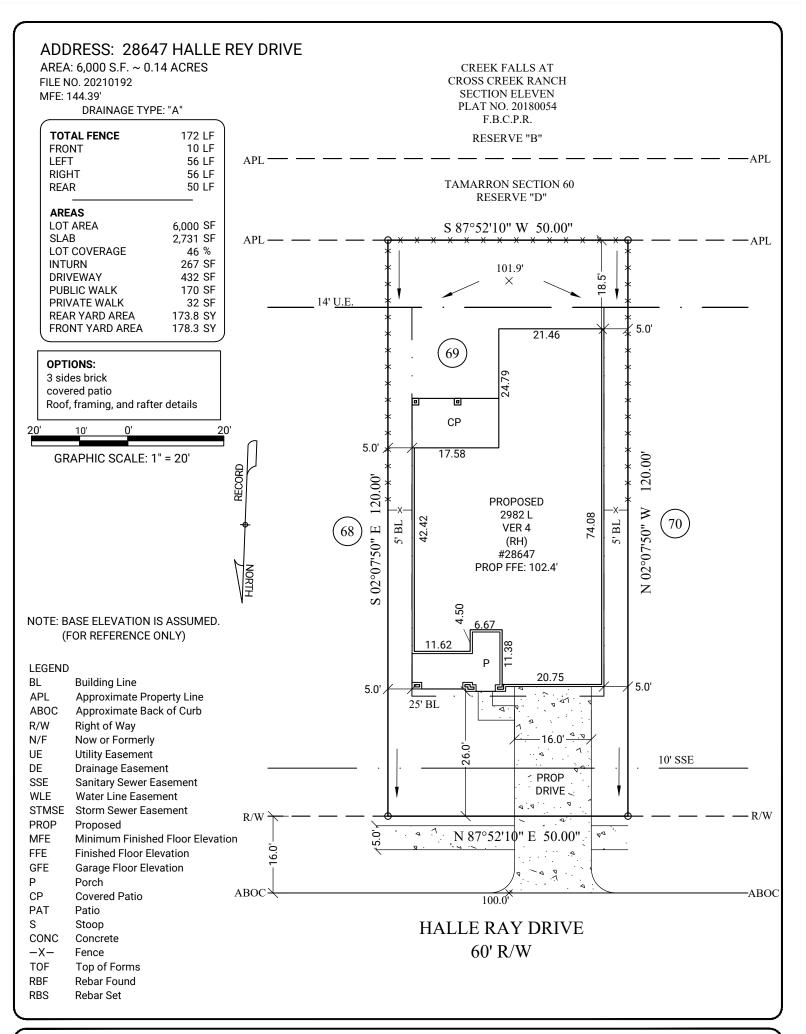

**GENERAL NOTES:** No field work has been performed. This property is subject to additional easements or restrictions of record. Carter & Clark Surveyors is unable to warrant the accuracy of boundary information, structures, easements, and buffers that are illustrated on the subdivision plat. Utility easement has not been field verified by surveyor. contact utility contractor for location prior to construction (if applicable). This plat is for exclusive use by client. Use by third parties is at their own risk. Dimensions from house to property lines should not be used to establish fences. City sidewalks, driveway approaches, and other improvements inside the city's right of way are provided for demonstration purposes only. consult the development plans for actual construction. This plat has been calculated for closure and is found to be accurate within one foot in 10,000+ feet.