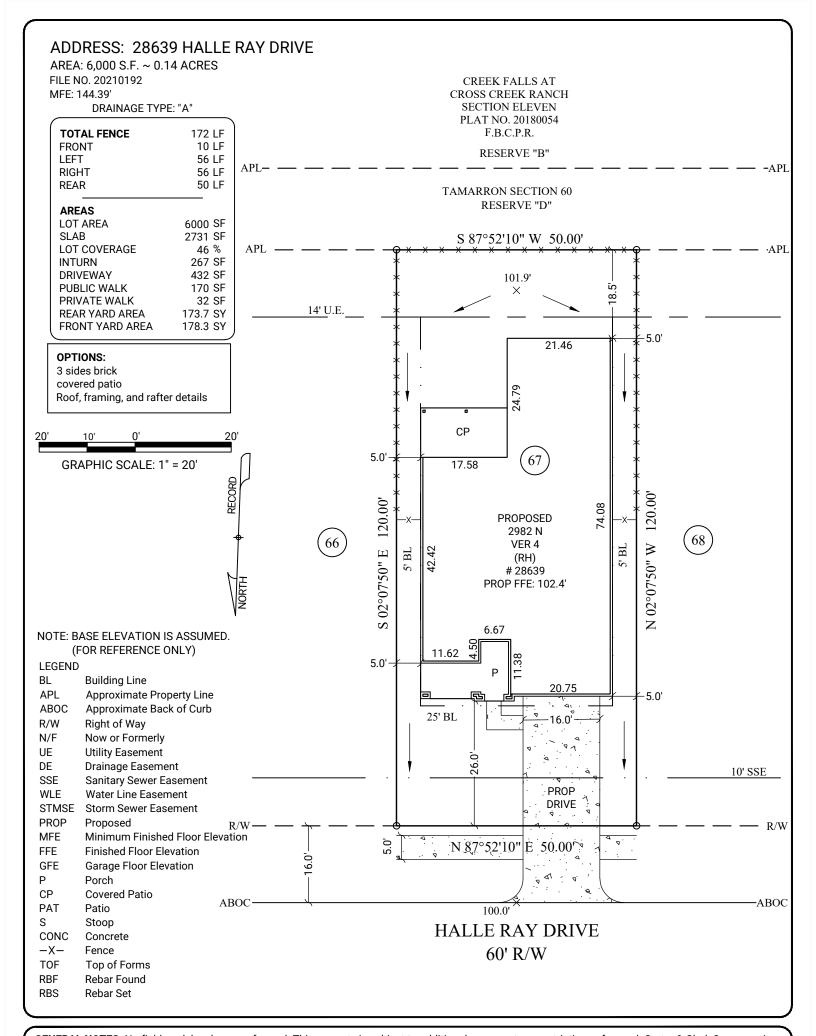

SUB: Tamarron SEC: 60

LOT: 67 BL: 2

E.T.J of Fulshear, Fort Bend County, Texas

PLOT PLAN FOR:

D·R·HORTON America's Builder

ORDER DATE: 09/23/2021 20210907037 FC: N/A

3090 Premiere Parkway, Suite 600 Duluth, GA 30097 866.637.1048